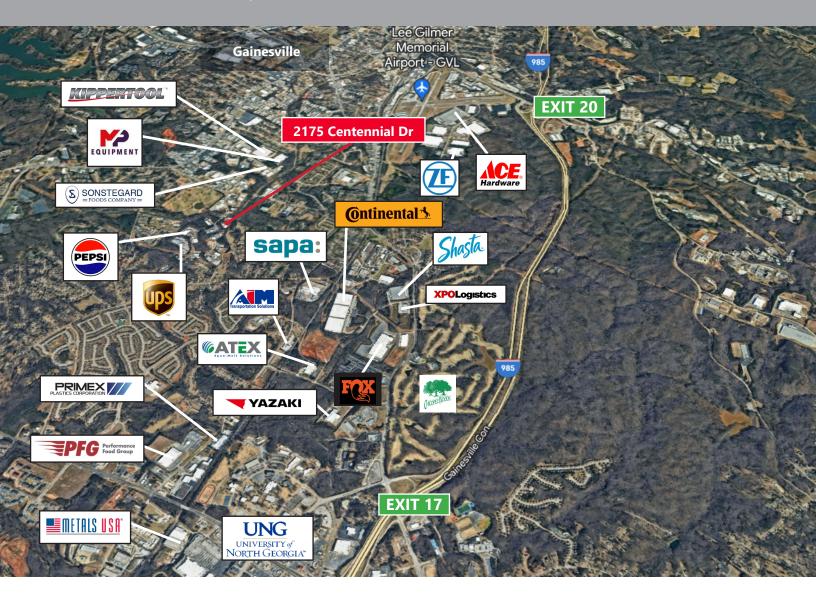

## LOCATION

2175 Centennial Drive | Gainesville, GA 30504

#### **DISTANCES:**

I-985, Exit 20: I-85: I-285: Downtown Gainesville: ±3.5 miles ±23.5 miles ±39.3 miles ±3.8 miles

| City of Oakwood:                  | ±5.8 miles |
|-----------------------------------|------------|
| Downtown Atlanta:                 | ±53 miles  |
| Hartsfield Jackson Int'l Airport: | ±63 miles  |
| Future Gainesville Inland Port:   | ±12 miles  |