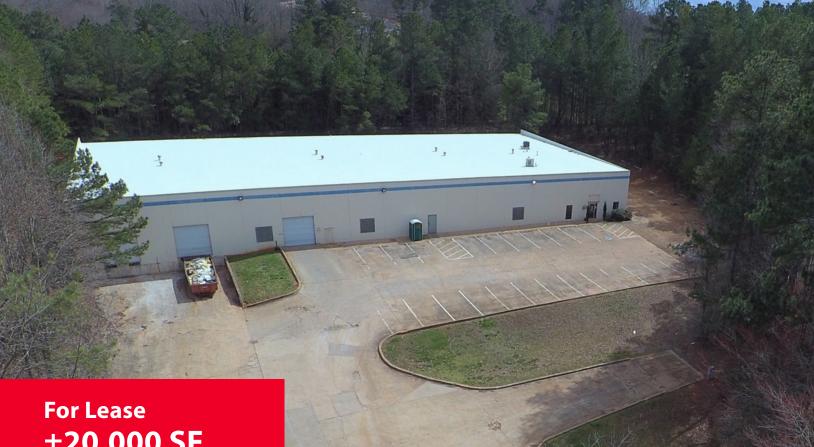

# **PROPERTY OVERVIEW**

2175 Centennial Drive | Gainesville, GA 30504

**±20,000 SF** Hall County

### **PROPERTY FEATURES:**

 $\pm$ 20,000 sq. ft. single tenant warehouse building for lease

±2,000 sq. ft. office area

2 dock high doors (10' x 10')

1 drive-in door (10' x 10')

3-phase, 400 amps, 120/208 volts electric service