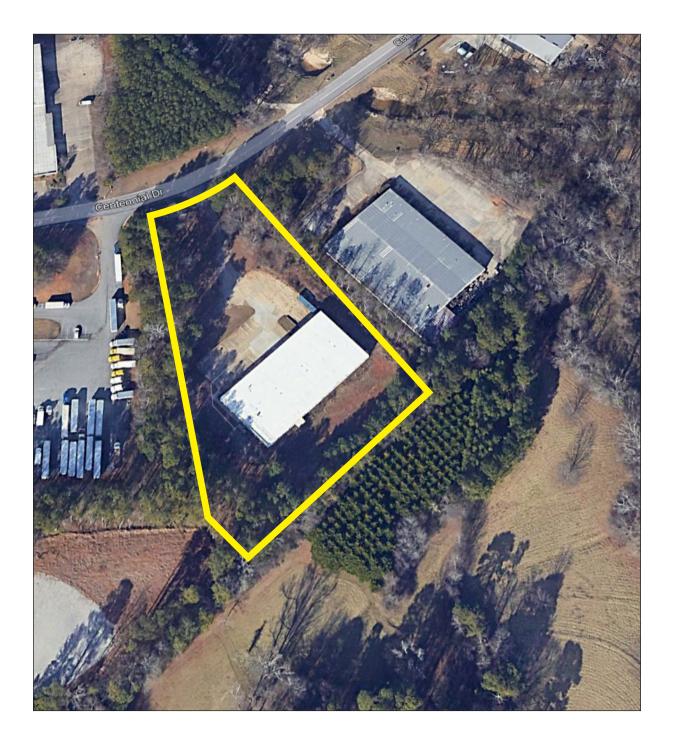

sources deemed to be reliable. Information may not be verified and terms are subject to errors, omissions and change without notice.

# **PROPERTY OVERVIEW**

2175 Centennial Drive | Gainesville, GA 30504



**±20,000 SF** Hall County

### **PROPERTY FEATURES:**

 $\pm$ 20,000 sq. ft. single tenant warehouse building for lease

±2,000 sq. ft. office area

2 dock high doors (10' x 10')

1 drive-in door (10' x 10')

3-phase, 400 amps, 120/208 volts electric service

Office area has 4 private offices, conference room, reception area and break room

Great for manufacturing, warehouse or distribution



Drew C. Addison, SIOR daddison@ipgproperties.com 678.316.2409 (cell) 770.536.6555 x 232 (office) Palmer H. Loggins ploggins@ipgproperties.com 770.561.3751 (cell) 770.536.6555 x 234 (office)







ipgproperties.com

## LOCATION

2175 Centennial Drive | Gainesville, GA 30504



#### **DISTANCES:**

I-985, Exit 20: I-85: I-285: Downtown Gainesville: ±3.5 miles ±23.5 miles ±39.3 miles ±3.8 miles

| City of Oakwood:                  | ±5.8 miles |
|-----------------------------------|------------|
| Downtown Atlanta:                 | ±53 miles  |
| Hartsfield Jackson Int'l Airport: | ±63 miles  |
| Future Gainesville Inland Port:   | ±12 miles  |

Drew C. Addison, SIOR daddison@ipgproperties.com 678.316.2409 (cell) 770.536.6555 x 232 (office)

#### Palmer H. Loggins

ploggins@ipgproperties.com 770.561.3751 (cell) 770.536.6555 x 234 (office)