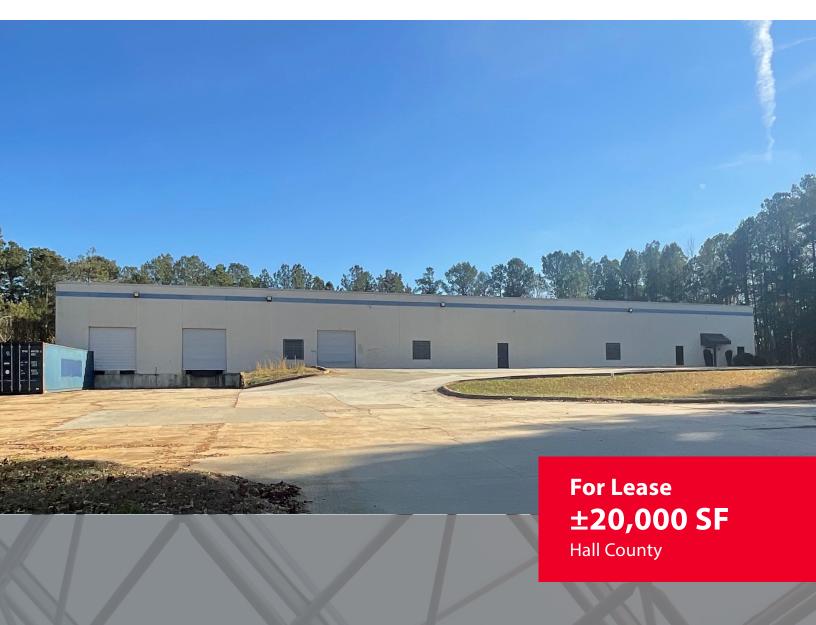

# **PROPERTY OVERVIEW**

2175 Centennial Drive | Gainesville, GA 30504

**±20,000 SF** Hall County

### **PROPERTY FEATURES:**

 $\pm$ 20,000 sq. ft. single tenant warehouse building for lease

±2,000 sq. ft. office area

2 dock high doors (10' x 10')

1 drive-in door (10' x 10')

3-phase, 400 amps, 120/208 volts electric service