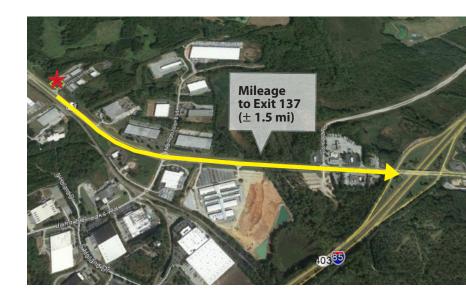

## **PROPERTY FEATURES:**

HWY 129

±10,000 sq. ft. single tenant facility for lease
Located in North Jefferson Business Park
Office is build-to-suit
1 dock high door
1 drive-in door
20' clear ceiling height
Excellent frontage on Hwy 129
±1.5 miles to I-85 at Exit 137