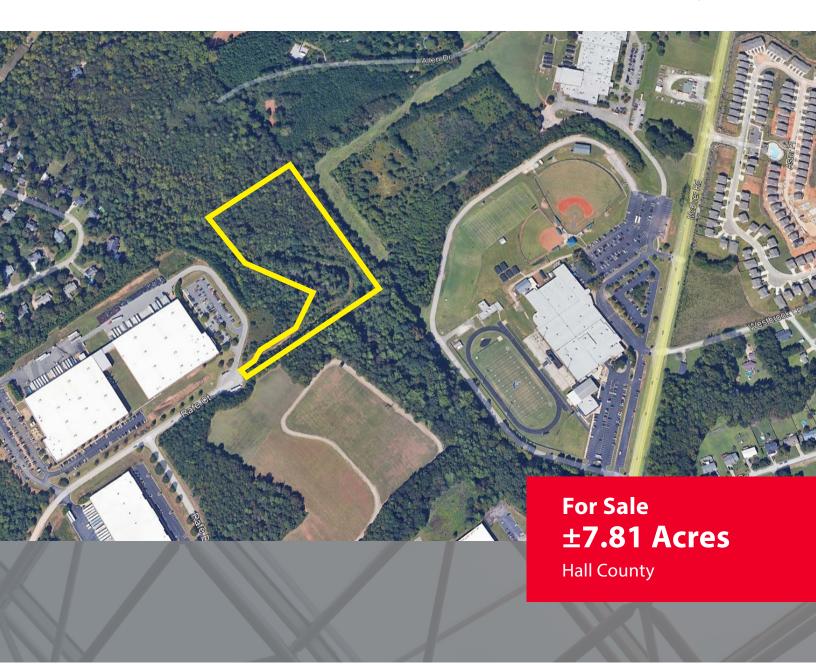

# PROPERTY OVERVIEW

5573 Rafe Court | Oakwood, GA 30566

### **PROPERTY FEATURES:**

±7.81 acres for sale in Oakwood, GA

Zoned Industrial

Site provides privacy with easy interstate access

Located in Oakwood South Industrial Park

Great site for an end user

±2 miles to I-985 at Exit 14