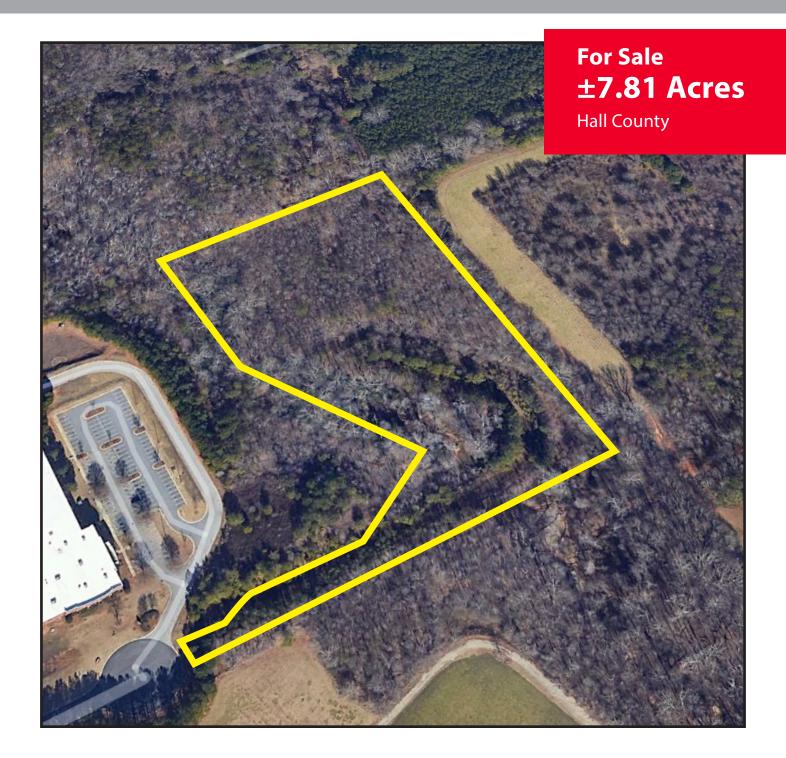

# PROPERTY OVERVIEW

5573 Rafe Court | Oakwood, GA 30566

### **PROPERTY FEATURES:**

±7.81 acres for sale in Oakwood, GA

Zoned Industrial

Site provides privacy with easy interstate access

Located in Oakwood South Industrial Park

Great site for an end user

±2 miles to I-985 at Exit 14