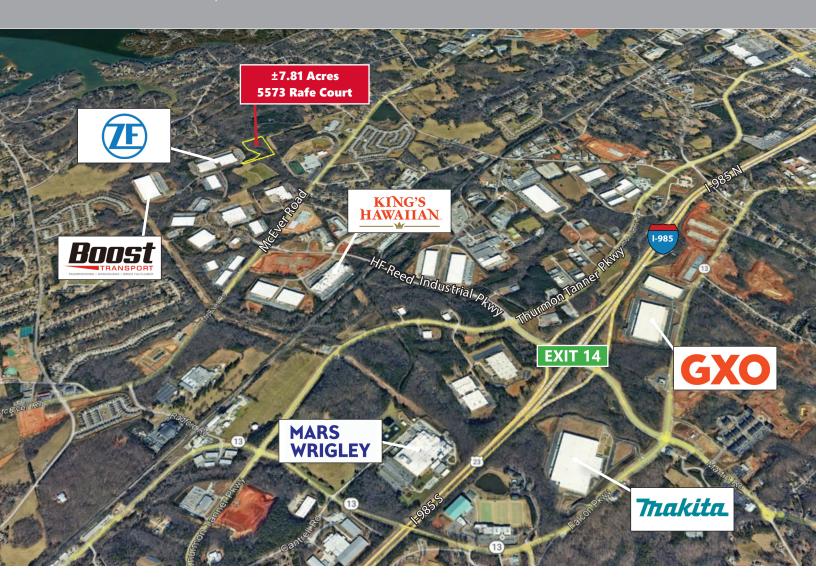

## **LOCATION DETAILS**

5573 Rafe Court | Oakwood, GA 30566

### **DISTANCES:**

| I-985, Exit 20:       | ±2.0 miles  | Downtown Atlanta:                 | ±47.5 miles |
|-----------------------|-------------|-----------------------------------|-------------|
| I-85:                 | ±15.4 miles | Hartsfield Jackson Int'l Airport: | ±57.4 miles |
| I-285:                | ±33.2 miles | Future Gainesville Inland Port:   | ±16.3 miles |
| Downtown Gainesville: | ±8.7 miles  | Inland Port Greer (SC):           | ±125 miles  |
| City of Oakwood:      | ±2.4 miles  | Port of Savannah:                 | ±248 miles  |