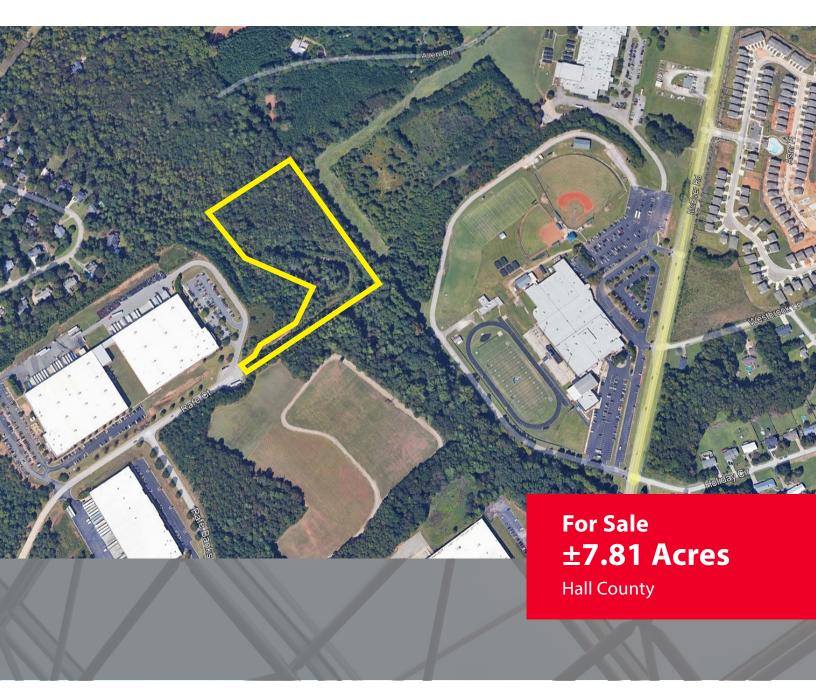

# PROPERTY OVERVIEW

5573 Rafe Court | Oakwood, GA 30566

#### **PROPERTY FEATURES:**

±7.81 acres for sale in Oakwood, GA

Zoned Industrial

Site provides privacy with easy interstate access

Located in Oakwood South Industrial Park

Great site for an end user

±2 miles to I-985 at Exit 14