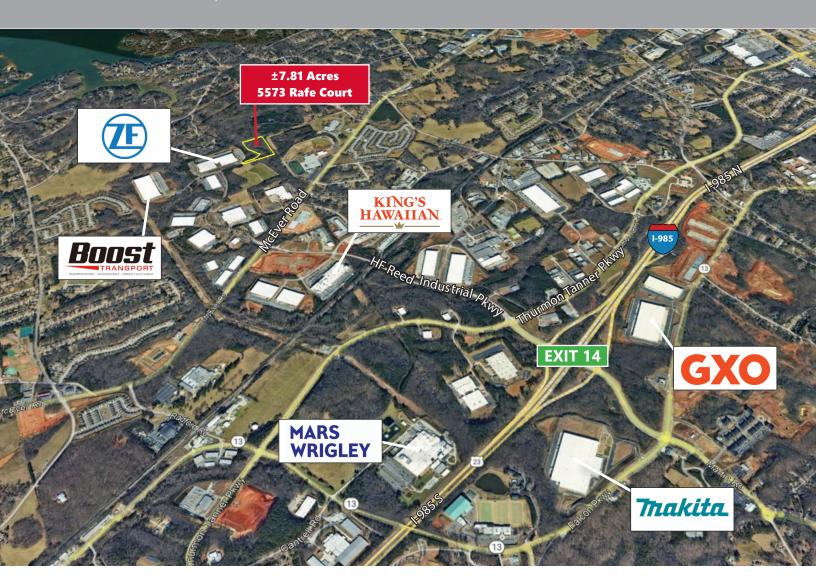

## **LOCATION DETAILS**

5573 Rafe Court | Oakwood, GA 30566

#### **DISTANCES:**

| I-985, Exit 20:       | ±2.0 miles  | Downtown Atlanta:                 | ±47.5 miles |
|-----------------------|-------------|-----------------------------------|-------------|
| I-85:                 | ±15.4 miles | Hartsfield Jackson Int'l Airport: | ±57.4 miles |
| I-285:                | ±33.2 miles | Future Gainesville Inland Port:   | ±16.3 miles |
| Downtown Gainesville: | ±8.7 miles  | Inland Port Greer (SC):           | ±125 miles  |
| City of Oakwood:      | ±2.4 miles  | Port of Savannah:                 | ±248 miles  |