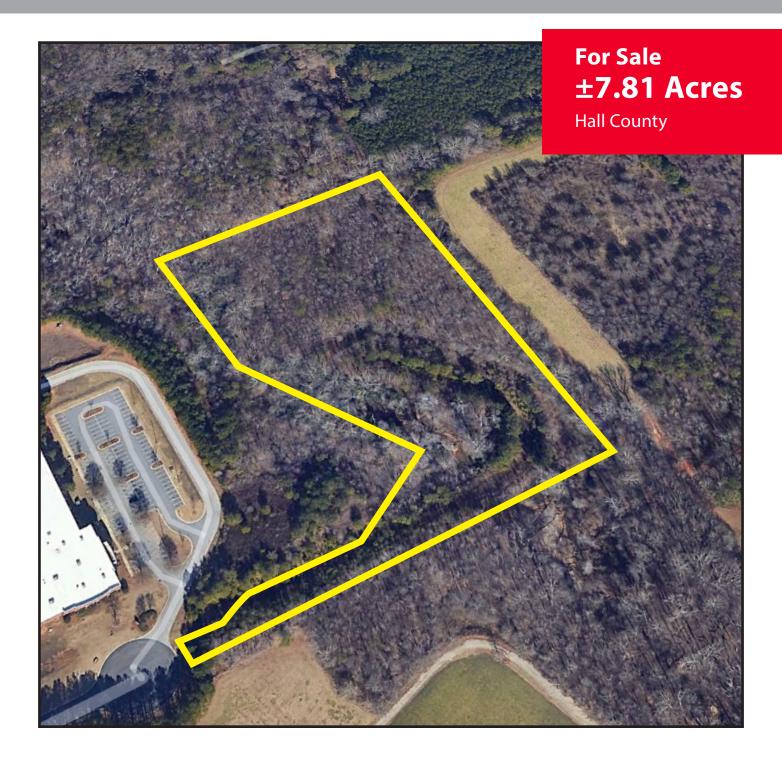

# PROPERTY OVERVIEW

5573 Rafe Court | Oakwood, GA 30566

#### **PROPERTY FEATURES:**

±7.81 acres for sale in Oakwood, GA

Zoned Industrial

Site provides privacy with easy interstate access

Located in Oakwood South Industrial Park

Great site for an end user

±2 miles to I-985 at Exit 14