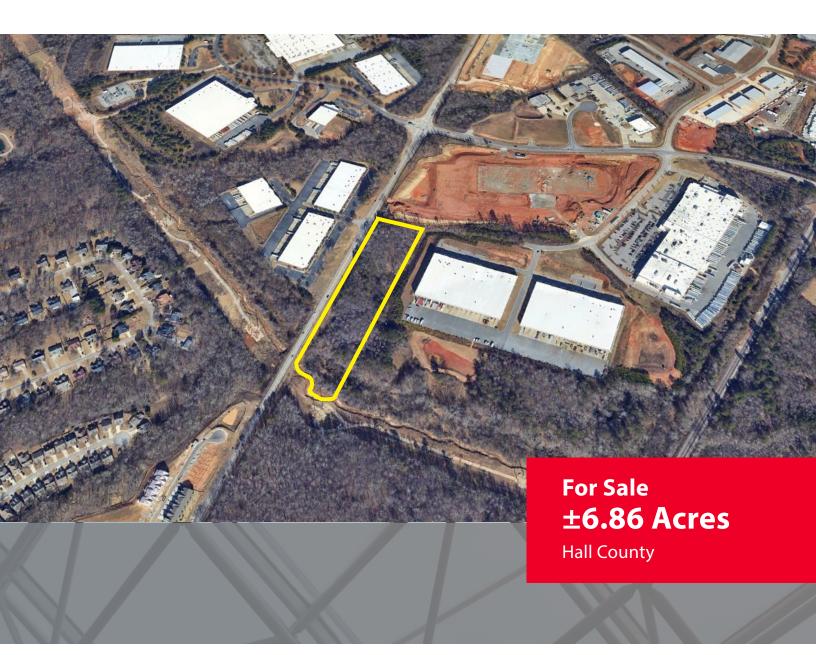

## **PROPERTY OVERVIEW**

Aloha Way | Oakwood, GA 30566

### **PROPERTY FEATURES:**

±6.86 acres for sale

Located in Oakwood South Industrial Park (Site #20)

Commercial site with high visibility on McEver Rd.

Traffic Count of 9,500 VPD

±1.5 miles to I-985, Exit 14

Great option for shallow bay or flex warehouse development in the growing South Hall corridor