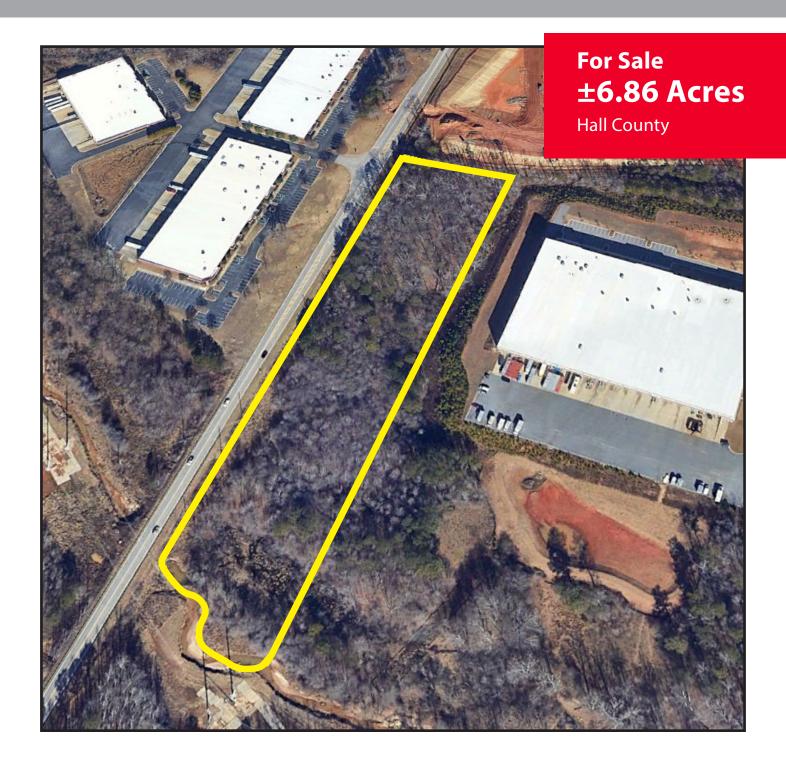

# Aloha Way

Oakwood, GA 30566





Industrial Properties Group PO Box 364, Gainesville, GA 30503 770.536.6555

www.ipgproperties.com

**Drew C. Addison, SIOR** 

daddison@ipgproperties.com 678.316.2409 (cell) 770.536.6555 x 232 (office) **Palmer H. Loggins** 

ploggins@ipgproperties.com 770.561.3751 (cell) 770.536.6555 x 234 (office)

## **PROPERTY OVERVIEW**

Aloha Way | Oakwood, GA 30566



### **PROPERTY FEATURES:**

±6.86 acres for sale

Located in Oakwood South Industrial Park (Site #20)

Commercial site with high visibility on McEver Rd.

Traffic Count of 9,500 VPD

±1.5 miles to I-985, Exit 14

Great option for shallow bay or flex warehouse development in the growing South Hall corridor



### **AERIAL**

Aloha Way | Oakwood, GA 30566





### **LOCATION DETAILS**

Aloha Way | Oakwood, GA 30566



#### **ABOUT HALL COUNTY:**

Hall County is the epicenter of an aggressive economic environment in Northeast Georgia. Growth in both population, now estimated at 200,000, and economic bases has been steady and diversified for the last 20 years. The labor market is thriving with regional labor market numbers estimated to be 775,000 from Hall and surrounding counties.

#### **DISTANCES:**

| I-985, Exit 20:       | ±2.0 miles  | Downtown Atlanta:                 | ±47.5 miles |
|-----------------------|-------------|-----------------------------------|-------------|
| I-85:                 | ±15.4 miles | Hartsfield Jackson Int'l Airport: | ±57.4 miles |
| I-285:                | ±33.2 miles | Future Gainesville Inland Port:   |