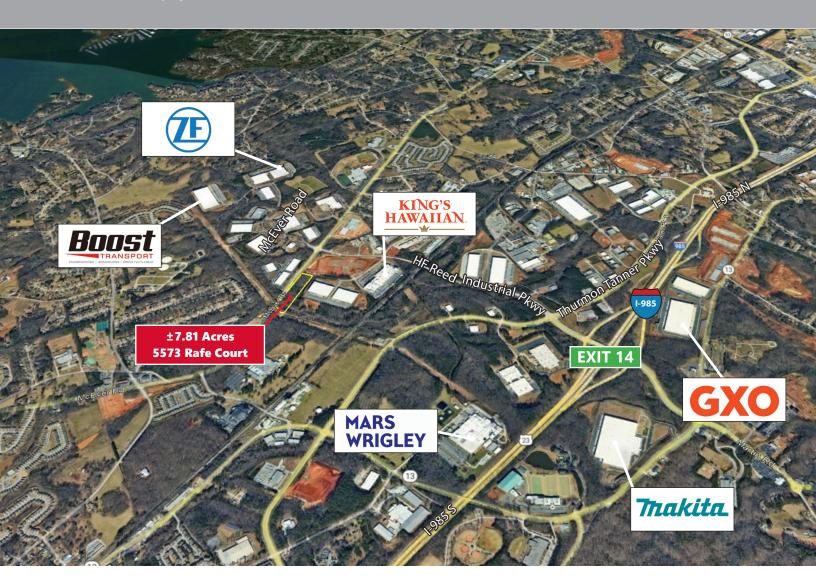

# Aloha Way

Oakwood, GA 30566





Industrial Properties Group PO Box 364, Gainesville, GA 30503 770.536.6555

www.ipgproperties.com

**Drew C. Addison, SIOR** 

daddison@ipgproperties.com 678.316.2409 (cell) 770.536.6555 x 232 (office) **Palmer H. Loggins** 

ploggins@ipgproperties.com 770.561.3751 (cell) 770.536.6555 x 234 (office)

## **PROPERTY OVERVIEW**

Aloha Way | Oakwood, GA 30566



### **PROPERTY FEATURES:**

±6.86 acres for sale

Located in Oakwood South Industrial Park (Site #20)

Commercial site with high visibility on McEver Rd.

Traffic Count of 9,500 VPD

±1.5 miles to I-985, Exit 14

Great option for shallow bay or flex warehouse development in the growing South Hall corridor



### **AERIAL**

Aloha Way | Oakwood, GA 30566





### **LOCATION DETAILS**

Aloha Way | Oakwood, GA 30566



#### **ABOUT HALL COUNTY:**

Hall County is the epicenter of an aggressive economic environment in Northeast Georgia. Growth in both population, now estimated at 200,000, and economic bases has been steady and diversified for the last 20 years. The labor market is thriving with regional labor market numbers estimated to be 775,000 from Hall and surrounding counties.

#### **D