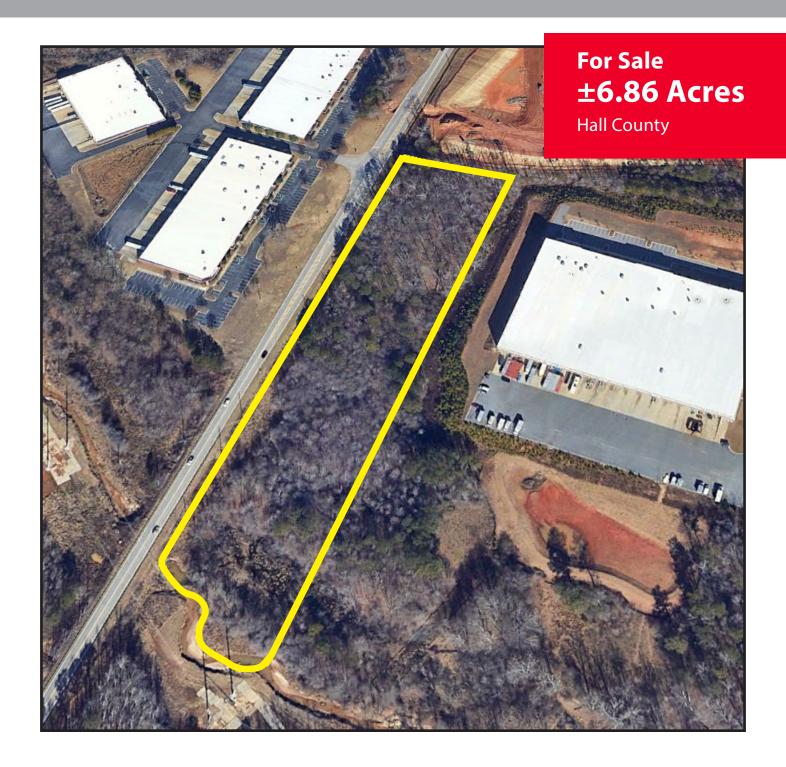

### **LOCATION DETAILS**

Aloha Way | Oakwood, GA 30566

### **PROPERTY FEATURES:**

±6.86 acres for sale

Located in Oakwood South Industrial Park (Site #20)

Commercial site with high visibility on McEver Rd.

Traffic Count of 9,500 VPD

±1.5 miles to I-985, Exit 14