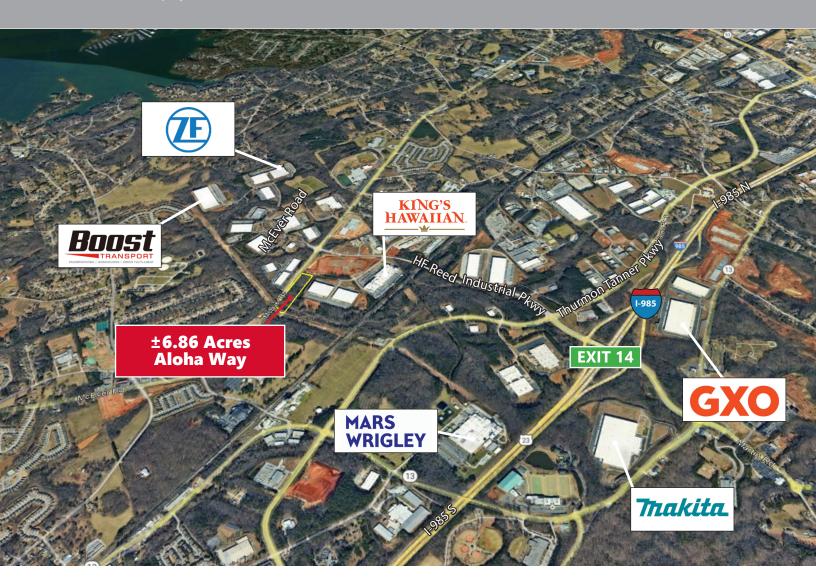

### **AERIAL**

Aloha Way | Oakwood, GA 30566

### **PROPERTY FEATURES:**

±6.86 acres for sale

Located in Oakwood South Industrial Park (Site #20)

Commercial site with high visibility on McEver Rd.

Traffic Count of 9,500 VPD

±1.5 miles to I-985, Exit 14