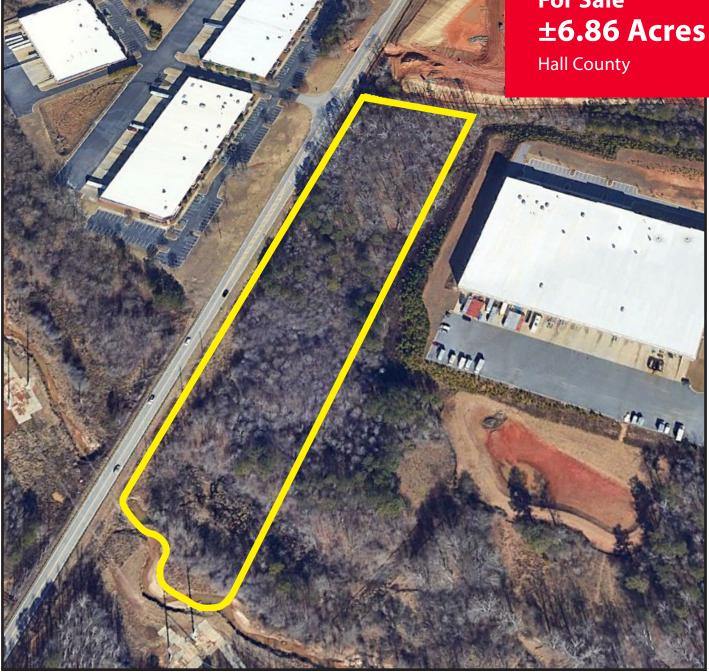

## For Sale ±6.86 Acres Hall County

Tat Ister teta

Industrial Properties Group, Inc. PO Box 364, Gainesville, GA 30503 770.536.6555 www.ipgproperties.com Floyd H. Baldwin, SIOR

fbaldwin@ipgproperties.com 770.287.5288 (cell) 770.536.6555 x 222 (office) Drew C. Addison, SIOR

### **PROPERTY FEATURES:**

±6.86 acres for sale

Located in Oakwood South Industrial Park (Site #20)

Commercial site with high visibility on McEver Rd.

Traffic Count of 9,500 VPD

±1.5 miles to I-985, Exit 14