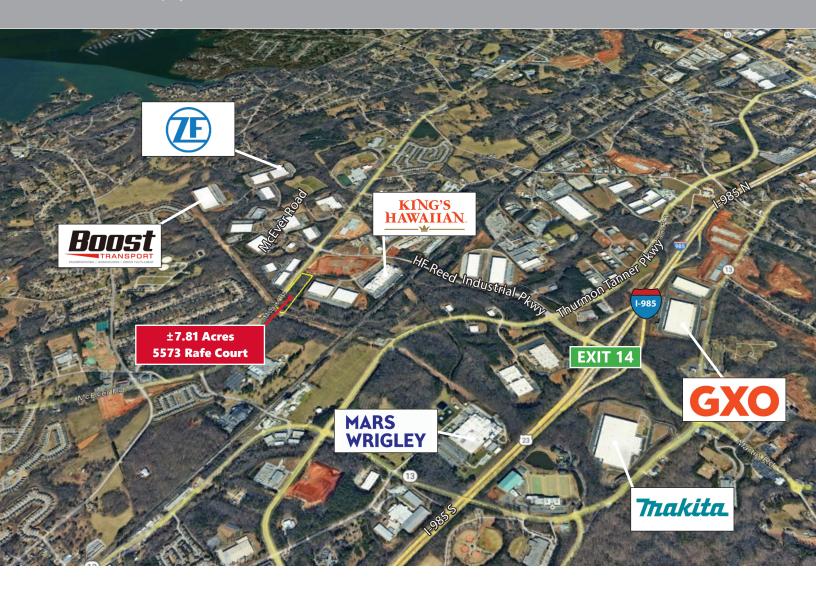

## **PROPERTY OVERVIEW**

Aloha Way | Oakwood, GA 30566

### **PROPERTY FEATURES:**

±6.86 acres for sale

Located in Oakwood South Industrial Park (Site #20)

Commercial site with high visibility on McEver Rd.

Traffic Count of 9,500 VPD

±1.5 miles to I-985, Exit 14

Great option for shallow bay or flex warehouse development in the growing South Hall corridor

**Drew C. Addison, SIOR** daddison@ipgproperties.com 678.316.2409 (cell) 770.536.6555 x 232 (office) Floyd H. Baldwin, SIOR