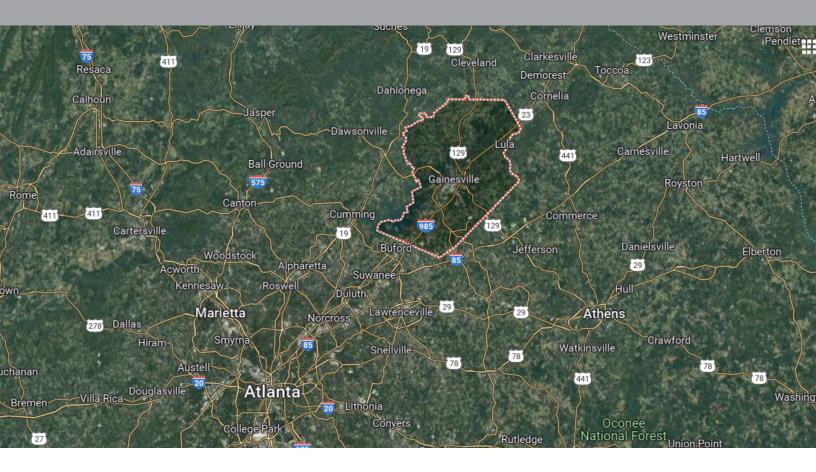

# **LOCATION DETAILS**

Aloha Way | Oakwood, GA 30566

### **ABOUT HALL COUNTY:**

Hall County is the epicenter of an aggressive economic environment in Northeast Georgia. Growth in both population, now estimated at 200,000, and economic bases has been steady and diversified for the last 20 years. The labor market is thriving with regional labor market numbers estimated to be 775,000 from Hall and surrounding counties.

### **DISTANCES:**

| I-985, Exit 20:       |
|-----------------------|
| I-85:                 |
| I-285:                |
| Downtown Gainesville: |
| City of Oakwood:      |

| ±2.0 miles  |  |
|-------------|--|
| ±15.4 miles |  |
| ±33.2 miles |  |
| ±8.7 miles  |  |
| ±2.4 miles  |  |

| Downtown Atlanta:                 | ±47.5 miles |
|-----------------------------------|-------------|
| Hartsfield Jackson Int'l Airport: | ±57.4 miles |
| Future Gainesville Inland Port:   | ±16.3 miles |
| Inland Port Greer (SC):           | ±125 miles  |
| Port of Savannah:                 | ±248 miles  |