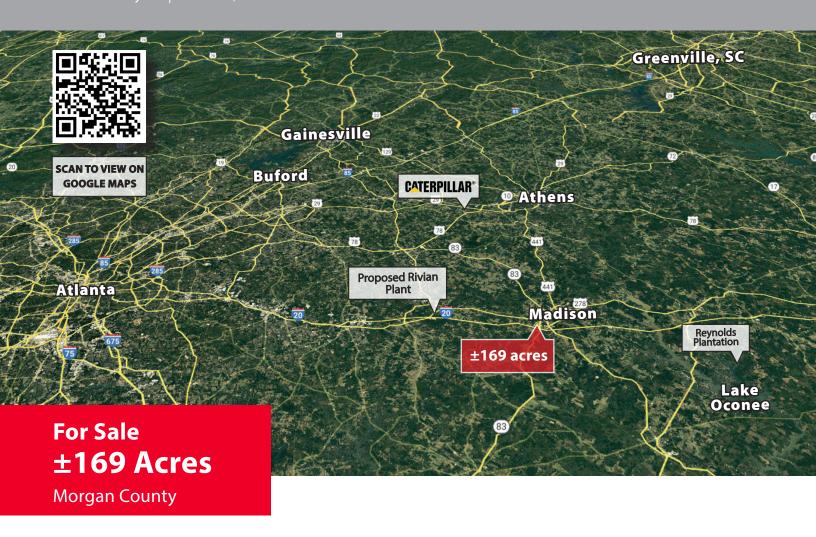

I-2 Light Industrial Zoning Prime Industrial Site

±2,235 Feet of Frontage on Highway 83 Great Location, ±60 miles from Atlanta via I-20

### **LOCATION DETAILS**

 $\pm$  1 mile to Hwy 441 and  $\pm$  0.25 mile to I-20, Exit 113

University of Georgia - ± 30 miles

Georgia Tech - ± 61 miles

Emory University -  $\pm$  58 miles

Multiple Community/Tech Colleges within Driving Distance

Less than 1 mile to Retail, Restaurants, Shopping, etc.

Atlanta / Hartsfield-Jackson Airport - ± 60 miles

Augusta - ± 90 miles

Athens - ± 25 miles

Macon - ± 65 miles