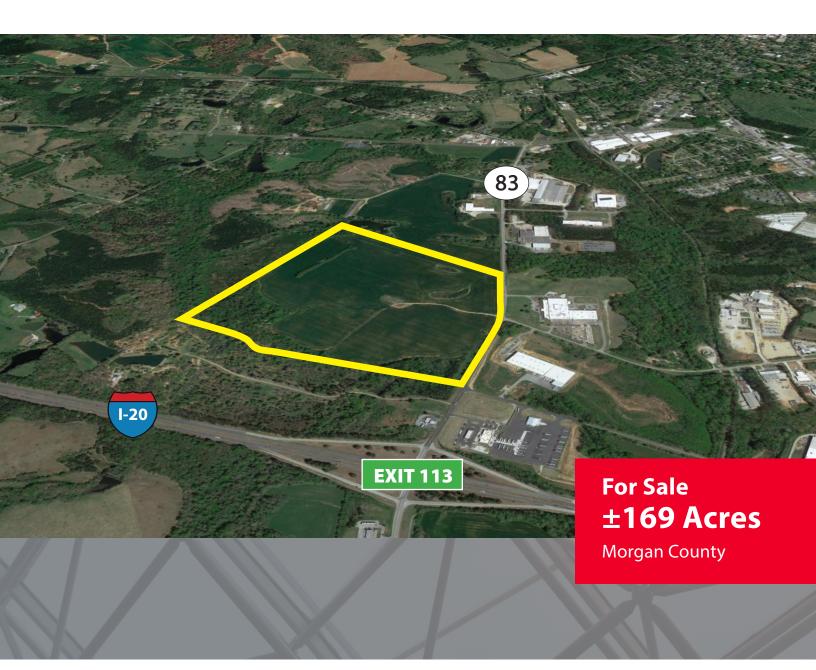

#### **PROPERTY FEATURES:**

±169 acres for sale in Madison, GA (Morgan County) All Utilities at Site

Will Consider Dividing Excellent Site for Rivian or Caterpillar Suppliers

Will Consider Build-to-Suit Topography - Flat to Gentle Rolling

I-2 Light Industrial Zoning Prime Industrial Site

±2,235 Feet of Frontage on Highway 83 Great Location, ±60 miles from Atlanta via I-20

### **LOCATION DETAILS**

 $\pm$  1 mile to Hwy 441 and  $\pm$  0.25 mile to I-20, Exit 113

University of Georgia - ± 30 miles

Georgia Tech - ± 61 miles

Emory University -  $\pm$  58 miles

Multiple Community/Tech Colleges within Driving Distance

Less than 1 mile to Retail, Restaurants, Shopping, etc.

Atlanta / Hartsfield-Jackson Airport - ± 60 miles

Augusta - ± 90 miles

Athens - ± 25 miles

Macon - ± 65 miles