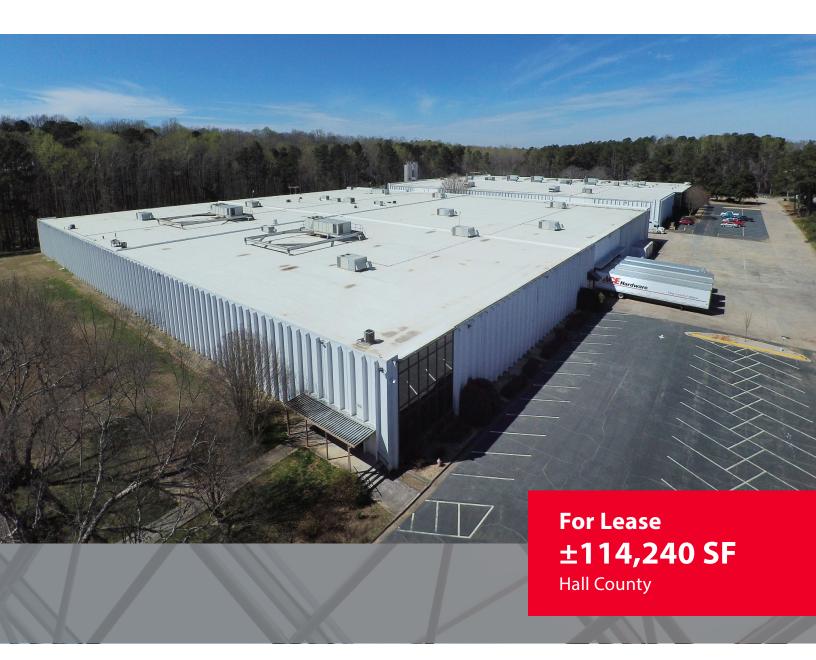

# **PROPERTY OVERVIEW**

4350 Avery Drive, Flowery Branch, GA 30542

## **PROPERTY FEATURES:**

±114,240 sq. ft. industrial space for lease

±2,282 sq. ft. of office space

22' clear ceiling height

9 dock high doors

1 drive-in door

35' x 48' column spacing

Wet sprinkler system (100% coverage)

600 amp, 480/277 volts, 3-phase power

Convenient to Thurmon Tanner Pkwy and I-985 (Exit 14)

Asking rate: \$6.00 per sq. ft. NNN / OPEX \$1.15 (2024 estimated)