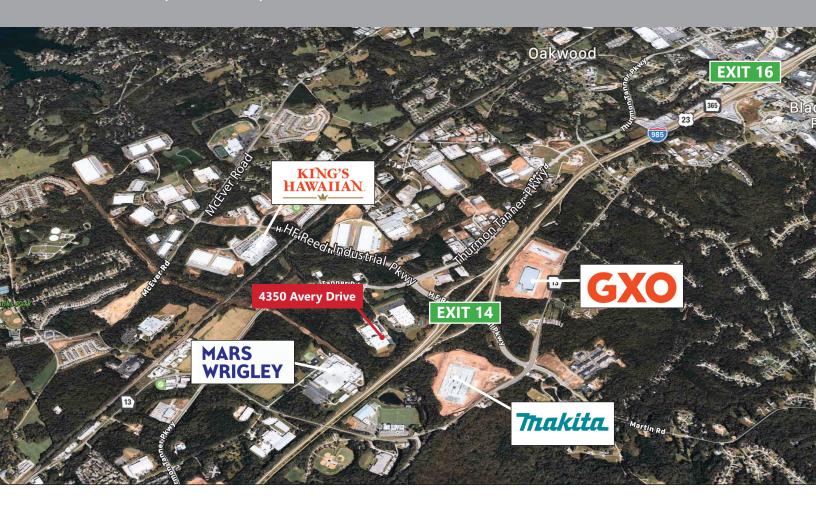

# **LOCATION**

4350 Avery Drive, Flowery Branch, GA 30542

## **ABOUT HALL COUNTY:**

Hall County is the epicenter of an aggressive economic environment in Northeast Georgia. Growth in both population, now estimated at 200,000, and economic bases has been steady and diversified for the last 20 years. The labor market is thriving with regional labor market numbers estimated to be 775,000 from Hall and surrounding counties.

## **DISTANCES:**

| I-985, Exit 14:   | ±0.6 miles | Hartsfield Jackson Int'l Airport:   | ±56 miles  |
|-------------------|------------|-------------------------------------|------------|
| I-85:             | ±13 miles  | Future Gainesville Inland Port:     | ±15 miles  |
| I-285:            | ±27 miles  | Inland Port Greer (South Carolina): | ±124 miles |
| Downtown Atlanta: | ±40 miles  | Port of Savannah:                   | ±250 miles |
| Greenville, SC:   | ±109 miles | Port of Charleston:                 | ±295 miles |