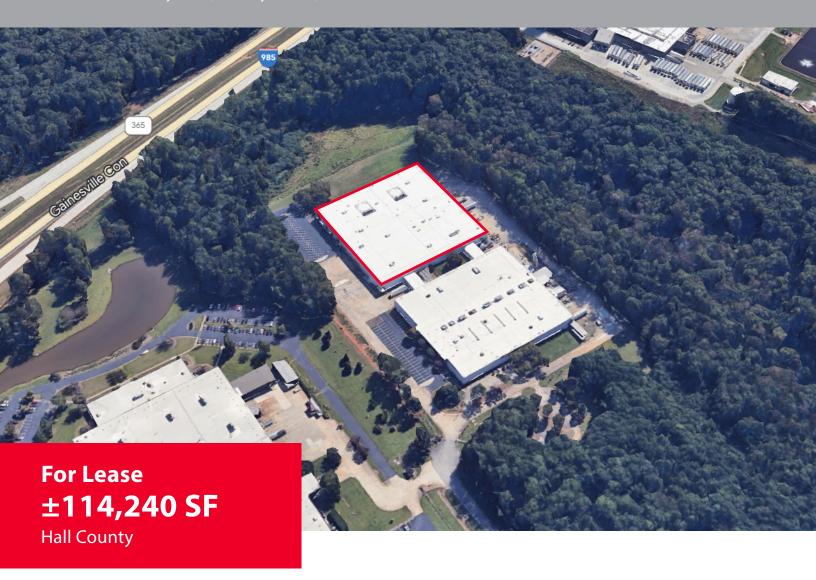

# **LOCATION**

4350 Avery Drive, Flowery Branch, GA 30542

## **ABOUT HALL COUNTY:**

Hall County is the epicenter of an aggressive economic environment in Northeast Georgia. Growth in both population, now estimated at 200,000, and economic bases has been steady and diversified for the last 20 years. The labor market is thriving with regional labor market numbers estimated to be 775,000 from Hall and surrounding counties.

## **DISTANCES:**

| I-985, Exit 14:   | ±0.6 miles | Hartsfield Jackson Int'l Airport:   | ±56 miles  |
|-------------------|------------|-------------------------------------|------------|
| I-85:             | ±13 miles  | Future Gainesville Inland Port:     | ±15 miles  |
| I-285:            | ±27 miles  | Inland Port Greer (South Carolina): | ±124 miles |
| Downtown Atlanta: | ±40 miles  | Port of Savannah:                   | ±250 miles |
| Greenville, SC:   | ±109 miles | Port of Charleston:                 | ±295 miles |