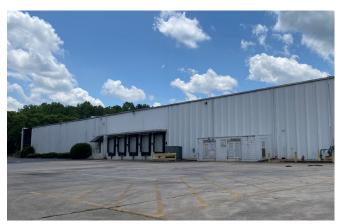

# **BUILDING LAYOUT & PHOTOS**

4350 Avery Drive, Flowery Branch, GA 30542

### **PROPERTY FEATURES:**

±114,240 sq. ft. industrial space for lease

±2,282 sq. ft. of office space

22' clear ceiling height

9 dock high doors

1 drive-in door

35' x 48' column spacing

Wet sprinkler system (100% coverage)