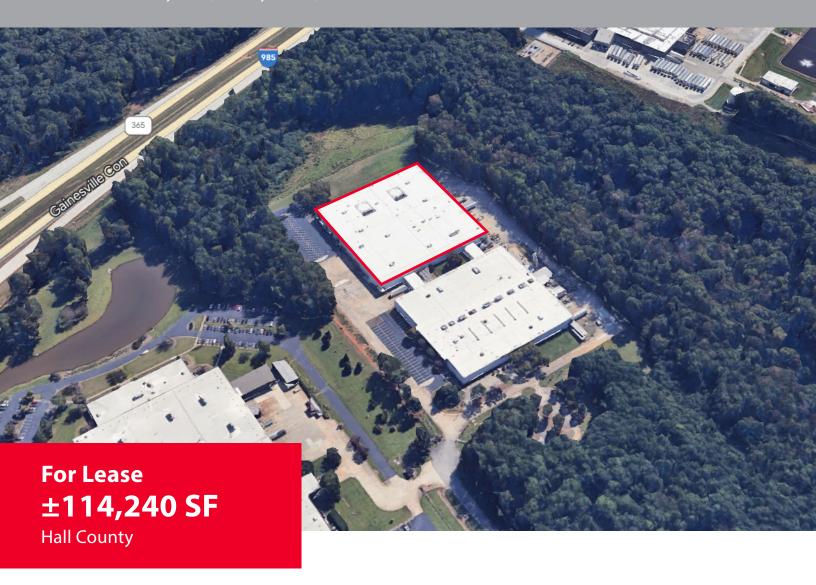

## **LOCATION**

4350 Avery Drive, Flowery Branch, GA 30542

### **DISTANCES:**

| I-985, Exit 14:   | ±0.6 miles | Hartsfield Jackson Int'l Airport:   | ±56 miles  |
|-------------------|------------|-------------------------------------|------------|
| I-85:             | ±13 miles  | Future Gainesville Inland Port:     | ±15 miles  |
| I-285:            | ±27 miles  | Inland Port Greer (South Carolina): | ±124 miles |
| Downtown Atlanta: | ±40 miles  | Port of Savannah:                   | ±250 miles |
| Greenville, SC:   | ±109 miles | Port of Charleston:                 | ±295 miles |