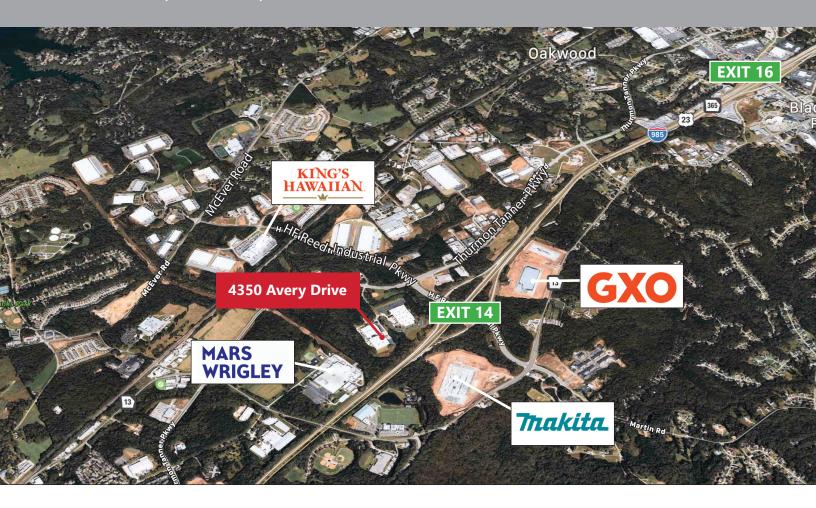

## **LOCATION**

4350 Avery Drive, Flowery Branch, GA 30542

### **DISTANCES:**

| I-985, Exit 14:   | ±0.6 miles | Hartsfield Jackson Int'l Airport:   | ±56 miles  |
|-------------------|------------|-------------------------------------|------------|
| I-85:             | ±13 miles  | Future Gainesville Inland Port:     | ±15 miles  |
| I-285:            | ±27 miles  | Inland Port Greer (South Carolina): | ±124 miles |
| Downtown Atlanta: | ±40 miles  | Port of Savannah:                   | ±250 miles |
| Greenville, SC:   | ±109 miles | Port of Charleston:                 | ±295 miles |