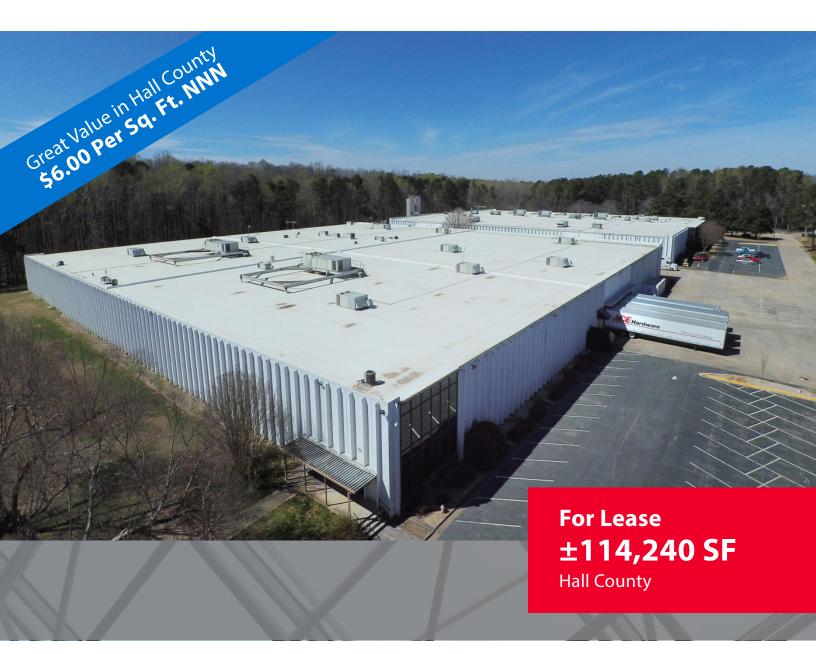

# **PROPERTY OVERVIEW**

4350 Avery Drive, Flowery Branch, GA 30542

### **PROPERTY FEATURES:**

±114,240 sq. ft. industrial space for lease

±2,282 sq. ft. of office space

22' clear ceiling height

9 dock high doors

1 drive-in door

35' x 48' column spacing

Wet sprinkler system (100% coverage)

600 amp, 480/277 volts, 3-phase power

Convenient to Thurmon Tanner Pkwy and I-985 (Exit 14)

Asking rate: \$6.00 per sq. ft. NNN / OPEX \$1.15 (2024 estimated)