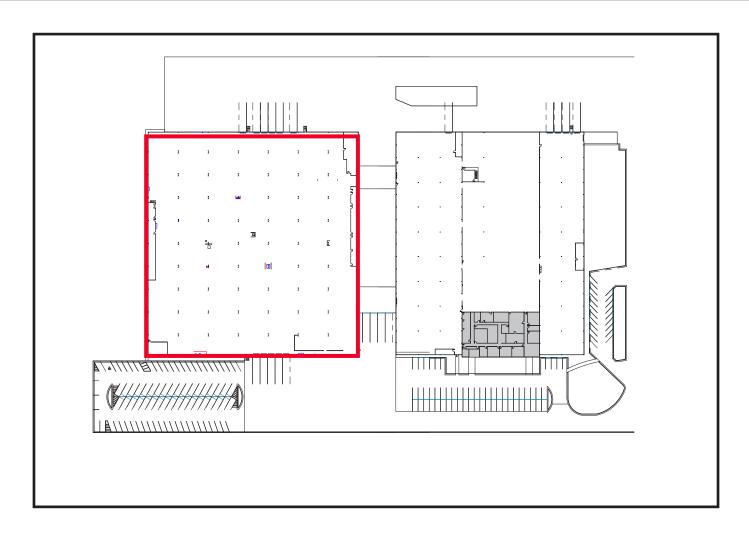

# **BUILDING LAYOUT & PHOTOS**

4350 Avery Drive, Flowery Branch, GA 30542

### **PROPERTY FEATURES:**

±114,240 sq. ft. industrial space for lease

±2,282 sq. ft. of office space

22' clear ceiling height

9 dock high doors

1 drive-in door

35' x 48' column spacing

Wet sprinkler system (100% coverage)