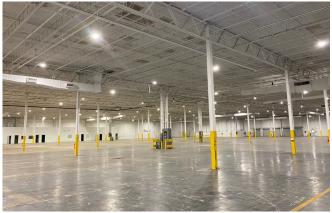

## **BUILDING LAYOUT & PHOTOS**

4350 Avery Drive, Flowery Branch, GA 30542

Floyd H. Baldwin, SIOR fbaldwin@ipgproperties.com 770.287.5288 (cell) 770.536.6555 x 222 (office) Drew C. Addison, SIOR daddison@ipgproperties.com 678.316.2409 (cell) 770.536.6555 x 232 (office) Palmer H. Loggins ploggins@ipgproperties.com 770.561.3751 (cell) 770.536.6555 x 234 (office)

### **PROPERTY FEATURES:**

±114,240 sq. ft. industrial space for lease35' x 48' column spacing±2,282 sq. ft. of office spaceWet sprinkler system (100% coverage)22' clear ceiling height600 amp, 480/277 volts, 3-phase power9 dock high doorsConvenient to Thurmon Tanner Pkwy and I-985 (Exit 14)1 drive-in doorAsking rate: \$6.00 per sq. ft. NNN / OPEX \$1.15 (2024 estimated)