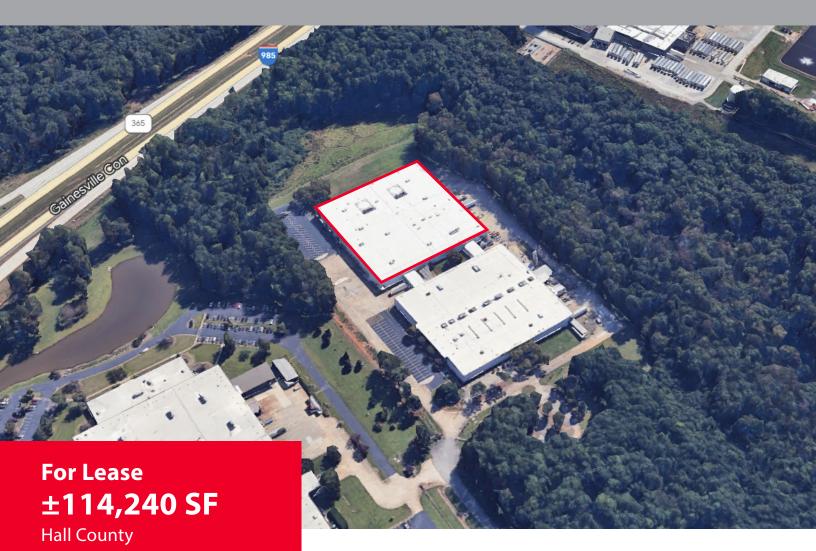

# **PROPERTY OVERVIEW**

4350 Avery Drive, Flowery Branch, GA 30542

#### **DISTANCES:**

I-985, Exit 14: I-85: I-285: Downtown Atlanta: Greenville, SC: ±0.6 miles ±13 miles ±27 miles ±40 miles ±109 miles

| Hartsfield Jackson Int'l Airport:   | ±56 miles  |
|-------------------------------------|------------|
| Future Gainesville Inland Port:     | ±15 miles  |
| Inland Port Greer (South Carolina): | ±124 miles |
| Port of Savannah:                   | ±250 miles |
| Port of Charleston:                 | ±295 miles |
|                                     |            |