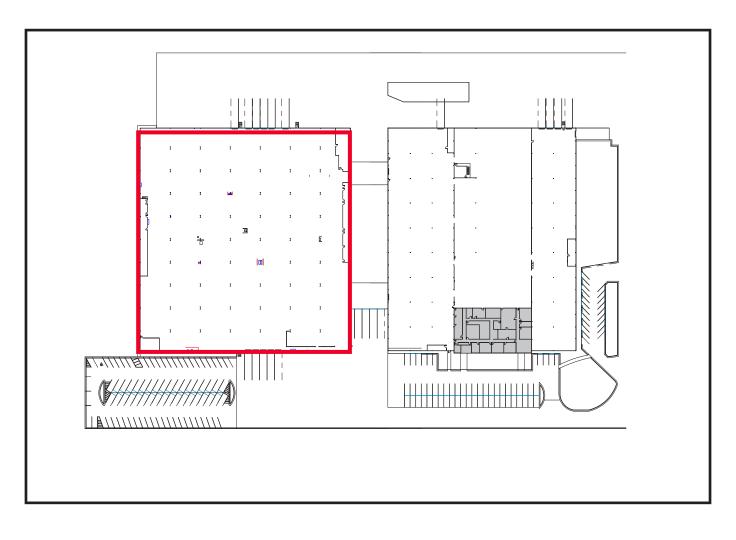

## **BUILDING LAYOUT & PHOTOS**

4350 Avery Drive, Flowery Branch, GA 30542

Floyd H. Baldwin, SIOR fbaldwin@ipgproperties.com 770.287.5288 (cell) 770.536.6555 x 222 (office) Drew C. Addison, SIOR daddison@ipgproperties.com 678.316.2409 (cell) 770.536.6555 x 232 (office) Palmer H. Loggins ploggins@ipgproperties.com 770.561.3751 (cell) 770.536.6555 x 234 (office)

### **PROPERTY FEATURES:**

±114,240 sq. ft. industrial space for lease35' x 48' column spacing±2,282 sq. ft. of office spaceWet sprinkler system (100% coverage)22' clear ceiling height600 amp, 480/277 volts, 3-phase power9 dock high doorsConvenient to Thurmon Tanner Pkwy and I-985 (Exit 14)1 drive-in doorAsking rate: \$6.00 per sq. ft. NNN / OPEX \$1.15 (2024 estimated)