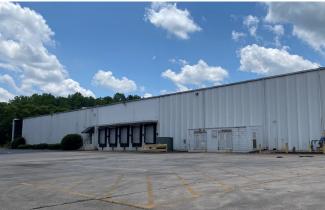

## **BUILDING LAYOUT & PHOTOS**

4350 Avery Drive, Flowery Branch, GA 30542

Floyd H. Baldwin, SIOR fbaldwin@ipgproperties.com 770.287.5288 (cell) 770.536.6555 x 222 (office) Drew C. Addison, SIOR daddison@ipgproperties.com 678.316.2409 (cell) 770.536.6555 x 232 (office) Palmer H. Loggins ploggins@ipgproperties.com 770.561.3751 (cell) 770.536.6555 x 234 (office)

### **PROPERTY FEATURES:**

±114,240 sq. ft. industrial space for lease35' x 48' column spacing±2,282 sq. ft. of office spaceWet sprinkler system (100% coverage)22' clear ceiling height600 amp, 480/277 volts, 3-phase power9 dock high doorsConvenient to Thurmon Tanner Pkwy and I-985 (Exit 14)1 drive-in doorAsking rate: \$6.00 per sq. ft. NNN / OPEX \$1.15 (2024 estimated)