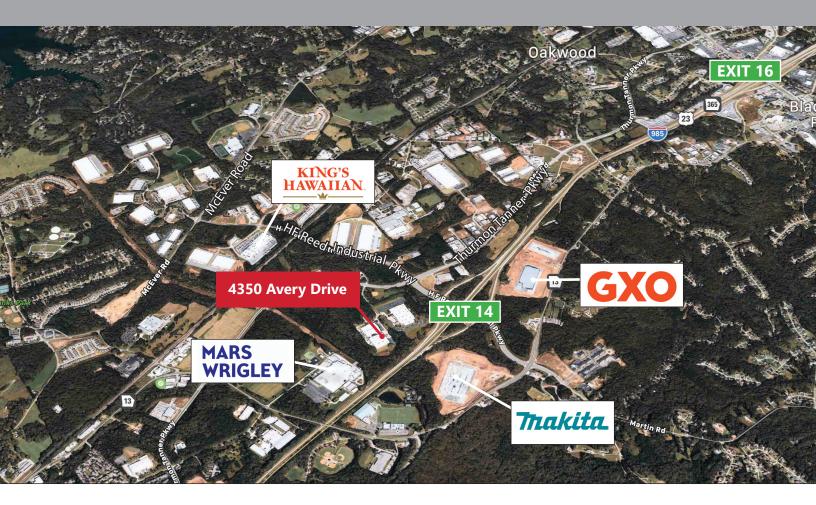

#### **DISTANCES:**

I-985, Exit 14: I-85: I-285: Downtown Atlanta: Greenville, SC: ±0.6 miles ±13 miles ±27 miles ±40 miles ±109 miles

| Hartsfield Jackson Int'l Airport:   | ±56 miles  |
|-------------------------------------|------------|
| Future Gainesville Inland Port:     | ±15 miles  |
| Inland Port Greer (South Carolina): | ±124 miles |
| Port of Savannah:                   | ±250 miles |
| Port of Charleston:                 | ±295 miles |
|                                     |            |