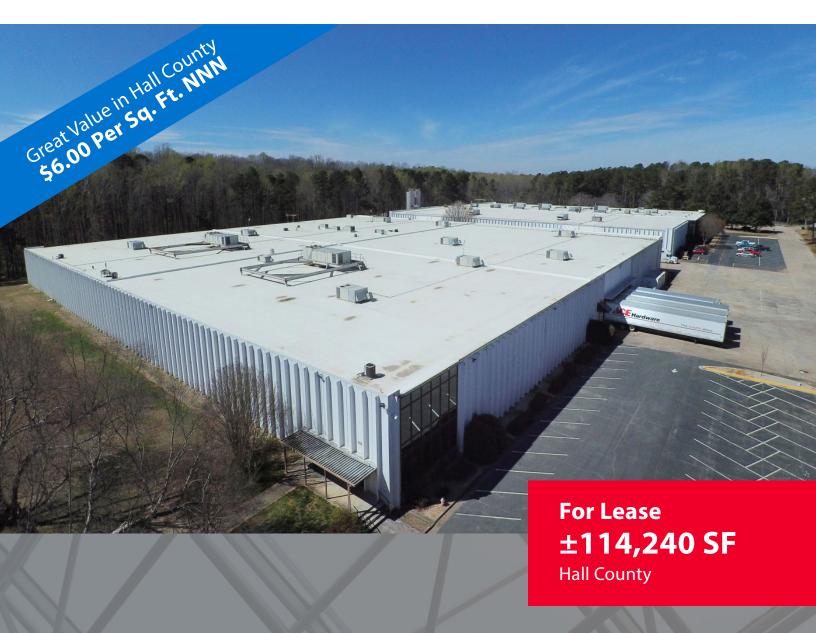

# **PROPERTY OVERVIEW**

4350 Avery Drive, Flowery Branch, GA 30542

### **PROPERTY FEATURES:**

±114,240 sq. ft. industrial space for lease35' x 48' column spacing±2,282 sq. ft. of office spaceWet sprinkler system (100% coverage)22' clear ceiling height600 amp, 480/277 volts, 3-phase power9 dock high doorsConvenient to Thurmon Tanner Pkwy and I-985 (Exit 14)1 drive-in doorAsking rate: \$6.00 per sq. ft. NNN / OPEX \$1.15 (2024 estimated)