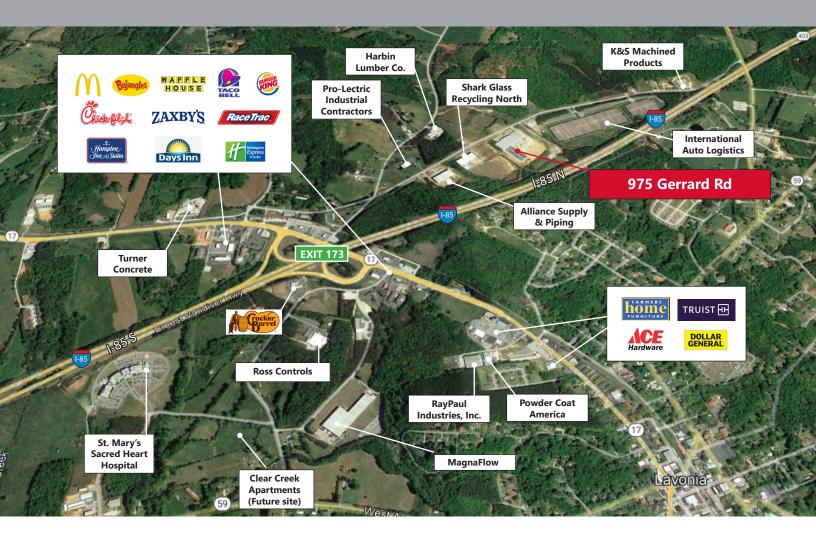

## **PROPERTY OVERVIEW**

975 Gerrard Rd, Lavonia, GA 30553

#### **DISTANCES:**

| I-85, Exit 173:   | ±2 miles    | Future Gainesville Inland Port:     | ±47.5 miles |
|-------------------|-------------|-------------------------------------|-------------|
| I-285:            | ±79.5 miles | Inland Port Greer (South Carolina): | ±65.5 miles |
| Lavonia:          | ±0.75 miles | Hartsfield Jackson Int'l Airport:   | ±107 miles  |
| Downtown Atlanta: | ±97.3 miles | Port of Savannah:                   | ±225 miles  |
| Greenville, SC:   | ±49.5 miles | Port of Charleston:                 | ±260 miles  |
|                   |             |                                     |             |