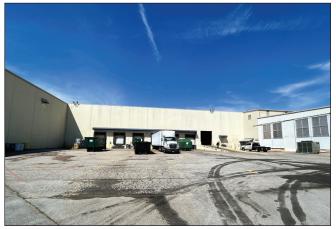

## **PROPERTY OVERVIEW**

975 Gerrard Rd, Lavonia, GA 30553

### **PROPERTY FEATURES:**

- ±197,450 Total Sq. Ft.
- Production / Warehouse:
  ±172,000 Sq. Ft.
- Office / Breakroom: ±6,700 Sq. Ft.
- Mezzanine: ±12,500 Sq. Ft.
  (Fixed Structure w/ 4" Poured Floor)
- Ancillary Buildings: ±6,250 Sq. Ft.
- ±17.19 Acre Site

- ESFR Sprinkler
- 10 Dock High Doors
- 2 Drive-in Doors
- 28' 32' Ceiling Height
- 50' x 50' and 50' x 60' Column
  Spacing
- Floor Drains with Wastewater
  Pretreatment System

- Power: 2,000 KVA GA Power
- Additional Photovoltaic System
- 1,844 Solar Panels
- Annual Delivered Green Energy
  Target of 886,849 kWh