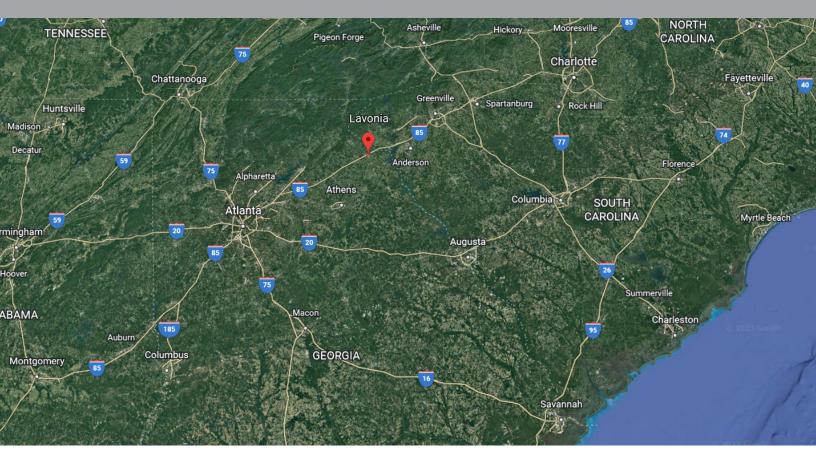

## **REGIONAL MAP**

975 Gerrard Rd, Lavonia, GA 30553

| About Lavonia /<br>Franklin County: | Located in both Franklin and Hart County, Lavonia's diversified economy is driven by manufacturing, locally-owned small businesses, and agriculture commodities.                                                                                                                                                                                                                                                      |  |
|-------------------------------------|-----------------------------------------------------------------------------------------------------------------------------------------------------------------------------------------------------------------------------------------------------------------------------------------------------------------------------------------------------------------------------------------------------------------------|--|
|                                     | *Franklin County is a Tier 1 job tax credit community, offering up to \$4,000 per job created along with other aggressive incentives.                                                                                                                                                                                                                                                                                 |  |
| Workforce:                          | Labor in Franklin County, Georgia is readily available, including skilled labor for<br>manufacturing. Franklin County's location along Interstate 85 in northeast Georgia,<br>near Athens and the University of Georgia, gives employers access to higher skilled<br>white-collar workers as well. Designated as a Georgia Work Ready community, Franklin<br>County is ready to staff your new or expanding business. |  |
| Demographics:                       | Franklin County, Georgia has a stable population of about 23,946, as of 2021 U.S.<br>Census estimates. Total population is expected to grow by about 2,000 residents in<br>Franklin County through 2060.                                                                                                                                                                                                              |  |