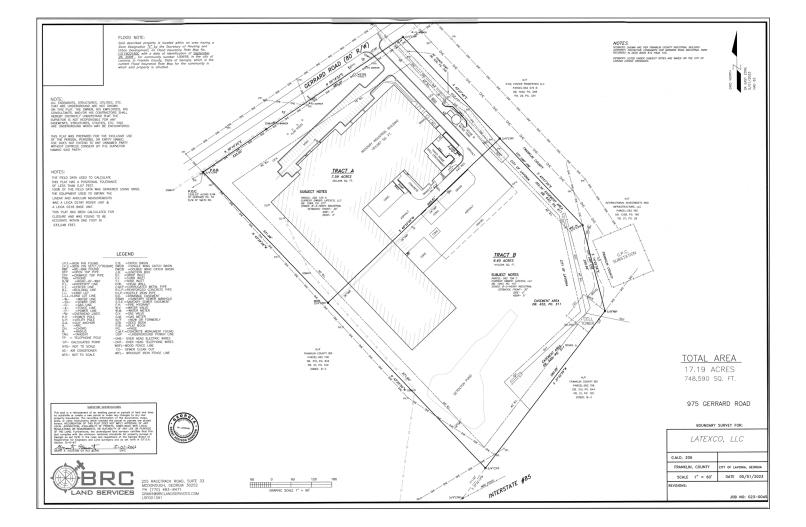

### **PROPERTY FEATURES:**

- ±197,450 Total Sq. Ft.
- Production / Warehouse:
  ±172,000 Sq. Ft.
- Office / Breakroom: ±6,700 Sq. Ft.
- Mezzanine: ±12,500 Sq. Ft.
  (Fixed Structure w/ 4" Poured Floor)
- Ancillary Buildings: ±6,250 Sq. Ft.
- ±17.19 Acre Site