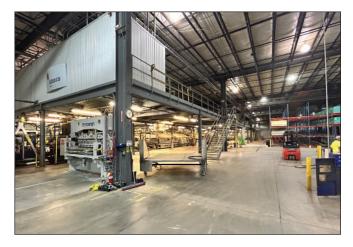

## **PROPERTY OVERVIEW**

975 Gerrard Rd, Lavonia, GA 30553

### **PROPERTY FEATURES:**

- ±197,450 Total Sq. Ft.
- Production / Warehouse:
  ±172,000 Sq. Ft.
- Office / Breakroom: ±6,700 Sq. Ft.
- Mezzanine: ±12,500 Sq. Ft.
  (Fixed Structure w/ 4" Poured Floor)
- Ancillary Buildings: ±6,250 Sq. Ft.
- ±17.19 Acre Site

- ESFR Sprinkler
- 10 Dock High Doors
- 2 Drive-in Doors
- 28' 32' Ceiling Height
- 50' x 50' and 50' x 60' Column
  Spacing
- Floor Drains with Wastewater
  Pretreatment System

- Power: 2,000 KVA GA Power
- Additional Photovoltaic System
- 1,844 Solar Panels
- Annual Delivered Green Energy
  Target of 886,849 kWh