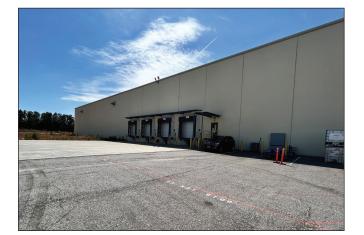

## **PROPERTY OVERVIEW**

975 Gerrard Rd, Lavonia, GA 30553

### **PROPERTY FEATURES:**

- ±197,450 Total Sq. Ft.
- Production / Warehouse:
  ±172,000 Sq. Ft.
- Office / Breakroom: ±6,700 Sq. Ft.
- Mezzanine: ±12,500 Sq. Ft.
  (Fixed Structure w/ 4" Poured Floor)
- Ancillary Buildings: ±6,250 Sq. Ft.
- ±17.19 Acre Site

- ESFR Sprinkler
- 10 Dock High Doors
- 2 Drive-in Doors
- 28' 32' Ceiling Height
- 50' x 50' and 50' x 60' Column
  Spacing
- Floor Drains with Wastewater
  Pretreatment System

- Power: 2,000 KVA GA Power
- Additional Photovoltaic System
- 1,844 Solar Panels
- Annual Delivered Green Energy
  Target of 886,849 kWh