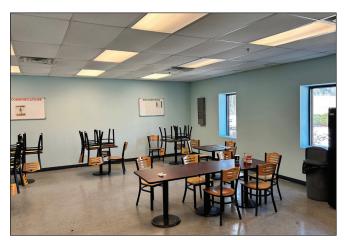

## **PROPERTY OVERVIEW**

975 Gerrard Rd, Lavonia, GA 30553

### **PROPERTY FEATURES:**

- ±197,450 Total Sq. Ft.
- Production / Warehouse:
  ±172,000 Sq. Ft.
- Office / Breakroom: ±6,700 Sq. Ft.
- Mezzanine: ±12,500 Sq. Ft.
  (Fixed Structure w/ 4" Poured Floor)
- Ancillary Buildings: ±6,250 Sq. Ft.
- ±17.19 Acre Site