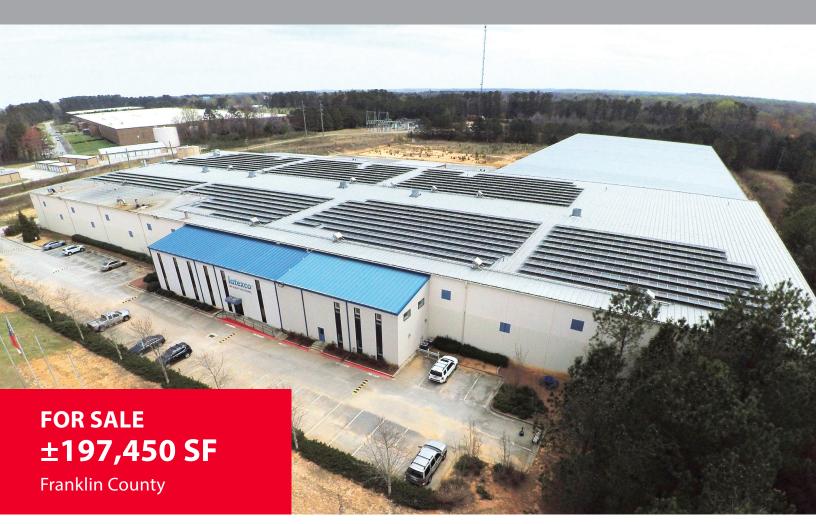

## 975 Gerrard Rd

Lavonia, Georgia 30553

**Distribution | Warehouse | Manufacturing** 

## **FOR SALE** ±197,450 SF

**Franklin County** 

# **Freestanding Industrial Facility**

Industrial Properties Group, Inc. PO Box 364, Gainesville, GA 30503 770.536.6555 www.ipgproperties.com

### **PROPERTY FEATURES:**

- ±197,450 Total Sq. Ft.
- Production / Warehouse:
  ±172,000 Sq. Ft.
- Office / Breakroom: ±6,700 Sq. Ft.
- Mezzanine: ±12,500 Sq. Ft.
  (Fixed Structure w/ 4" Poured Floor)
- Ancillary Buildings: ±6,250 Sq. Ft.
- ±17.19 Acre Site

- ESFR Sprinkler
- 10 Dock High Doors
- 2 Drive-in Doors
- 28' 32' Ceiling Height
- 50' x 50' and 50' x 60' Column
  Spacing
- Floor Drains with Wastewater
  Pretreatment System

- Power: 2,000 KVA GA Power
- Additional Photovoltaic System
- 1,844 Solar Panels
- Annual Delivered Green Energy
  Target of 886,849 kWh