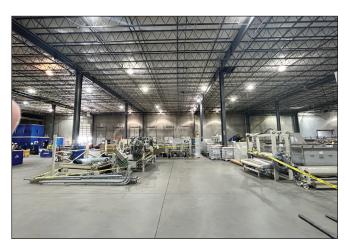

## **PROPERTY OVERVIEW**

975 Gerrard Rd, Lavonia, GA 30553

### **PROPERTY FEATURES:**

- ±197,450 Total Sq. Ft.
- Production / Warehouse:
  ±172,000 Sq. Ft.
- Office / Breakroom: ±6,700 Sq. Ft.
- Mezzanine: ±12,500 Sq. Ft.
  (Fixed Structure w/ 4" Poured Floor)
- Ancillary Buildings: ±6,250 Sq. Ft.
- ±17.19 Acre Site

- ESFR Sprinkler
- 10 Dock High Doors
- 2 Drive-in Doors
- 28' 32' Ceiling Height
- 50' x 50' and 50' x 60' Column
  Spacing
- Floor Drains with Wastewater
  Pretreatment System

- Power: 2,000 KVA GA Power
- Additional Photovoltaic System
- 1,844 Solar Panels
- Annual Delivered Green Energy
  Target of 886,849 kWh