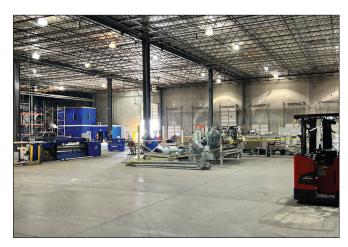

## **PROPERTY OVERVIEW**

975 Gerrard Rd, Lavonia, GA 30553

### **PROPERTY FEATURES:**

- ±197,450 Total Sq. Ft.
- Production / Warehouse:
  ±172,000 Sq. Ft.
- Office / Breakroom: ±6,700 Sq. Ft.
- Mezzanine: ±12,500 Sq. Ft.
  (Fixed Structure w/ 4" Poured Floor)
- Ancillary Buildings: ±6,250 Sq. Ft.
- ±17.19 Acre Site

- ESFR Sprinkler
- 10 Dock High Doors
- 2 Drive-in Doors
- 28' 32' Ceiling Height
- 50' x 50' and 50' x 60' Column
  Spacing
- Floor Drains with Wastewater
  Pretreatment System

- Power: 2,000 KVA GA Power
- Additional Photovoltaic System
- 1,844 Solar Panels
- Annual Delivered Green Energy
  Target of 886,849 kWh