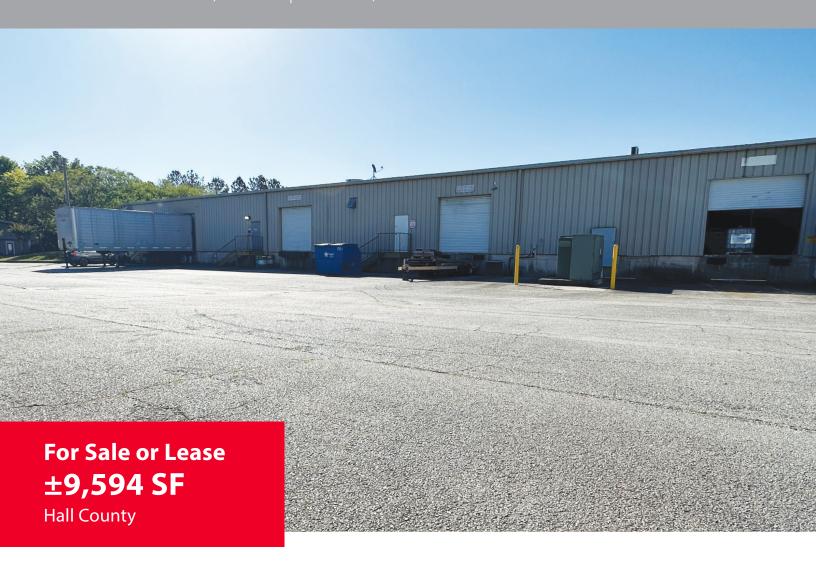

### **PROPERTY FEATURES:**

 $\pm$ 9,594 sq. ft. office / warehouse / flex space for sale or lease

13' - 16' clear ceiling height

2 dock high doors

20-ton warehouse HVAC unit (newly replaced in 2023)

Ample, 3-phase power capability throughout the building

Fully functioning security system servicing the entire space

Located in a high quality business park

Perfect for user or investor looking to capitalize on the growing Gainesville/I-985 submarket