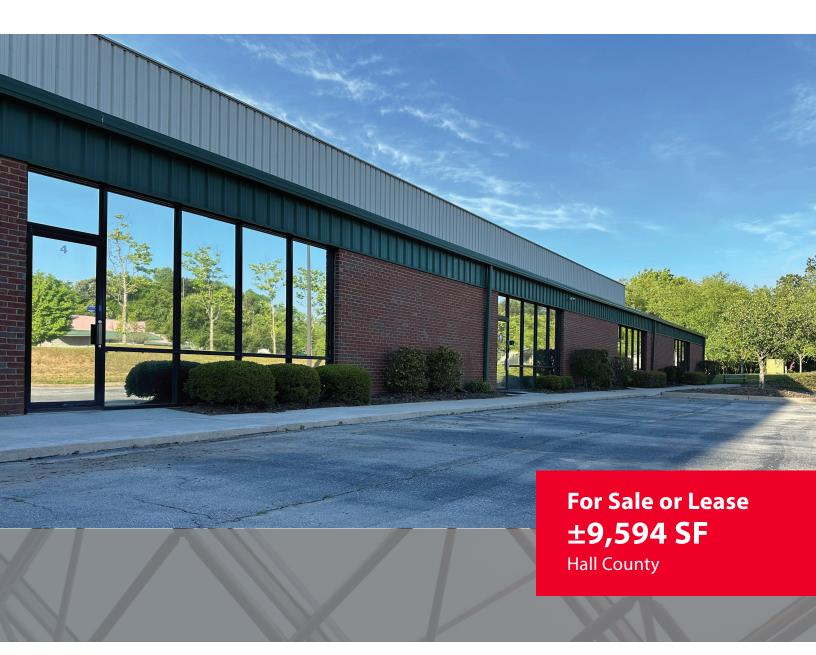

## 2481 Hilton Drive | Suites 2-3

Gainesville, GA 30501

# **PROPERTY OVERVIEW**

2481 Hilton Drive, Suites 2-3 | Gainesville, GA 30501

### **PROPERTY FEATURES:**

 $\pm$ 9,594 sq. ft. office / warehouse / flex space for sale or lease

13' - 16' clear ceiling height

2 dock high doors

20-ton warehouse HVAC unit (newly replaced in 2023)

Ample, 3-phase power capability throughout the building