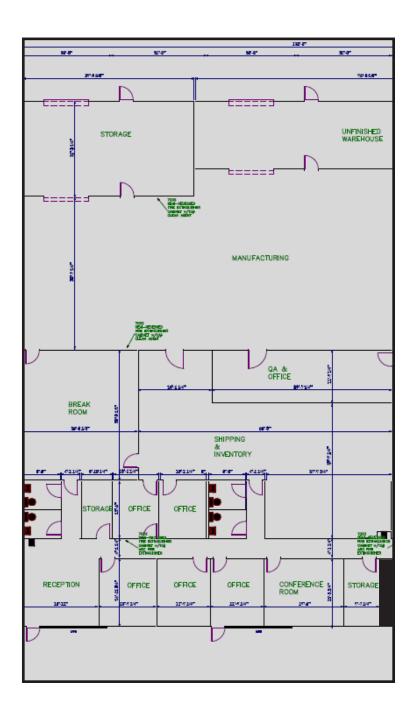

daddison@ipgproperties.com 678.316.2409 (cell) 770.536.6555 x 232 (office)

### **Palmer H. Loggins**

ploggins@ipgproperties.com 770.561.3751 (cell) 770.536.6555 x 234 (office)

# **PROPERTY OVERVIEW**

2481 Hilton Drive, Suites 2-3 | Gainesville, GA 30501



### **PROPERTY FEATURES:**

 $\pm$ 9,594 sq. ft. office / warehouse / flex space for sale or lease

13' - 16' clear ceiling height

2 dock high doors

20-ton warehouse HVAC unit (newly replaced in 2023)

Ample, 3-phase power capability throughout the building

Fully functioning security system servicing the entire space

Located in a high quality business park

Perfect for user or investor looking to capitalize on the growing Gainesville/I-985 submarket



# **BUILDING LAYOUT**

2481 Hilton Drive, Suites 2-3 | Gainesville, GA 30501





## **LOCATION**

2481 Hilton Drive, Suites 2-3 | Gainesville, GA 30501



### **ABOUT HALL COUNTY:**

Hall County is the epicenter of an aggressive economic environment in Northeast Georgia. Growth in both population, now estimated at 200,000, and economic bases has been steady and diversified for the last 20 years. The labor market is thriving with regional labor market numbers estimated to be 775,000 from Hall and surrounding counties.

### **DISTANCES:**

City of Oakwood:

| I-985, Exit 20:       | ±2.7 miles  | Downtown Atlanta:                 | ±52 miles |
|-----------------------|-------------|-----------------------------------|-----------|
| I-85:                 | ±22.5 miles | Hartsfield Jackson Int'l Airport: | ±62 miles |
| I-285:                | ±38.3 miles | Future Gain