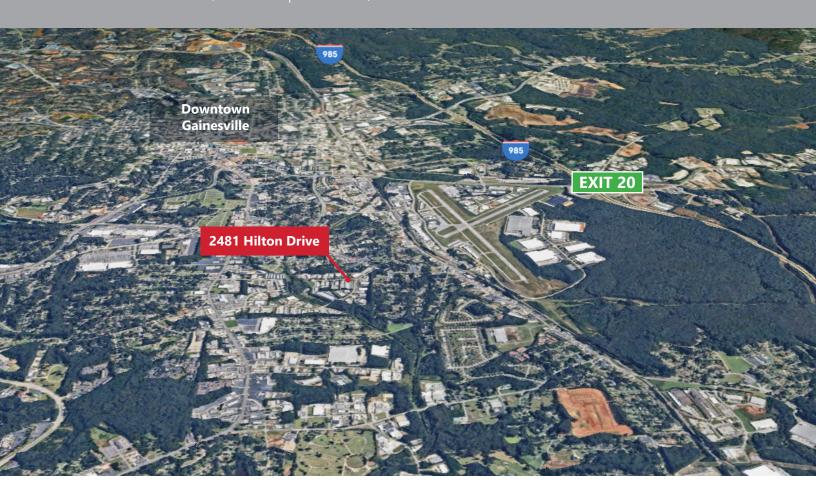

## **LOCATION**

2481 Hilton Drive, Suites 2-3 | Gainesville, GA 30501

### **ABOUT HALL COUNTY:**

Hall County is the epicenter of an aggressive economic environment in Northeast Georgia. Growth in both population, now estimated at 200,000, and economic bases has been steady and diversified for the last 20 years. The labor market is thriving with regional labor market numbers estimated to be 775,000 from Hall and surrounding counties.

### **DISTANCES:**

City of Oakwood:

| I-985, Exit 20:       | ±2.7 miles  | Downtown Atlanta:                 | ±52 miles |
|-----------------------|-------------|-----------------------------------|-----------|
| I-85:                 | ±22.5 miles | Hartsfield Jackson Int'l Airport: | ±62 miles |
| I-285:                | ±38.3 miles | Future Gainesville Inland Port:   | ±11 miles |
| Downtown Gainesville: | ±2.8 miles  |                                   |           |