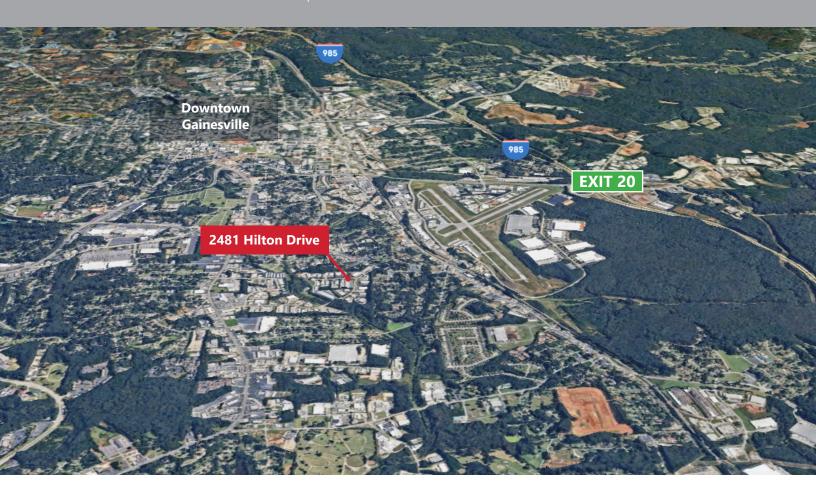

## **LOCATION**

2481 Hilton Drive, Suites 3A-4A | Gainesville, GA 30501

### **ABOUT HALL COUNTY:**

Hall County is the epicenter of an aggressive economic environment in Northeast Georgia. Growth in both population, now estimated at 200,000, and economic bases has been steady and diversified for the last 20 years. The labor market is thriving with regional labor market numbers estimated to be 775,000 from Hall and surrounding counties.

### **DISTANCES:**

City of Oakwood:

| I-985, Exit 20:       | ±2.7 miles  | Downtown Atlanta:                 | ±52 miles |
|-----------------------|-------------|-----------------------------------|-----------|
| I-85:                 | ±22.5 miles | Hartsfield Jackson Int'l Airport: | ±62 miles |
| I-285:                | ±38.3 miles | Future Gainesville Inland Port:   | ±11 miles |
| Downtown Gainesville: | ±2.8 miles  |                                   |           |