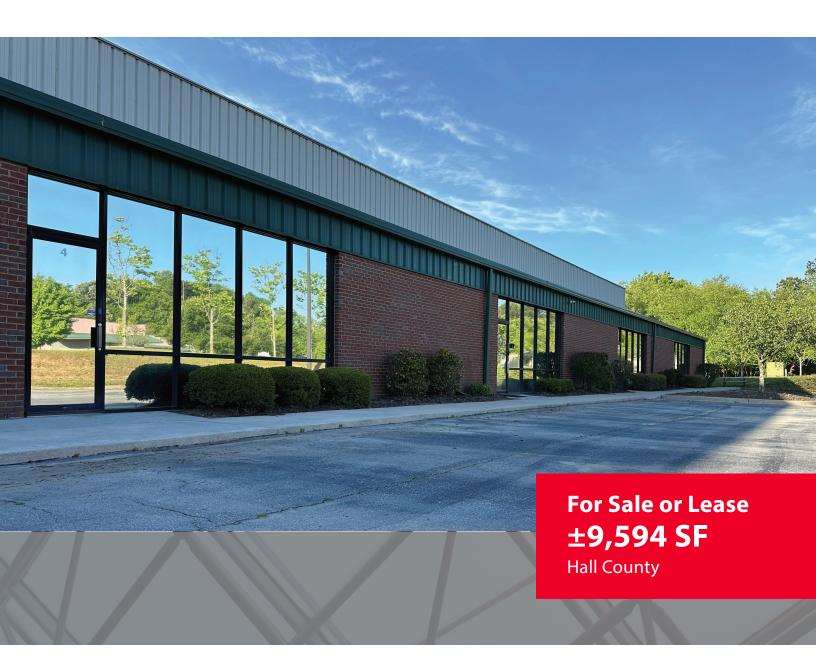

# 2481 Hilton Drive | Suites 3A-4A

Gainesville, GA 30501

Industrial Properties Group, Inc. PO Box 364, Gainesville, GA 30503 770.536.6555

www.ipgproperties.com

**Drew C. Addison, SIOR** 

daddison@ipgproperties.com 678.316.2409 (cell) 770.536.6555 x 232 (office) **Palmer Loggins** 

# **PROPERTY OVERVIEW**

2481 Hilton Drive, Suites 3A-4A | Gainesville, GA 30501

### **PROPERTY FEATURES:**

 $\pm$ 9,594 sq. ft. office / warehouse / flex space for sale or lease

13' - 16' clear ceiling height

2 dock high doors

20-ton warehouse HVAC unit (newly replaced in 2023)

Ample, 3-phase power capability throughout the building