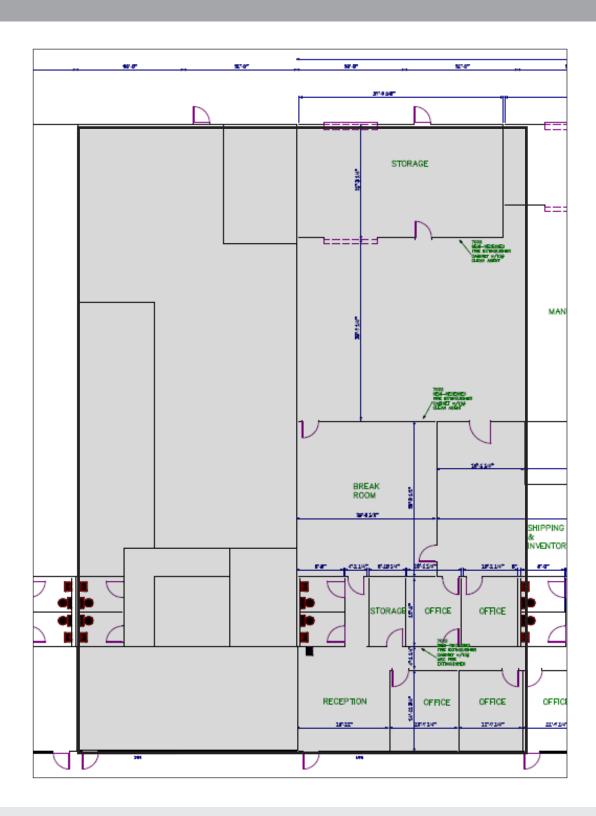

daddison@ipgproperties.com 678.316.2409 (cell) 770.536.6555 x 232 (office) **Palmer Loggins** 

ploggins@ipgproperties.com 770.561.3751 (cell) 770.536.6555 x 234 (office)

# **PROPERTY OVERVIEW**

2481 Hilton Drive, Suites 3A-4A | Gainesville, GA 30501



### **PROPERTY FEATURES:**

 $\pm$ 9,594 sq. ft. office / warehouse / flex space for sale or lease

13' - 16' clear ceiling height

2 dock high doors

20-ton warehouse HVAC unit (newly replaced in 2023)

Ample, 3-phase power capability throughout the building

Fully functioning security system servicing the entire space

Located in a high quality business park

Perfect for user or investor looking to capitalize on the growing Gainesville/I-985 submarket



# **BUILDING LAYOUT**

2481 Hilton Drive, Suites 3A-4A | Gainesville, GA 30501



### **Drew C. Addison, SIOR**

daddison@ipgproperties.com 678.316.2409 (cell) 770.536.6555 x 232 (office)

## **Palmer Loggins**

ploggins@ipgproperties.com 770.561.3751 (cell) 770.536.6555 x 234 (office)



# **LOCATION**

2481 Hilton Drive, Suites 3A-4A | Gainesville, GA 30501



#### **ABOUT HALL COUNTY:**

Hall County is the epicenter of an aggressive economic environment in Northeast Georgia. Growth in both population, now estimated at 200,000, and economic bases has been steady and diversified for the last 20 years. The labor market is thriving with regional labor market numbers estimated to be 775,000 from Hall and surrounding counties.

#### **DISTANCES:**

| I-985, Exit 20:       | ±2.7 miles  | Downtown Atlanta:                 | ±52 miles |
|-----------------------|-----------