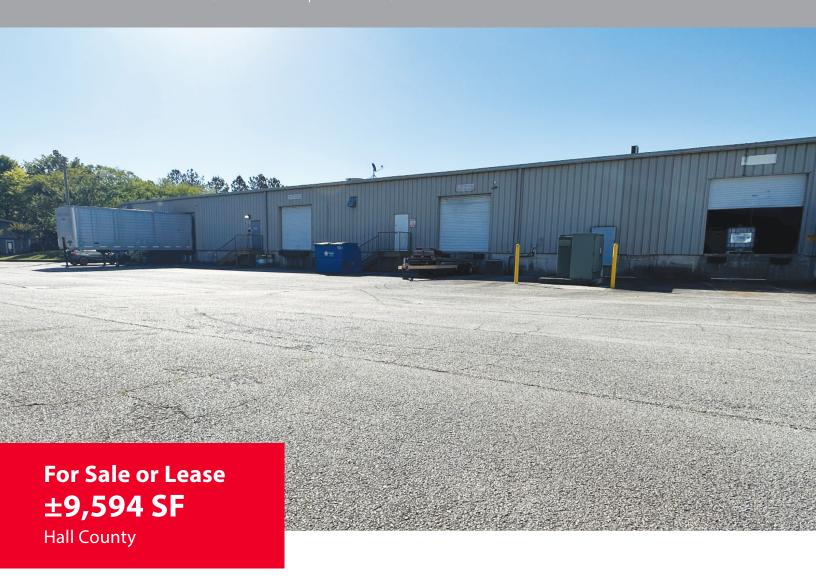

### **PROPERTY FEATURES:**

 $\pm$ 9,594 sq. ft. office / warehouse / flex space for sale or lease

13' - 16' clear ceiling height

2 dock high doors

20-ton warehouse HVAC unit (newly replaced in 2023)

Ample, 3-phase power capability throughout the building

Fully functioning security system servicing the entire space

Located in a high quality business park

Perfect for user or investor looking to capitalize on the growing Gainesville/I-985 submarket