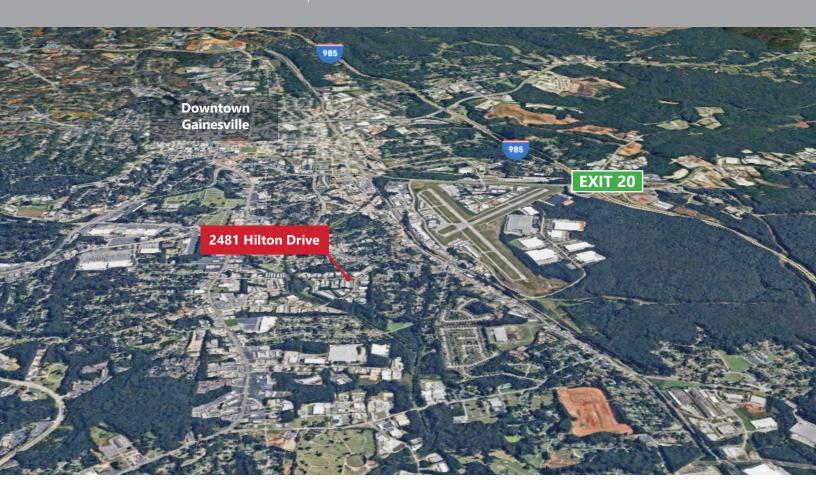

# **LOCATION**

2481 Hilton Drive, Suites 3A-4A | Gainesville, GA 30501

#### **ABOUT HALL COUNTY:**

Hall County is the epicenter of an aggressive economic environment in Northeast Georgia. Growth in both population, now estimated at 200,000, and economic bases has been steady and diversified for the last 20 years. The labor market is thriving with regional labor market numbers estimated to be 775,000 from Hall and surrounding counties.

#### **DISTANCES:**

| I-985, Exit 20:       | ±2.7 miles  | Downtown Atlanta:                 | ±52 miles |
|-----------------------|-------------|-----------------------------------|-----------|
| I-85:                 | ±22.5 miles | Hartsfield Jackson Int'l Airport: | ±62 miles |
| I-285:                | ±38.3 miles | Future Gainesville Inland Port:   | ±11 miles |
| Downtown Gainesville: | ±2.8 miles  |                                   |           |
| City of Oakwood:      | ±4.8 miles  |                                   |           |