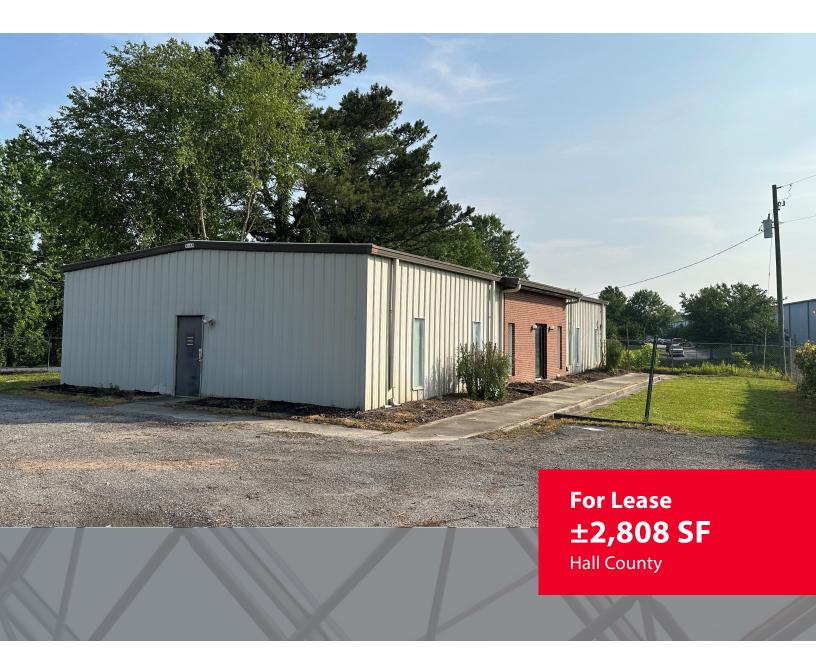

# PROPERTY OVERVIEW

2805 Ramsey Road | Gainesville, GA 30501

### **PROPERTY FEATURES:**

±2,808 sq. ft. office building for lease in Gainesville, GA

10 private offices

Fenced parking (20 parking spaces)

Located just off Hwy 365 & only 0.3 miles to I-985

Ideal headquarters for developer, architect, engineer, surveyor or other industrial related companies

Great road visibility on the corner of White Sulphur Rd / Ramsey Rd

Directly across from new Sandra Dunagan Deal Elementary School