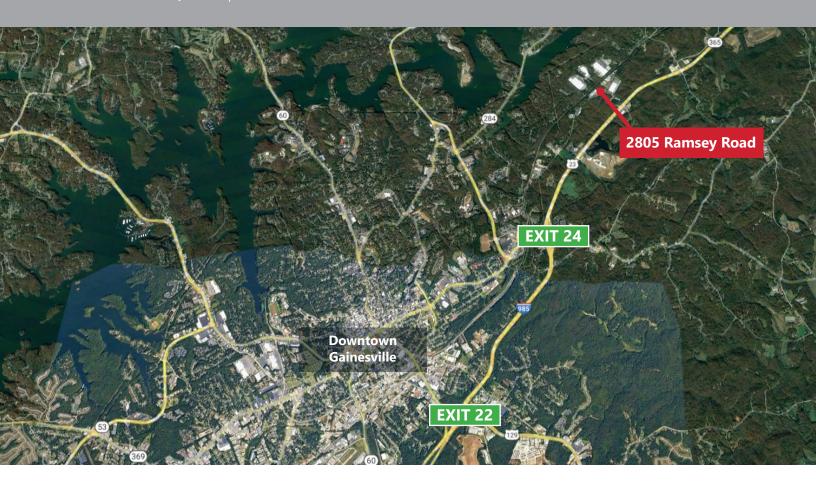

## LOCATION

2805 Ramsey Road | Gainesville, GA 30501

### **DISTANCES:**

| Hwy 365:              | ±0.5 miles | Future Gainesville Inland Port:   | ±2 miles   |
|-----------------------|------------|-----------------------------------|------------|
| I-985:                | ±3 miles   | Downtown Atlanta:                 | ±55 miles  |
| I-85:                 | ±26 miles  | Hartsfield Jackson Int'l Airport: | ±67 miles  |
| I-285:                | ±45 miles  | Greenville, SC:                   | ±100 miles |
| Downtown Gainesville: | ±5 miles   |                                   |            |