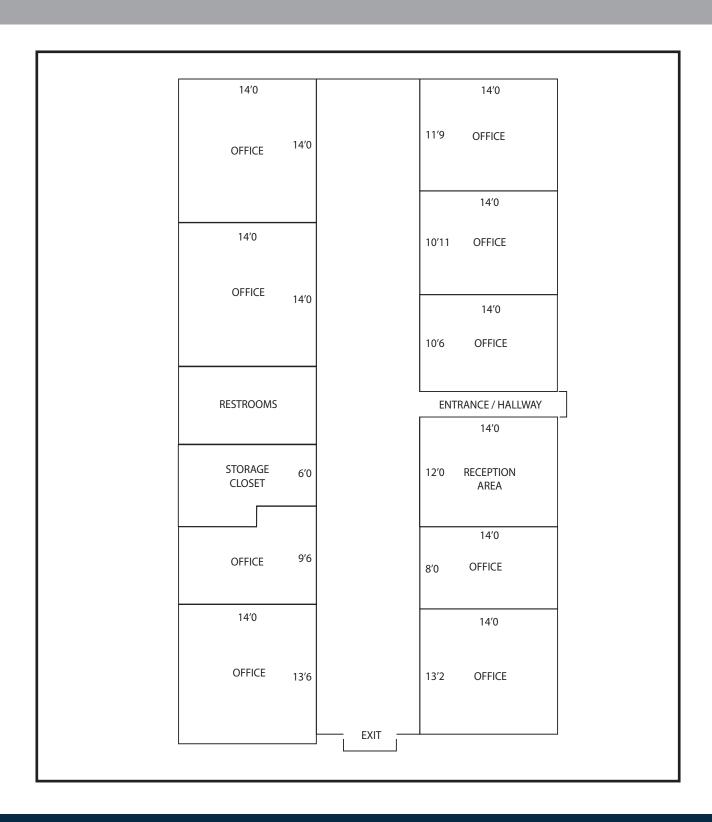

## **BUILDING LAYOUT**

2805 Ramsey Road | Gainesville, GA 30501

### **PROPERTY FEATURES:**

±2,808 sq. ft. office building for lease in Gainesville, GA

10 private offices

Fenced parking (20 parking spaces)

Located just off Hwy 365 & only 0.3 miles to I-985

Ideal headquarters for developer, architect, engineer, surveyor or other industrial related companies