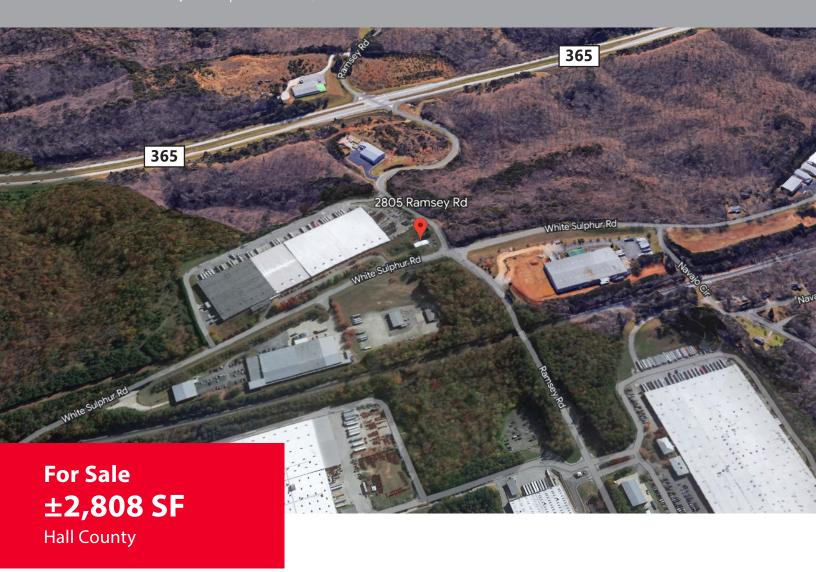

# PROPERTY OVERVIEW

2805 Ramsey Road | Gainesville, GA 30501

Great road visibility on the corner of White Sulphur Rd / Ramsey Rd

Directly across from new Sandra Dunagan Deal Elementary School