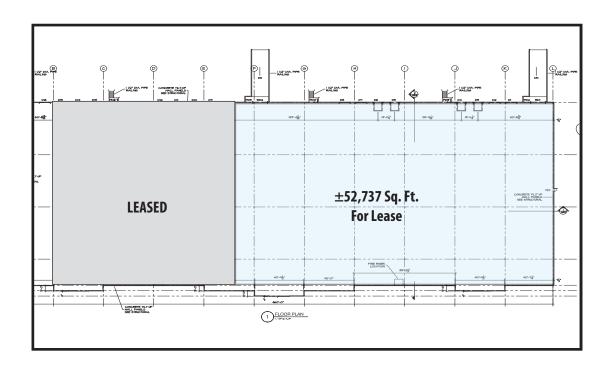

# **BUILDING LAYOUT & INTERIOR PHOTOS**

Presco Industrial Park West

#### **PROPERTY FEATURES:**

±52,737 sq. ft. industrial space for lease

±1,800 sq. ft. office area

26'-6" ceiling height

6" reinforced slab

**Hall County** 

2 drive-in doors (12' x 14')

9 dock high doors (9' x 10') / 5 with 40,000 lb. pit levelers