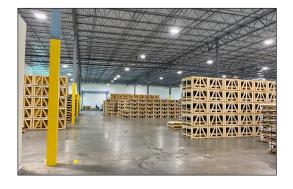

03 770.536.6555

www.ipgproperties.com

Floyd H. Baldwin, SIOR

fbaldwin@ipgproperties.com 770.287.5288 (cell) 770.536.6555 (office) **Drew C. Addison, SIOR** daddison@ipgproperties.com

678.316.2409 (cell) 770.536.6555 (office)

# **PROPERTY OVERVIEW**

Presco Industrial Park Wes



#### **PROPERTY FEATURES:**

±52,737 sq. ft. industrial space for lease

±1,800 sq. ft. office area

26'-6" ceiling height

6" reinforced slab

**Hall County** 

2 drive-in doors (12' x 14')

9 dock high doors (9' x 10') / 5 with 40,000 lb. pit levelers

42' x 50' column spacing

ESFR sprinkler

**LED** lighting

480/240 V, 3 phase power

Frontage / Visibility on Atlanta Highway

Great location, only ±0.6 miles to I-985 via Exit 17



# **BUILDING LAYOUT & INTERIOR PHOTOS**

Presco Industrial Park West











### Floyd H. Baldwin, SIOR

fbaldwin@ipgproperties.com 770.287.5288 (cell) 770.536.6555 x 222 (office)

#### **Drew C. Addison, SIOR**

daddison@ipgproperties.com 678.316.2409 (cell) 770.536.6555 x 232 (office)



## **LOCATION**

Presco Industrial Park West



#### **DISTANCES:**

| I-985, Exit 17:   | ±1.1 miles | Downtown Gainesville:             | ±4.5 miles |
|-------------------|------------|-----------------------------------|------------|
| I-85:             | ±17 miles  | Downtown Atlanta:                 | ±48 miles  |
| I-285:            | ±35 miles  | Hartsfield Jackson Int'l Airport: | ±59 miles  |
| Downtown Oakwood: | ±2.6 miles | Future Gainesville Inland Port:   | ±11 miles  |

#### Floyd H. Baldwin, SIOR

fbaldwin@ipgproperties.com 770.287.5288 (cell) 770.536.6555 x 2