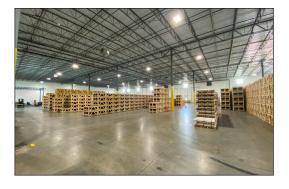

0503 770.536.6555

www.ipgproperties.com

Floyd H. Baldwin, SIOR

fbaldwin@ipgproperties.com 770.287.5288 (cell) 770.536.6555 (office) **Drew C. Addison, SIOR** daddison@ipgproperties.com

678.316.2409 (cell) 770.536.6555 (office)

# **PROPERTY OVERVIEW**

Presco Industrial Park Wes



#### **PROPERTY FEATURES:**

±52,737 sq. ft. industrial space for lease

±1,800 sq. ft. office area

26'-6" ceiling height

6" reinforced slab

**Hall County** 

2 drive-in doors (12' x 14')

9 dock high doors (9' x 10') / 5 with 40,000 lb. pit levelers

42' x 50' column spacing

ESFR sprinkler

**LED** lighting

480/240 V, 3 phase power

Frontage / Visibility on Atlanta Highway

Great location, only ±0.6 miles to I-985 via Exit 17



# **BUILDING LAYOUT & INTERIOR PHOTOS**

Presco Industrial Park West











### Floyd H. Baldwin, SIOR

fbaldwin@ipgproperties.com 770.287.5288 (cell) 770.536.6555 x 222 (office)

#### **Drew C. Addison, SIOR**

daddison@ipgproperties.com 678.316.2409 (cell) 770.536.6555 x 232 (office)



## **LOCATION**

Presco Industrial Park West



#### **DISTANCES:**

| I-985, Exit 17:   | ±1.1 miles | Downtown Gainesville:             | ±4.5 miles |
|-------------------|------------|-----------------------------------|------------|
| I-85:             | ±17 miles  | Downtown Atlanta:                 | ±48 miles  |
| I-285:            | ±35 miles  | Hartsfield Jackson Int'l Airport: | ±59 miles  |
| Downtown Oakwood: | ±2.6 miles | Future Gainesville Inland Port:   | ±11 miles  |

#### Floyd H. Baldwin, SIOR

fbaldwin@ipgproperties.com 770.287.5288 (cell) 770.536.6555 x