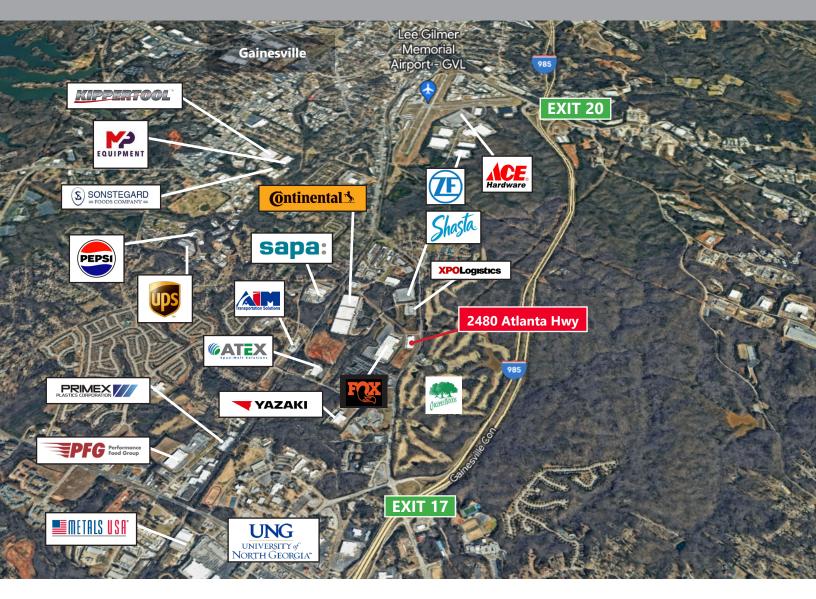

## **LOCATION**

Presco Industrial Park West

#### **DISTANCES:**

| I-985, Exit 17:   | ±1.1 miles | Downtown Gainesville:             | ±4.5 miles |
|-------------------|------------|-----------------------------------|------------|
| I-85:             | ±17 miles  | Downtown Atlanta:                 | ±48 miles  |
| I-285:            | ±35 miles  | Hartsfield Jackson Int'l Airport: | ±59 miles  |
| Downtown Oakwood: | ±2.6 miles | Future Gainesville Inland Port:   | ±11 miles  |