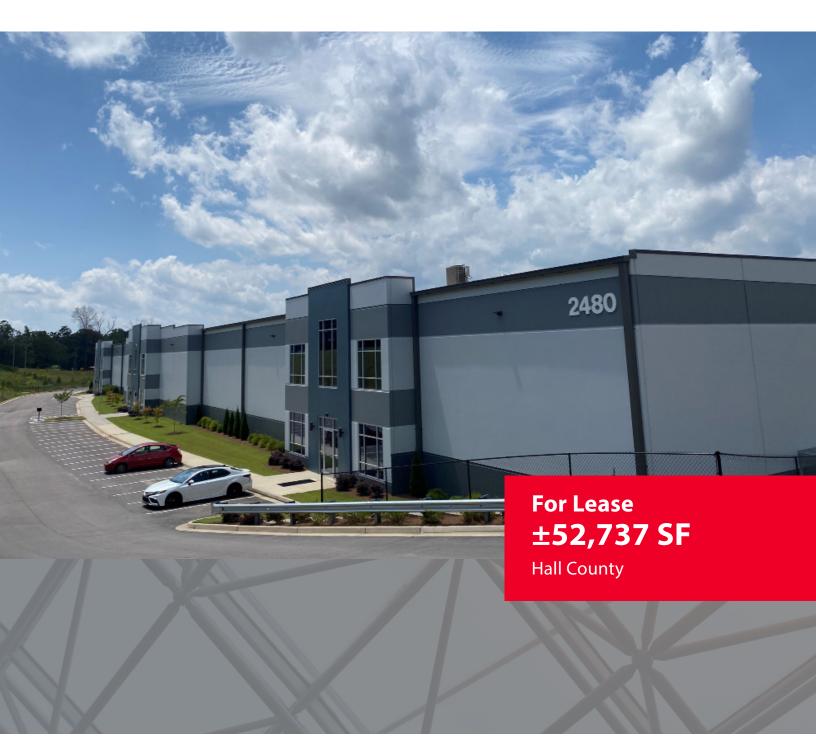

# **PROPERTY OVERVIEW**

Presco Industrial Park Wes

#### **PROPERTY FEATURES:**

±52,737 sq. ft. industrial space for lease

±1,800 sq. ft. office area

26'-6" ceiling height

6" reinforced slab

**Hall County** 

2 drive-in doors (12' x 14')

9 dock high doors (9' x 10') / 5 with 40,000 lb. pit levelers

42' x 50' column spacing

ESFR sprinkler

**LED** lighting

480/240 V, 3 phase power

Frontage / Visibility on Atlanta Highway

Great location, only ±0.6 miles to I-985 via Exit 17