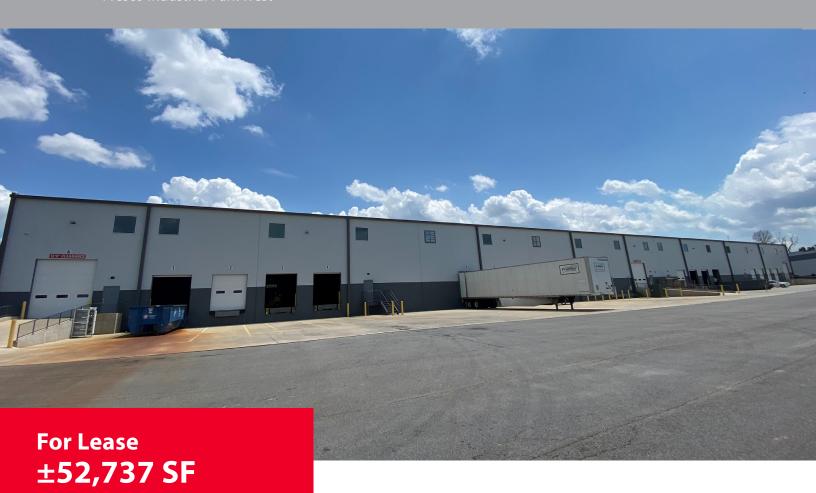

### **Presco Industrial Park West**

2480 Atlanta Hwy, Suite A | Gainesville, GA 30504





Industrial Properties Group, Inc. PO Box 364, Gainesville, GA 30503 770.536.6555

www.ipgproperties.com

Floyd H. Baldwin, SIOR

fbaldwin@ipgproperties.com 770.287.5288 (cell) 770.536.6555 (office) **Drew C. Addison, SIOR** daddison@ipgproperties.com

678.316.2409 (cell) 770.536.6555 (office)

# **PROPERTY OVERVIEW**

Presco Industrial Park Wes



#### **PROPERTY FEATURES:**

±52,737 sq. ft. industrial space for lease

±1,800 sq. ft. office area

26'-6" ceiling height

6" reinforced slab

**Hall County** 

2 drive-in doors (12' x 14')

9 dock high doors (9' x 10') / 5 with 40,000 lb. pit levelers

42' x 50' column spacing

ESFR sprinkler

**LED** lighting

480/240 V, 3 phase power

Frontage / Visibility on Atlanta Highway

Great location, only ±0.6 miles to I-985 via Exit 17



# **BUILDING LAYOUT & INTERIOR PHOTOS**

Presco Industrial Park West











### Floyd H. Baldwin, SIOR

fbaldwin@ipgproperties.com 770.287.5288 (cell) 770.536.6555 x 222 (office)

#### **Drew C. Addison, SIOR**

daddison@ipgproperties.com 678.316.2409 (cell) 770.536.6555 x 232 (office)



## **LOCATION**

Presco Industrial Park West



#### **DISTANCES: