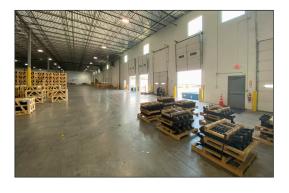

770.536.6555

www.ipgproperties.com

Floyd H. Baldwin, SIOR

fbaldwin@ipgproperties.com 770.287.5288 (cell) 770.536.6555 (office) **Drew C. Addison, SIOR** daddison@ipgproperties.com

678.316.2409 (cell) 770.536.6555 (office)

# **PROPERTY OVERVIEW**

Presco Industrial Park Wes



#### **PROPERTY FEATURES:**

±52,737 sq. ft. industrial space for lease

±1,800 sq. ft. office area

26'-6" ceiling height

6" reinforced slab

**Hall County** 

2 drive-in doors (12' x 14')

9 dock high doors (9' x 10') / 5 with 40,000 lb. pit levelers

42' x 50' column spacing

ESFR sprinkler

**LED** lighting

480/240 V, 3 phase power

Frontage / Visibility on Atlanta Highway

Great location, only ±0.6 miles to I-985 via Exit 17



# **BUILDING LAYOUT & INTERIOR PHOTOS**

Presco Industrial Park West











### Floyd H. Baldwin, SIOR

fbaldwin@ipgproperties.com 770.287.5288 (cell) 770.536.6555 x 222 (office)

#### **Drew C. Addison, SIOR**

daddison@ipgproperties.com 678.316.2409 (cell) 770.536.6555 x 232 (office)



## **LOCATION**

Presco Industrial Park West



#### **DISTANCES:**

| I-985, Exit 17:   | ±1.1 miles | Downtown Gainesville:             | ±4.5 miles |
|-------------------|------------|-----------------------------------|------------|
| I-85:             | ±17 miles  | Downtown Atlanta:                 | ±48 miles  |
| I-285:            | ±35 miles  | Hartsfield Jackson Int'l Airport: | ±59 miles  |
| Downtown Oakwood: | ±2.6 miles | Future Gainesville Inland Port:   | ±11 miles  |

#### Floyd H. Baldwin, SIOR

fbaldwin@ipgproperties.com 770.287.5288 (cell) 770.536.6555 x 222