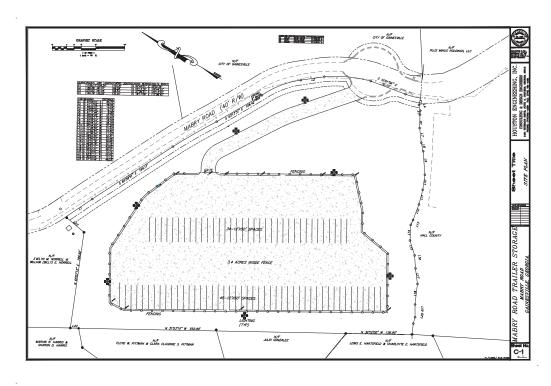

## **CONCEPTUAL PLANS**

3521 Mabry Road | Gainesville, GA 30504

±79 trailer spaces

Build-to-suit opportunity: Up to  $\pm 80,000$  Sq. Ft. with Outside Storage

Zoned Light Industrial

Close proximity to major industrial businesses

Convenient to Hwy 369, Hwy 53, and Atlanta Hwy