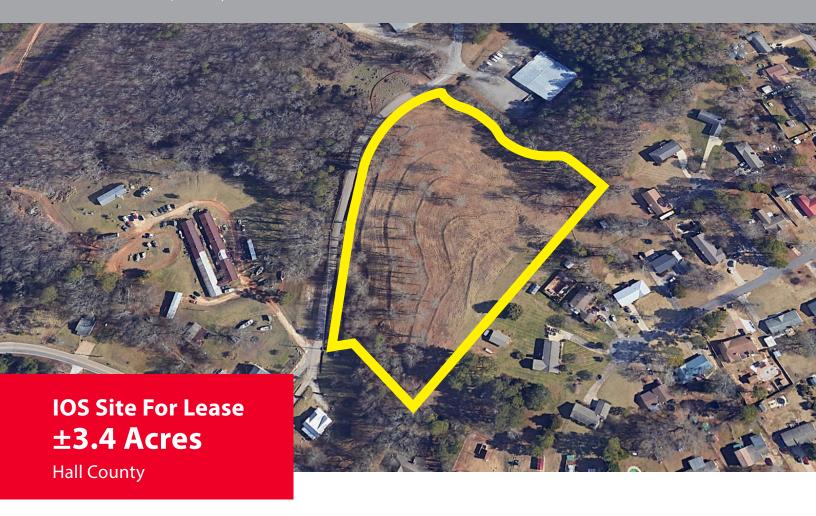

## **PROPERTY OVERVIEW**

3521 Mabry Road | Gainesville, GA 30504

#### **PROPERTY FEATURES:**

±3.4 acre IOS site for lease in Gainesville, GA

Landlord will provide security fencing, gated entrance, security lighting, and gravel yard

Ideal for equipment storage, outside storage, trailer parking, or laydown yard

±79 trailer spaces

Build-to-suit opportunity: Up to  $\pm 80,000$  Sq. Ft. with Outside Storage

Zoned Light Industrial

Close proximity to major industrial businesses

Convenient to Hwy 369, Hwy 53, and Atlanta Hwy