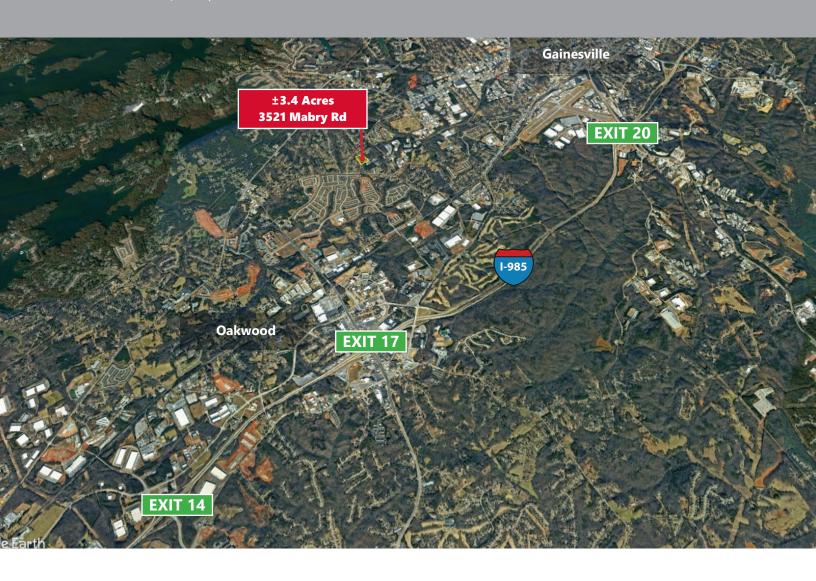

# **REGIONAL MAP**

3521 Mabry Rd | Gainesville, GA 30504

#### **DISTANCES:**

| I-985, Exit 20:       | ±2.0 miles  | Downtown Atlanta:                 | ±47.5 miles |
|-----------------------|-------------|-----------------------------------|-------------|
| I-85:                 | ±15.4 miles | Hartsfield Jackson Int'l Airport: | ±57.4 miles |
| GA 400:               | ±36.5 miles | Future Gainesville Inland Port:   | ±16.3 miles |
| Downtown Gainesville: | ±8.7 miles  | Inland Port Greer (SC):           | ±125 miles  |
| City of Oakwood:      | ±2.4 miles  | Port of Savannah:                 | ±248 miles  |