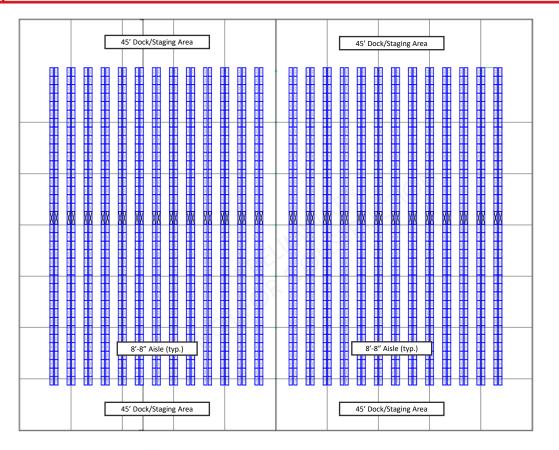

## Pallet Optimization Analysis

21100 W 159<sup>th</sup> St, Olathe, KS 66062 Tel: (402)-699-5031 Email: tlangel@shoppas.com

| Number of<br>Bays | Pallet<br>Height | Pallet<br>Positions |
|-------------------|------------------|---------------------|
| 1,924             | 50"              | 19,240              |
|                   | 60"              | 15,392              |
|                   | 70"              | 15,392              |