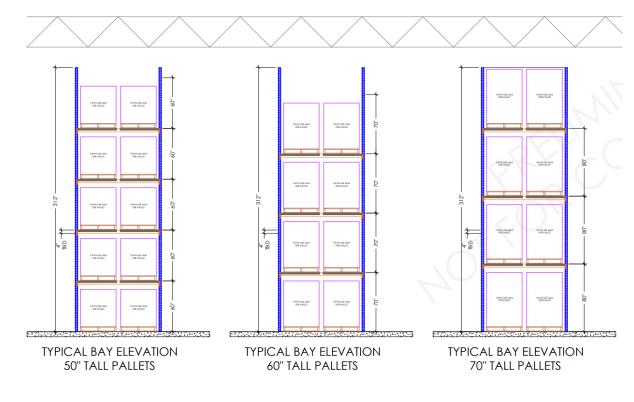

## Pallet Optimization Analysis

21100 W 159<sup>th</sup> St, Olathe, KS 66062 Tel: (402)-699-5031 Email: tlangel@shoppas.com

| Number of<br>Bays | Pallet<br>Height | Pallet<br>Positions |
|-------------------|------------------|---------------------|
| 1,924             | 50"              | 19,240              |
|                   | 60"              | 15,392              |
|                   | 70"              | 15,392              |