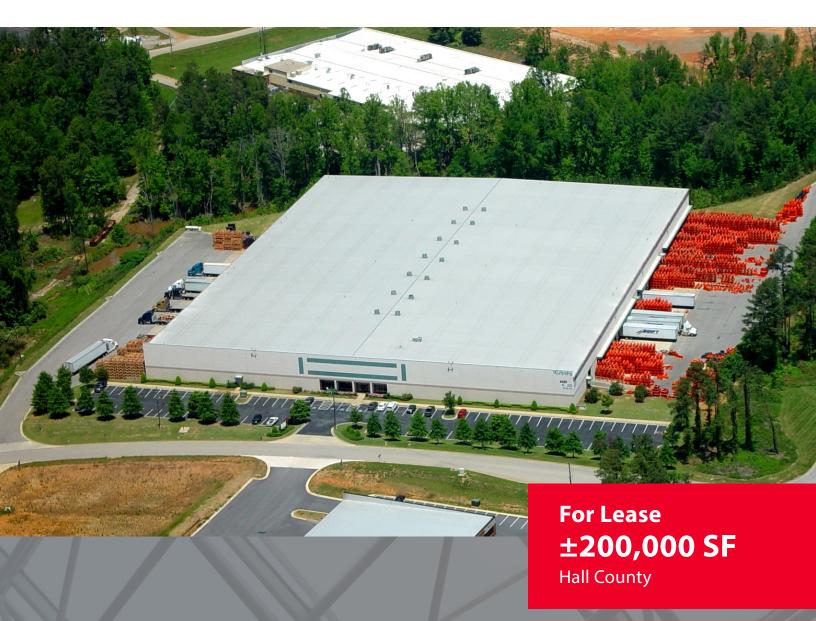

## **PROPERTY OVERVIEW**

2420 West Park Drive, Gainesville, GA 30504

#### **PROPERTY FEATURES:**

±200,000 sq. ft. industrial building for lease
Located in Gainesville Industrial Park West
Cross dock warehouse
40 (9' x 10') dock high doors
2 (12' x 14') drive-in doors
±1,200 sq. ft. of office space

28' ceiling height 50' x 50' column spacing Wet sprinkler - 100% coverage 1000 Amps 277/480 Volt Power 100 paved parking spaces Convenient to Oakwood, Gainesville and I-985 Available end of year 2024