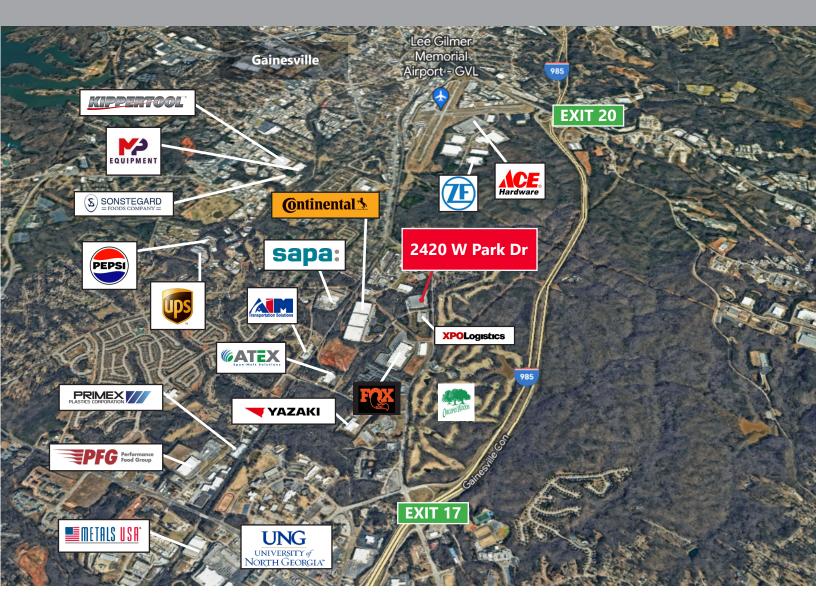

### LOCATION

2420 West Park Drive, Gainesville, GA 30504

#### **DISTANCES:**

| I-985, Exit 17:   | ±1.1 miles | Blue Ridge Connector:             | ±11 miles  |
|-------------------|------------|-----------------------------------|------------|
| I-85:             | ±17 miles  | Downtown Gainesville:             | ±4.5 miles |
| I-285:            | ±35 miles  | Downtown Atlanta:                 | ±48 miles  |
| Downtown Oakwood: | ±2.6 miles | Hartsfield Jackson Int'l Airport: | ±59 miles  |