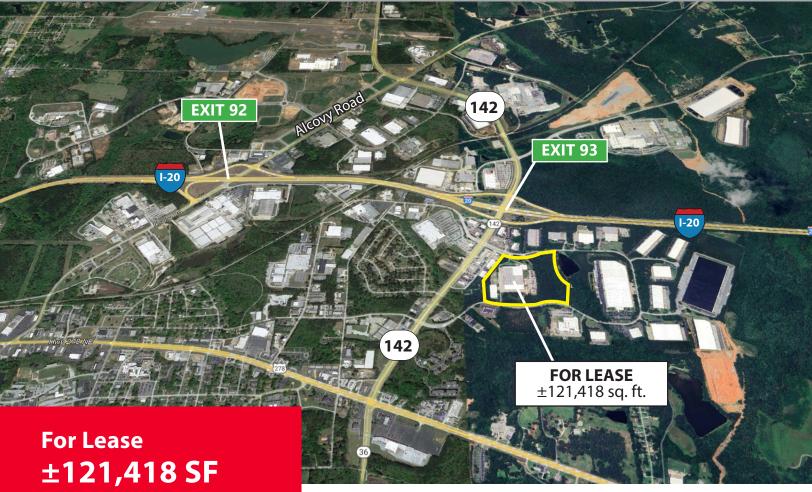

## **PROPERTY FEATURES:**

±121,418 sq. ft. industrial space for lease

6 dock high doors

2 drive-in doors

25' clear height

50' x 50' column spacing

Competitive lease rates

Only 0.25 miles from I-20 (Exit 93) and Hwy 142

### **DISTANCES:**

| I-20, Exit 93:      | ±0.25 miles | Downtown Atlanta:                 | ±36 miles  |
|---------------------|-------------|-----------------------------------|------------|
| I-285:              | ±27 miles   | Hartsfield Jackson Int'l Airport: | ±36 miles  |
| I-85:               | ±39 miles   | Greenville, SC:                   | ±142 miles |
| Downtown Covington: | ±2.5 miles  | Port of Savannah:                 | ±230 miles |