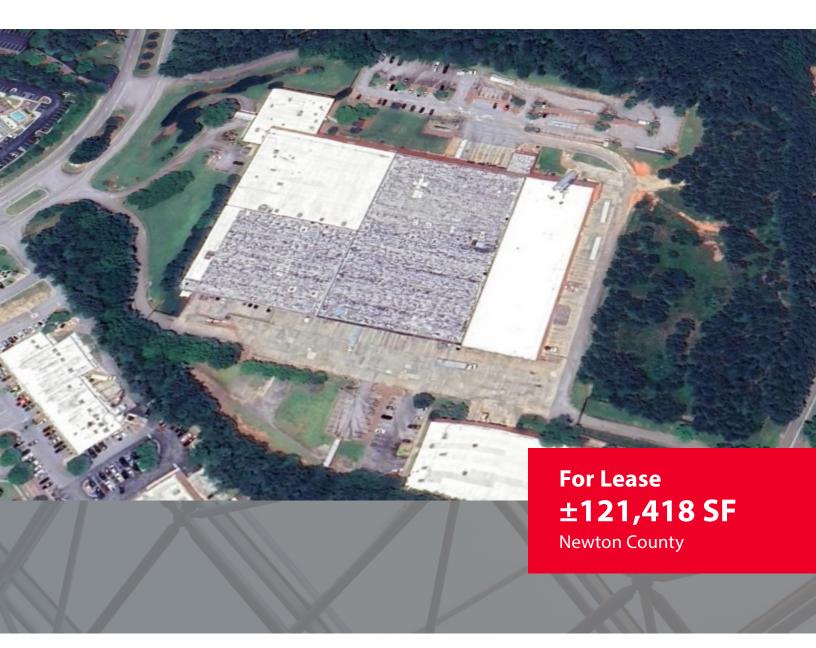

# **PROPERTY OVERVIEW**

14481 Lochridge Blvd | Covington, GA 30014

**Newton County** 

## **PROPERTY FEATURES:**

±121,418 sq. ft. industrial space for lease

6 dock high doors

2 drive-in doors

25' clear height

50' x 50' column spacing

Competitive lease rates

Only 0.25 miles from I-20 (Exit 93) and Hwy 142