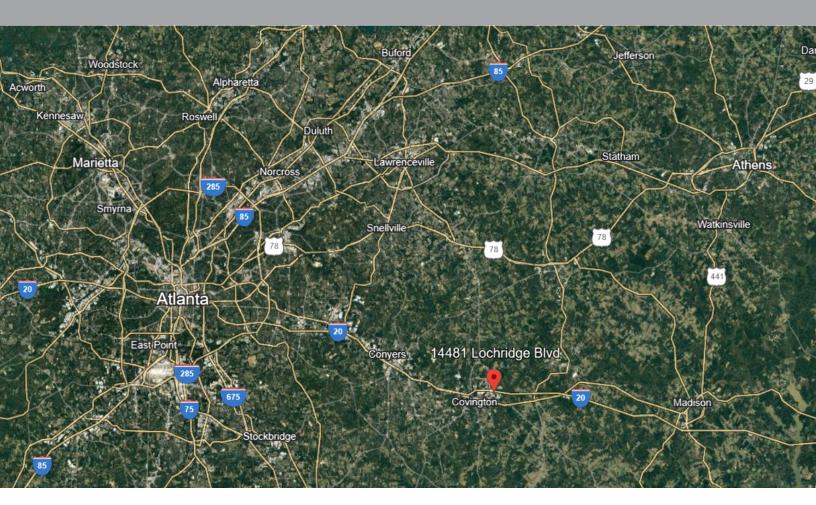

### **DISTANCES:**

| I-20, Exit 93:      | ±0.25 miles | Downtown Atlanta:                 | ±36 miles  |
|---------------------|-------------|-----------------------------------|------------|
| I-285:              | ±27 miles   | Hartsfield Jackson Int'l Airport: | ±36 miles  |
| I-85:               | ±39 miles   | Greenville, SC:                   | ±142 miles |
| Downtown Covington: | ±2.5 miles  | Port of Savannah:                 | ±230 miles |