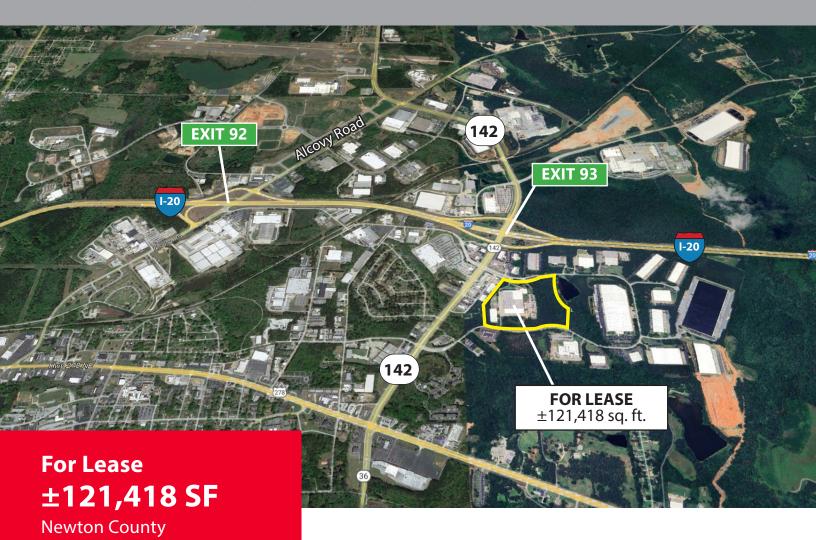

## **PROPERTY FEATURES:**

±121,418 sq. ft. industrial space for lease

6 dock high doors

2 drive-in doors

25' clear height

50' x 50' column spacing

Competitive lease rates

Only 0.25 miles from I-20 (Exit 93) and Hwy 142

## **DISTANCES:**

| I-20, Exit 93:      | ±0.25 miles | Downtown Atlanta:                 | ±36 miles  |
|---------------------|-------------|-----------------------------------|------------|
| I-285:              | ±27 miles   | Hartsfield Jackson Int'l Airport: | ±36 miles  |
| I-85:               | ±39 miles   | Greenville, SC:                   | ±142 miles |
| Downtown Covington: | ±2.5 miles  | Port of Savannah:                 | ±230 miles |