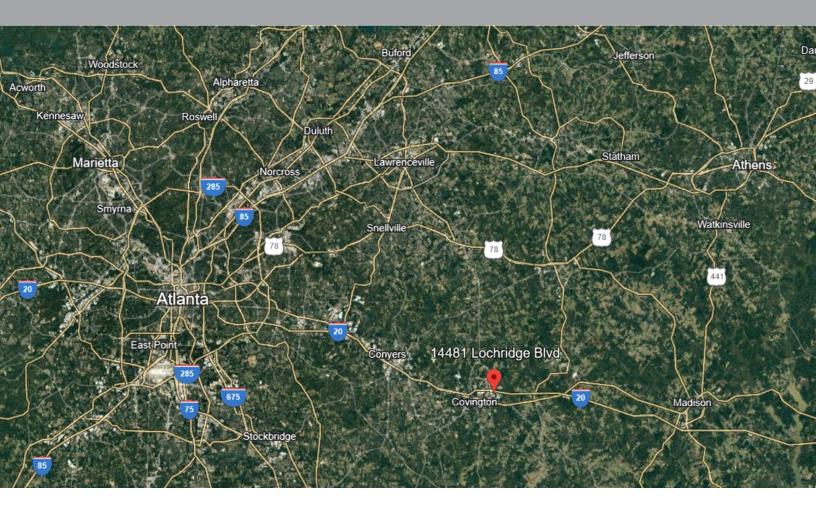

## **DISTANCES:**

| I-20, Exit 93:      | ±0.25 miles | Downtown Atlanta:                 | ±36 miles  |
|---------------------|-------------|-----------------------------------|------------|
| I-285:              | ±27 miles   | Hartsfield Jackson Int'l Airport: | ±36 miles  |
| I-85:               | ±39 miles   | Greenville, SC:                   | ±142 miles |
| Downtown Covington: | ±2.5 miles  | Port of Savannah:                 | ±230 miles |