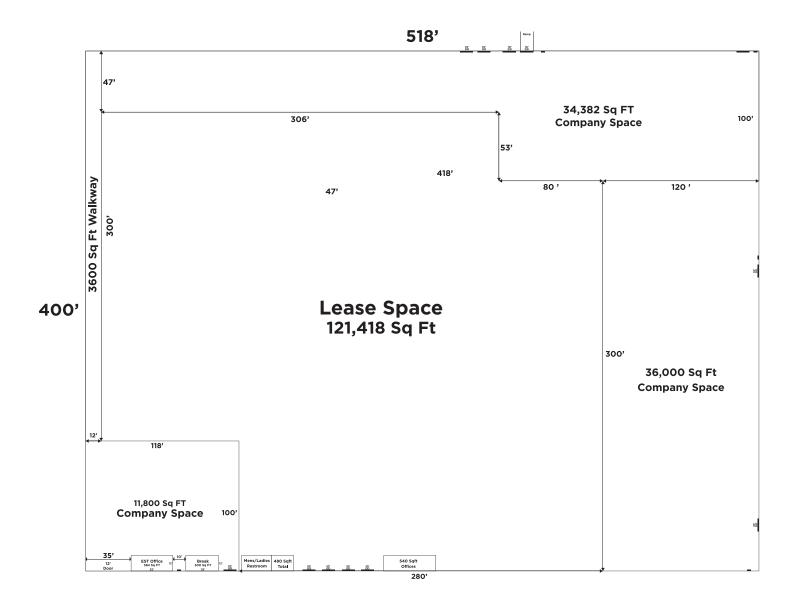

ipgproperties.com

**BUILDING LAYOUT** 

14481 Lochridge Blvd | Covington, GA 30014

Gene Baldwin gbaldwin@ipgproperties.com 706.474.2835 (cell) 770.536.6555 x 223 (office)

14481 Lochridge Blvd | Covington, GA 30014

## **PROPERTY FEATURES:**

±121,418 sq. ft. industrial space for lease

6 dock high doors

2 drive-in doors

25' clear height

50' x 50' column spacing

Competitive lease rates

Only 0.25 miles from I-20 (Exit 93) and Hwy 142