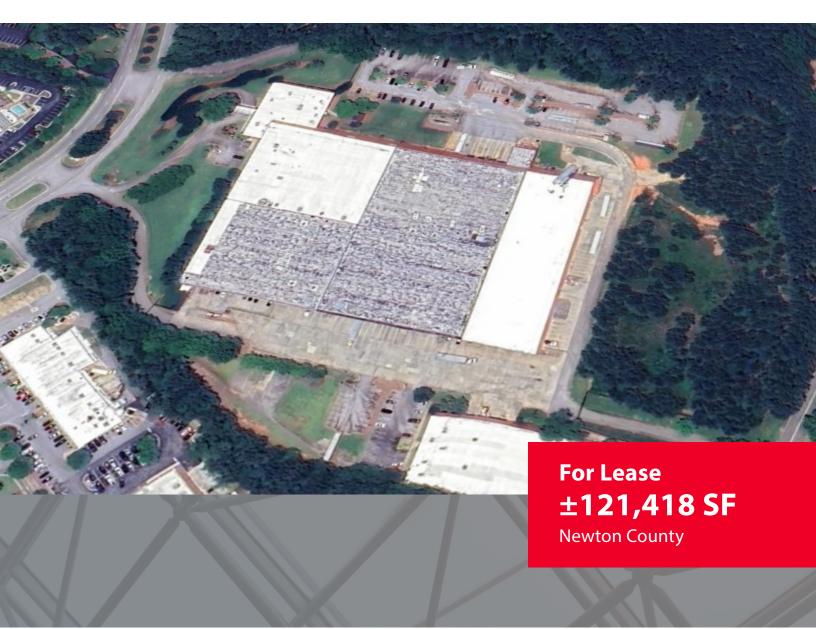

## **PROPERTY OVERVIEW**

14481 Lochridge Blvd | Covington, GA 30014

## **PROPERTY FEATURES:**

±121,418 sq. ft. industrial space for lease

6 dock high doors

2 drive-in doors

25' clear height

50' x 50' column spacing

Competitive lease rates

Only 0.25 miles from I-20 (Exit 93) and Hwy 142