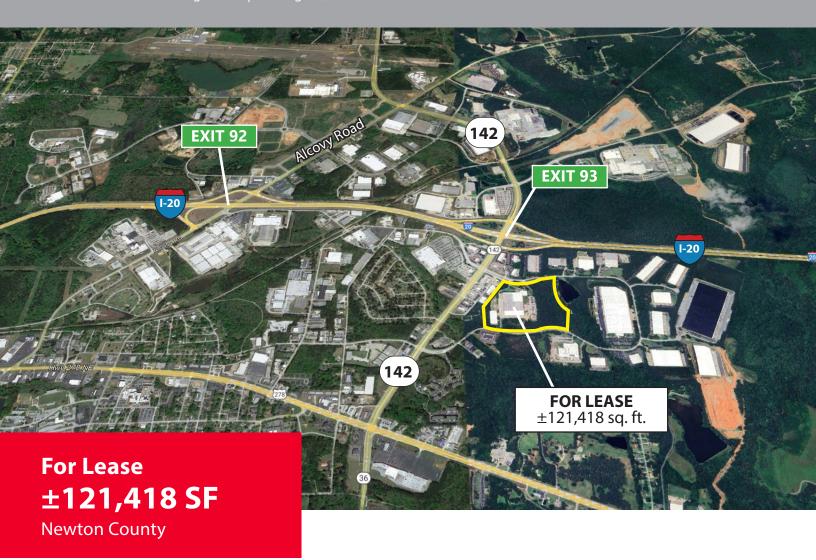

# **LOCATION**

14481 Lochridge Blvd | Covington, GA 30014

### **PROPERTY FEATURES:**

±121,418 sq. ft. industrial space for lease

6 dock high doors

2 drive-in doors

25' clear height

50' x 50' column spacing

Competitive lease rates

Only 0.25 miles from I-20 (Exit 93) and Hwy 142