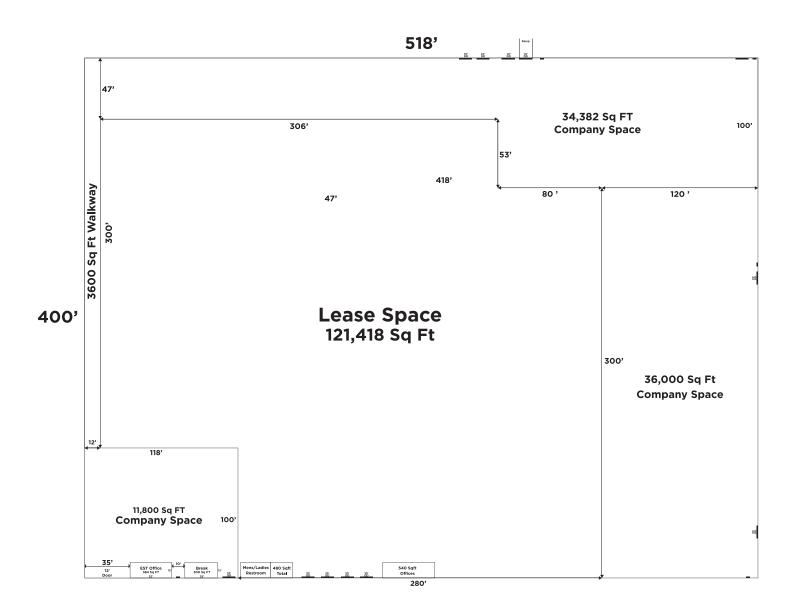

### **BUILDING LAYOUT**

14481 Lochridge Blvd | Covington, GA 30014

### **PROPERTY FEATURES:**

±121,418 sq. ft. industrial space for lease

6 dock high doors

2 drive-in doors

25' clear height

50' x 50' column spacing

Competitive lease rates

Only 0.25 miles from I-20 (Exit 93) and Hwy 142