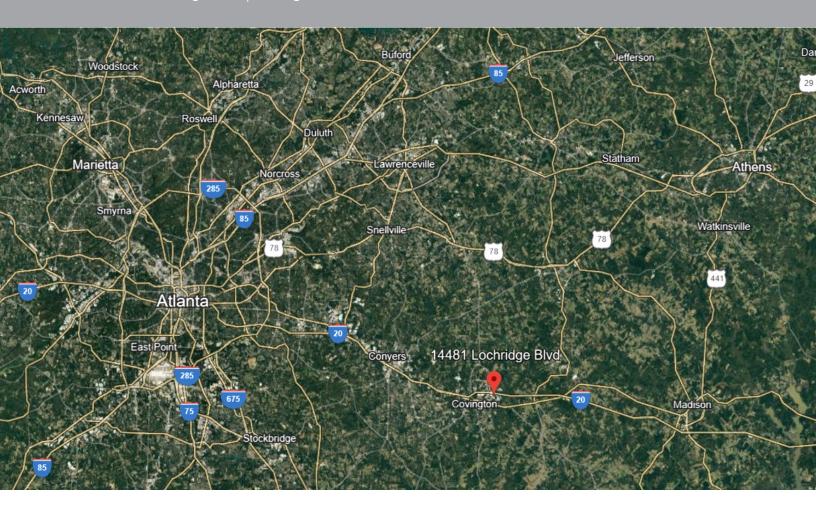

# **LOCATION**

14481 Lochridge Blvd | Covington, GA 30014

### **DISTANCES:**

| I-20, Exit 93:      | ±0.25 miles | Downtown Atlanta:                 | ±36 miles  |
|---------------------|-------------|-----------------------------------|------------|
| I-285:              | ±27 miles   | Hartsfield Jackson Int'l Airport: | ±36 miles  |
| I-85:               | ±39 miles   | Greenville, SC:                   | ±142 miles |
| Downtown Covington: | ±2.5 miles  | Port of Savannah:                 | ±230 miles |