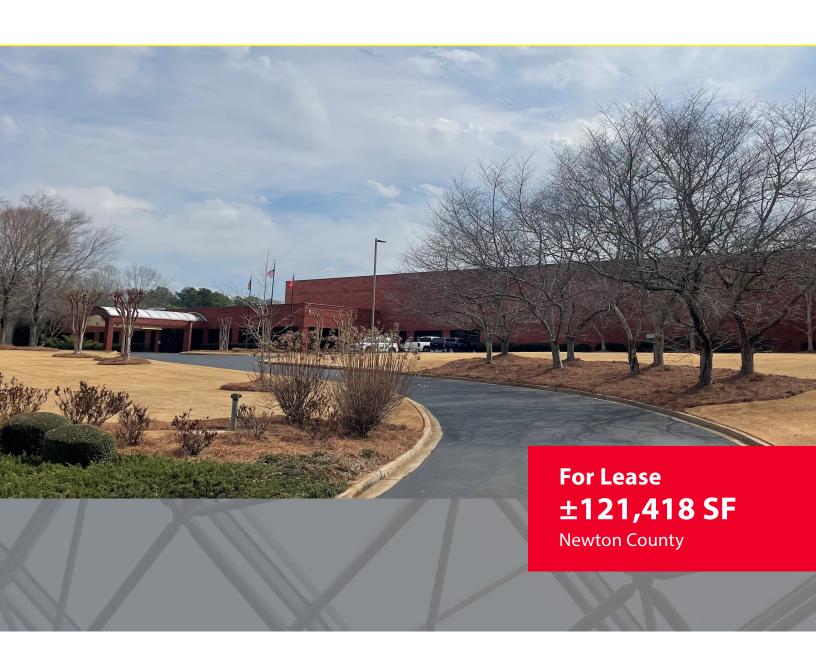

## PROPERTY OVERVIEW

14481 Lochridge Blvd | Covington, GA 30014

### **PROPERTY FEATURES:**

±121,418 sq. ft. industrial space for lease

6 dock high doors

2 drive-in doors

25' clear height

50' x 50' column spacing

Competitive lease rates

Only 0.25 miles from I-20 (Exit 93) and Hwy 142