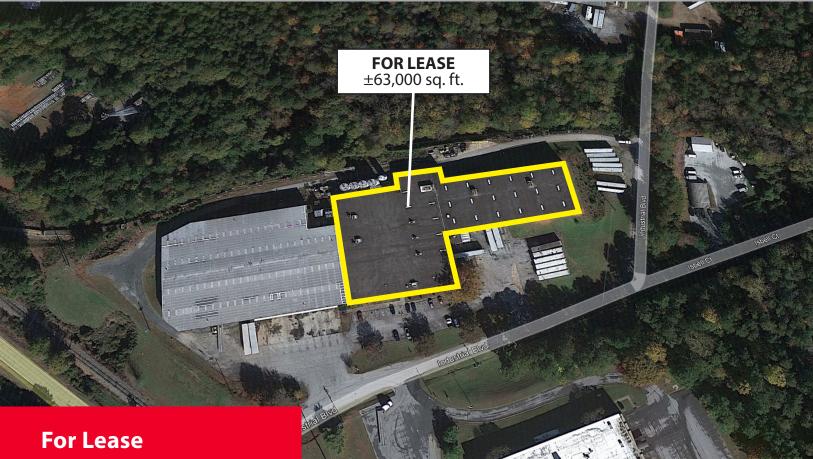

# **BUILDING LAYOUT**

590 Industrial Boulevard, Toccoa, GA 30577

#### **PROPERTY FEATURES:**

±63,000 sq. ft. industrial space for lease
±2,000 sq. ft. of office space
5 dock high doors
2 drive-in doors
20' ceiling height
Wet sprinkler

Heavy power Rail Served Cranes Great for manufacturing Conveniently located between Atlanta & Greenville markets