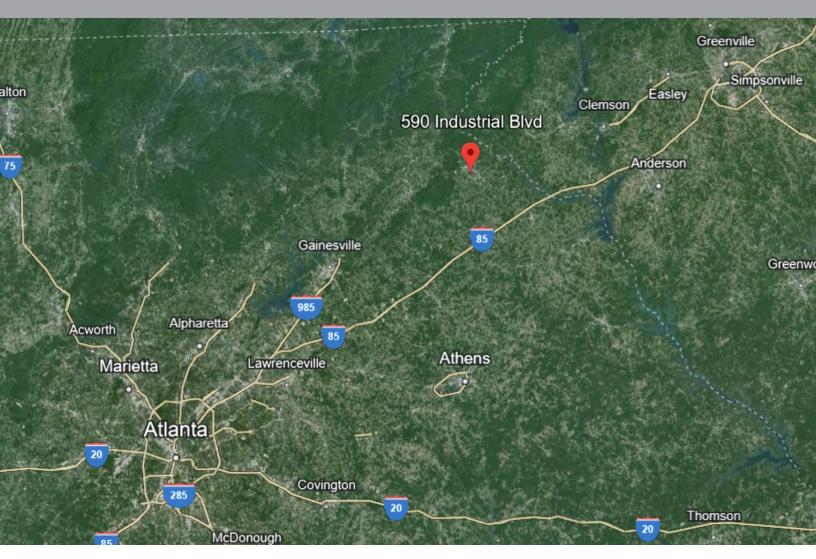

## LOCATION

590 Industrial Boulevard, Toccoa, GA 30577

#### **DISTANCES:**

| Hwy 17:               | ±1.5 miles | Atlanta:                          | ±94 miles  |
|-----------------------|------------|-----------------------------------|------------|
| I-85:                 | ±15 miles  | Greenville:                       | ±37 miles  |
| I-285:                | ±78 miles  | Hartsfield Jackson Int'l Airport: | ±102 miles |
| Blue Ridge Connector: | ±38 miles  | Port of Savannah:                 | ±244 miles |