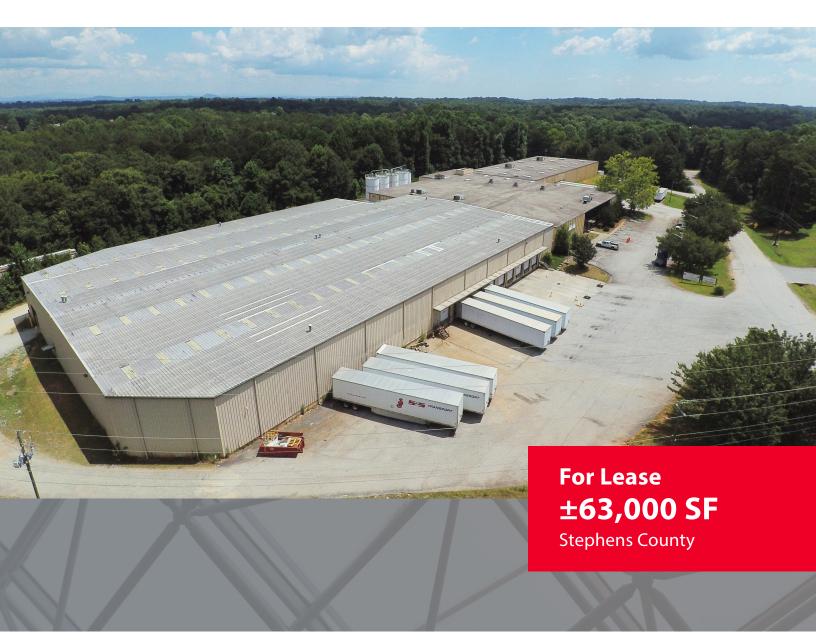

## **PROPERTY OVERVIEW**

590 Industrial Boulevard, Toccoa, GA 30577

### For Lease ±63,000 SF Stephens County

#### **PROPERTY FEATURES:**

±63,000 sq. ft. industrial space for lease
±2,000 sq. ft. of office space
5 dock high doors
2 drive-in doors
20' ceiling height
Wet sprinkler

Heavy power Rail Served Cranes Great for manufacturing Conveniently located between Atlanta & Greenville markets