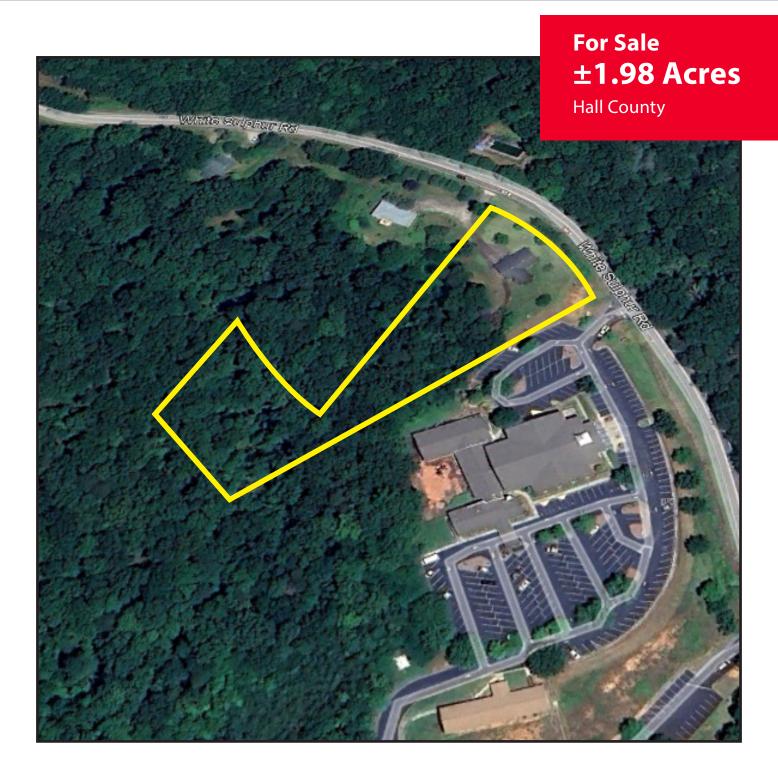

## **PROPERTY OVERVIEW**

3354 White Sulphur Rd | Gainesville, GA 3050

## **PROPERTY FEATURES:**

±1.98 acres for sale in Gainesville, GA

Located at entrance of Blue Ridge Connector / Inland Port

Currently Zoned AR-III/IV

Potential for commercial redevelopment

Ideal for IOS or industries serving port operations