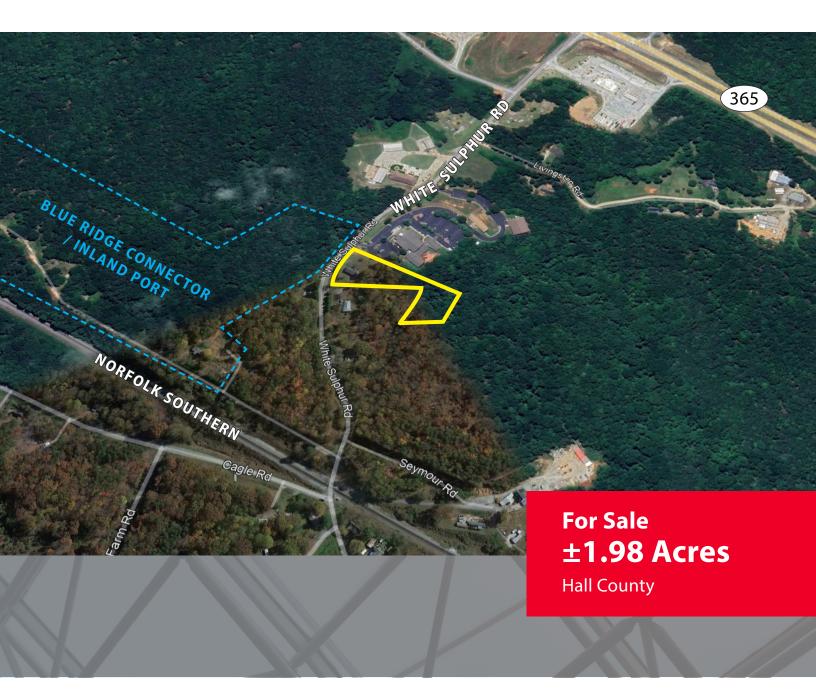

## **PROPERTY OVERVIEW**

3354 White Sulphur Rd | Gainesville, GA 3050

## **PROPERTY FEATURES:**

±1.98 acres for sale in Gainesville, GA

Located at entrance of Blue Ridge Connector / Inland Port

Currently Zoned AR-III/IV

Potential for commercial redevelopment

Ideal for IOS or industries serving port operations

Great location between Atlanta and Greenville markets

Easy interstate and rail access

±0.5 miles to Hwy 365 / I-985 N