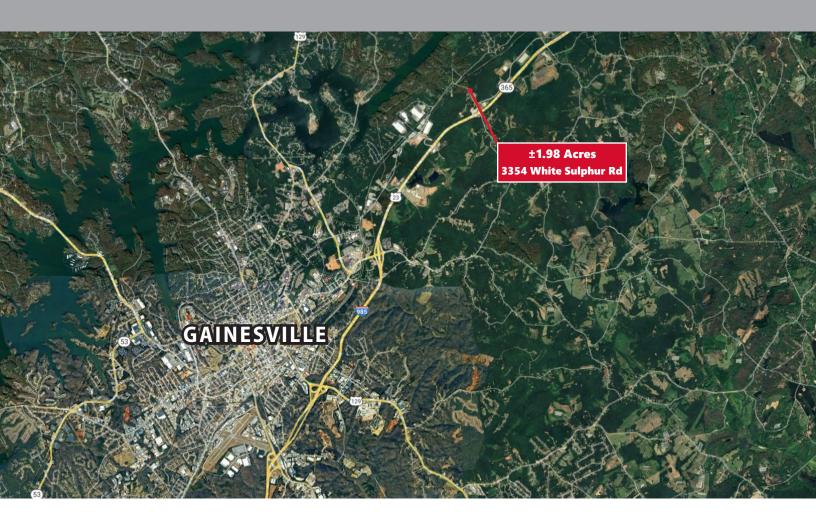

# **LOCATION DETAILS**

3354 White Sulphur Rd | Gainesville, GA 3050

## **DISTANCES:**

| I-985 / Hwy 365:      | ±0.5 miles | Downtown Atlanta:                 | ±58 miles  |
|-----------------------|------------|-----------------------------------|------------|
| I-85:                 | ±27 miles  | Hartsfield Jackson Int'l Airport: | ±67 miles  |
| Blue Ridge Connector: | ±0.1 miles | Greenville, SC:                   | ±99 miles  |
| Downtown Gainesville: | ±6.5 miles | Inland Port Greer (SC):           | ±116 miles |
| City of Oakwood:      | ±2.4 miles | Port of Savannah:                 | ±253 miles |