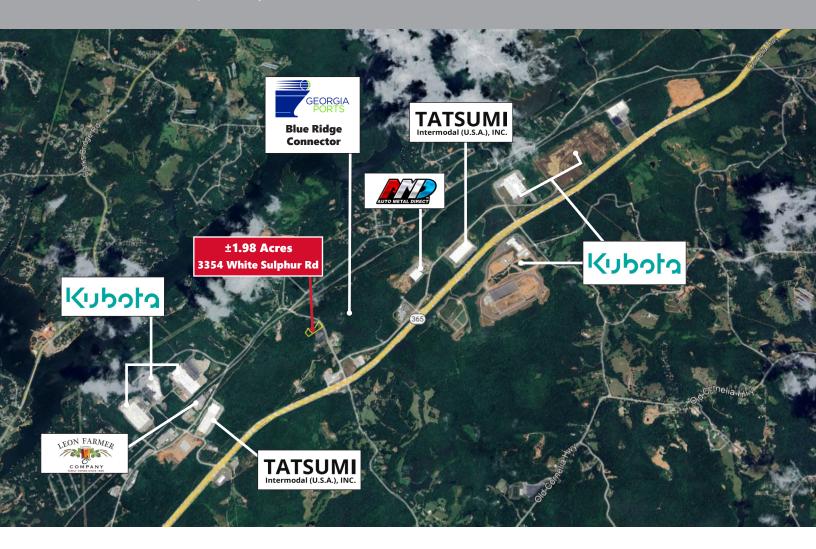

# **LOCATION DETAILS**

3354 White Sulphur Rd | Gainesville, GA 3050

## **DISTANCES:**

| I-985 / Hwy 365:      | ±0.5 miles | Downtown Atlanta:                 | ±58 miles  |
|-----------------------|------------|-----------------------------------|------------|
| I-85:                 | ±27 miles  | Hartsfield Jackson Int'l Airport: | ±67 miles  |
| Blue Ridge Connector: | ±0.1 miles | Greenville, SC:                   | ±99 miles  |
| Downtown Gainesville: | ±6.5 miles | Inland Port Greer (SC):           | ±116 miles |
| City of Oakwood:      | ±2.4 miles | Port of Savannah:                 | ±253 miles |