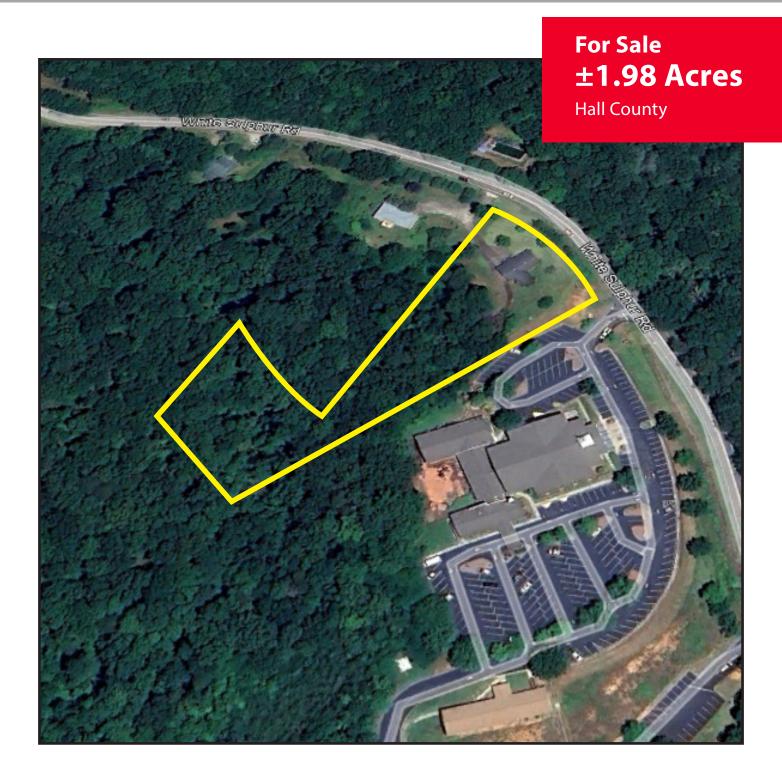

# **PROPERTY OVERVIEW**

3354 White Sulphur Rd | Gainesville, GA 30501

### **PROPERTY FEATURES:**

±1.98 acres for sale in Gainesville, GA

Located at entrance of Blue Ridge Connector / Inland Port

Currently Zoned AR-III/IV

Potential for commercial redevelopment

Ideal for IOS or industries serving port operations