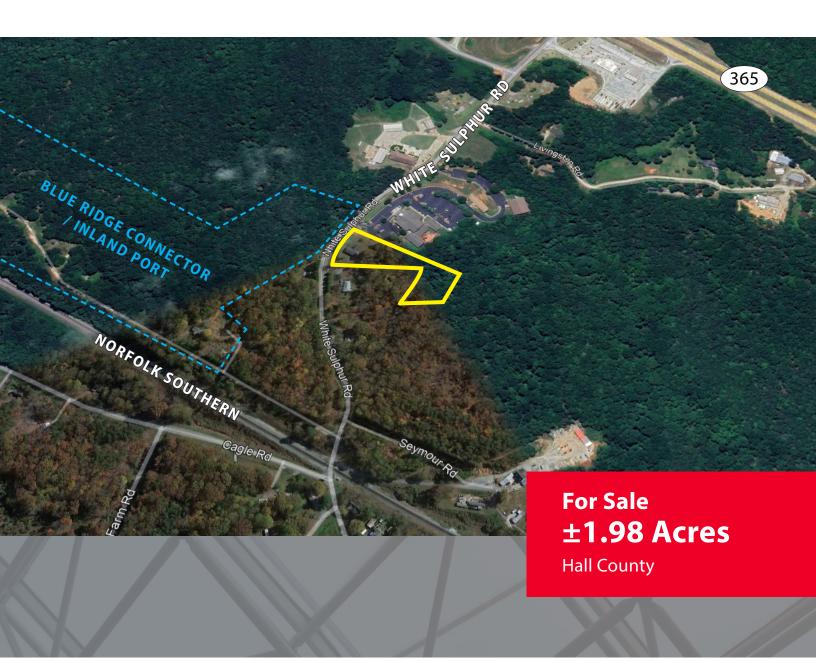

# **PROPERTY OVERVIEW**

3354 White Sulphur Rd | Gainesville, GA 30501

### **PROPERTY FEATURES:**

±1.98 acres for sale in Gainesville, GA

Located at entrance of Blue Ridge Connector / Inland Port

Currently Zoned AR-III/IV

Potential for commercial redevelopment

Ideal for IOS or industries serving port operations

Great location between Atlanta and Greenville markets

Easy interstate and rail access

±0.5 miles to Hwy 365 / I-985 N

Drew C. Addison, SIOR daddison@ipgproperties.com 678.316.2409 (cell) 770.536.6555 x 232 (office)