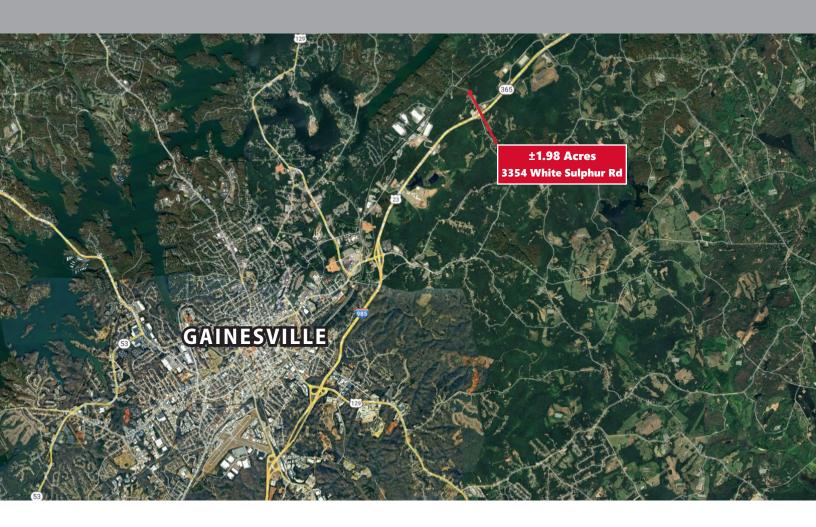

# **LOCATION DETAILS**

3354 White Sulphur Rd | Gainesville, GA 30501

### **DISTANCES:**

| I-985 / Hwy 365:      | ±0.5 miles | Downtown Atlanta:                 | ±58 miles  |
|-----------------------|------------|-----------------------------------|------------|
| I-85:                 | ±27 miles  | Hartsfield Jackson Int'l Airport: | ±67 miles  |
| Blue Ridge Connector: | ±0.1 miles | Greenville, SC:                   | ±99 miles  |
| Downtown Gainesville: | ±6.5 miles | Inland Port Greer (SC):           | ±116 miles |
| City of Oakwood:      | ±2.4 miles | Port of Savannah:                 | ±253 miles |