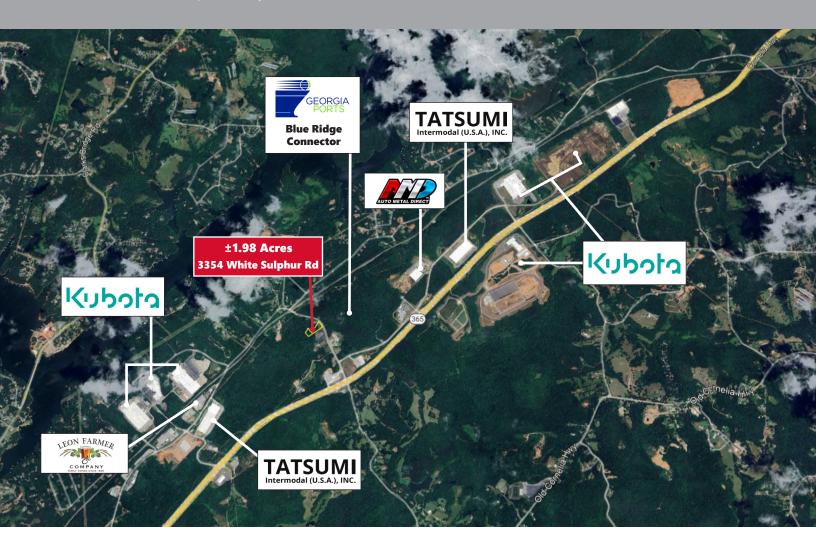

# **LOCATION DETAILS**

3354 White Sulphur Rd | Gainesville, GA 30501

### **DISTANCES:**

| I-985 / Hwy 365:      | ±0.5 miles | Downtown Atlanta:                 | ±58 miles  |
|-----------------------|------------|-----------------------------------|------------|
| I-85:                 | ±27 miles  | Hartsfield Jackson Int'l Airport: | ±67 miles  |
| Blue Ridge Connector: | ±0.1 miles | Greenville, SC:                   | ±99 miles  |
| Downtown Gainesville: | ±6.5 miles | Inland Port Greer (SC):           | ±116 miles |
| City of Oakwood:      | ±2.4 miles | Port of Savannah:                 | ±253 miles |