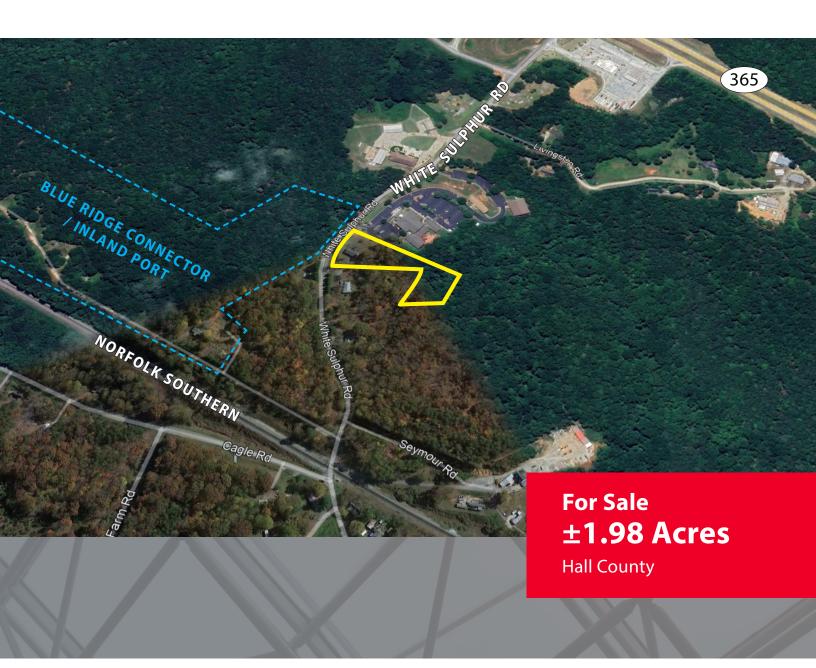

## **PROPERTY OVERVIEW**

3354 White Sulphur Rd | Gainesville, GA 30501

### **PROPERTY FEATURES:**

±1.98 acres for sale in Gainesville, GA

Located at entrance of Blue Ridge Connector / Inland Port

Currently Zoned AR-III/IV

Potential for commercial redevelopment

Ideal for IOS or industries serving port operations

Great location between Atlanta and Greenville markets

Easy interstate and rail access

±0.5 miles to Hwy 365 / I-985 N

Drew C. Addison, SIOR daddison@ipgproperties.com 678.316.2409 (cell) 770.536.6555 x 232 (office)