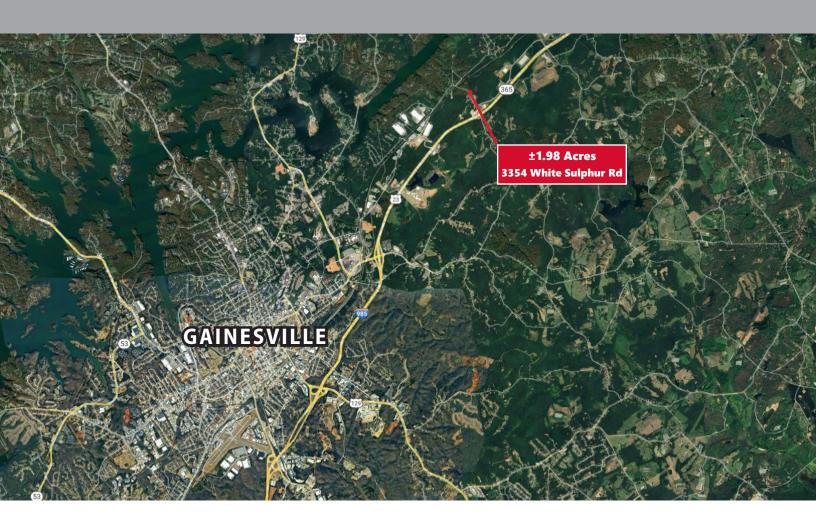

## **LOCATION DETAILS**

3354 White Sulphur Rd | Gainesville, GA 30501

### **DISTANCES:**

| I-985 / Hwy 365:      | ±0.5 miles | Downtown Atlanta:                 | ±58 miles  |
|-----------------------|------------|-----------------------------------|------------|
| I-85:                 | ±27 miles  | Hartsfield Jackson Int'l Airport: | ±67 miles  |
| Blue Ridge Connector: | ±0.1 miles | Greenville, SC:                   | ±99 miles  |
| Downtown Gainesville: | ±6.5 miles | Inland Port Greer (SC):           | ±116 miles |
| City of Oakwood:      | ±2.4 miles | Port of Savannah:                 | ±253 miles |