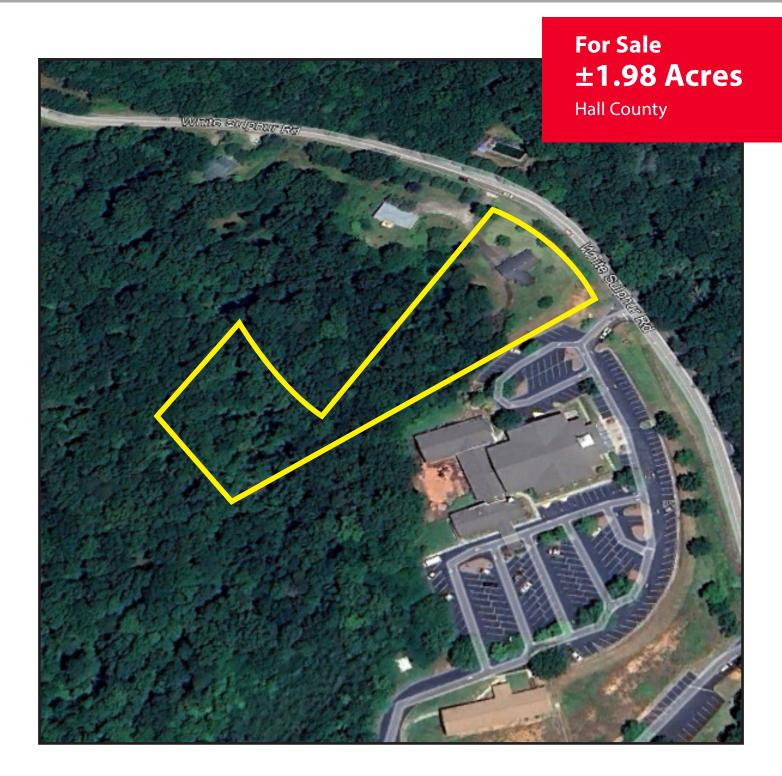

## **PROPERTY OVERVIEW**

3354 White Sulphur Rd | Gainesville, GA 30501

### **PROPERTY FEATURES:**

±1.98 acres for sale in Gainesville, GA

Located at entrance of Blue Ridge Connector / Inland Port

Currently Zoned AR-III/IV

Potential for commercial redevelopment

Ideal for IOS or industries serving port operations