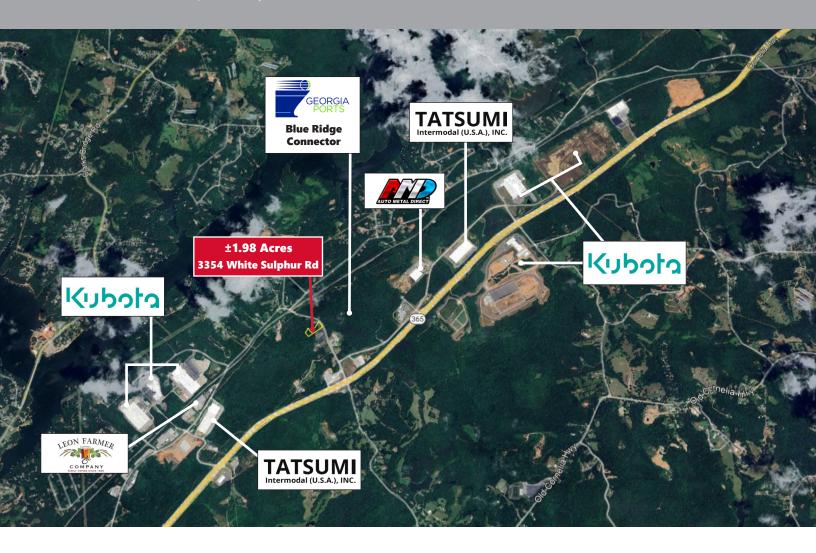

## **LOCATION DETAILS**

3354 White Sulphur Rd | Gainesville, GA 30501

### **DISTANCES:**

| I-985 / Hwy 365:      | ±0.5 miles | Downtown Atlanta:                 | ±58 miles  |
|-----------------------|------------|-----------------------------------|------------|
| I-85:                 | ±27 miles  | Hartsfield Jackson Int'l Airport: | ±67 miles  |
| Blue Ridge Connector: | ±0.1 miles | Greenville, SC:                   | ±99 miles  |
| Downtown Gainesville: | ±6.5 miles | Inland Port Greer (SC):           | ±116 miles |
| City of Oakwood:      | ±2.4 miles | Port of Savannah:                 | ±253 miles |