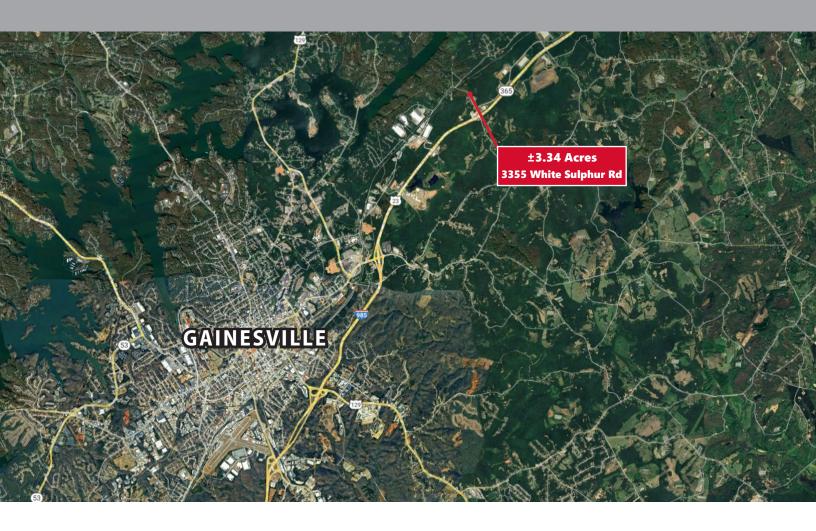

# **LOCATION DETAILS**

3355 White Sulphur Rd | Gainesville, GA 3050

## **DISTANCES:**

| I-985 / Hwy 365:      | ±0.5 miles | Downtown Atlanta:                 | ±58 miles  |
|-----------------------|------------|-----------------------------------|------------|
| I-85:                 | ±27 miles  | Hartsfield Jackson Int'l Airport: | ±67 miles  |
| Blue Ridge Connector: | ±0.1 miles | Greenville, SC:                   | ±99 miles  |
| Downtown Gainesville: | ±6.5 miles | Inland Port Greer (SC):           | ±116 miles |
| City of Oakwood:      | ±2.4 miles | Port of Savannah:                 | ±253 miles |