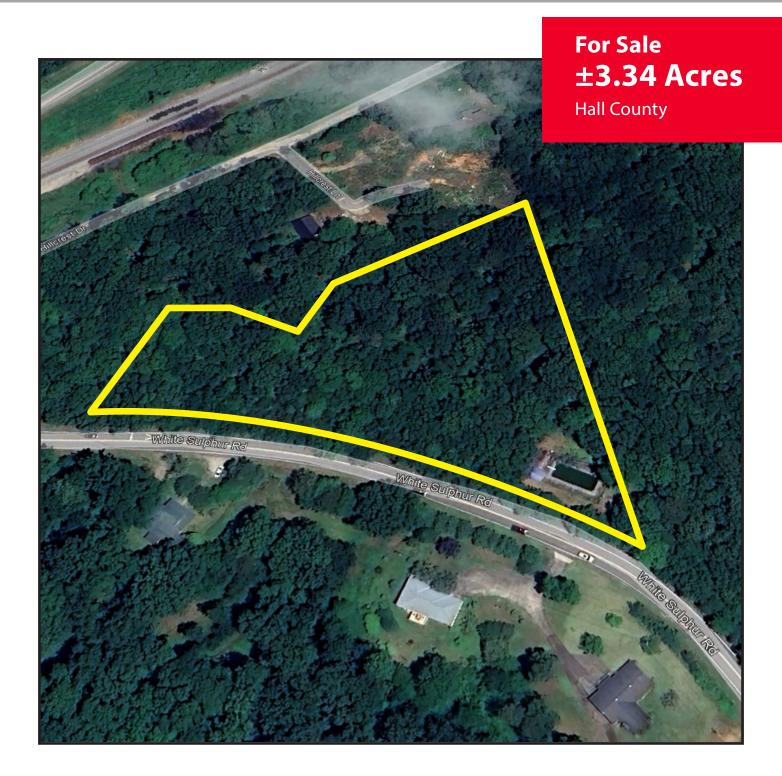

# **PROPERTY OVERVIEW**

3355 White Sulphur Rd | Gainesville, GA 3050

## **PROPERTY FEATURES:**

±3.34 acres for sale in Gainesville, GA

Located at entrance of Blue Ridge Connector / Inland Port

Currently Zoned AR-III/IV

Potential for commercial redevelopment

Ideal for IOS or industries serving port operations