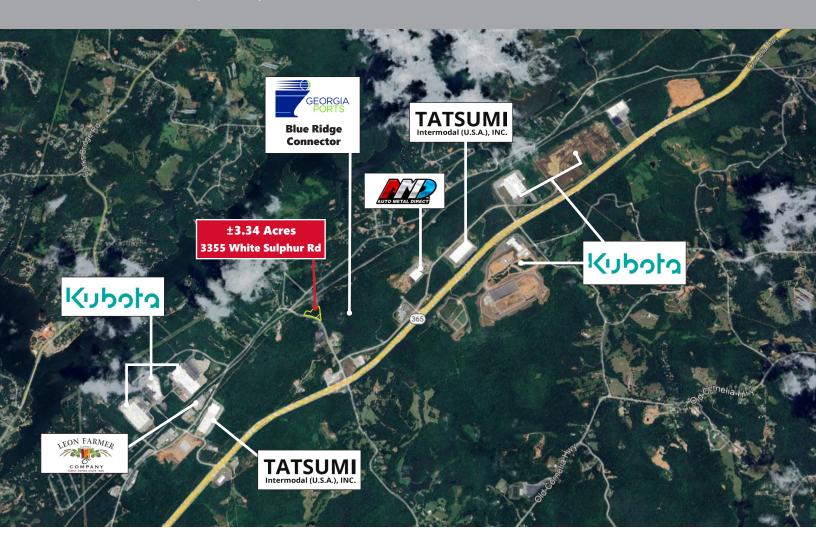

# **LOCATION DETAILS**

3355 White Sulphur Rd | Gainesville, GA 3050

## **DISTANCES:**

| I-985 / Hwy 365:      | ±0.5 miles | Downtown Atlanta:                 | ±58 miles  |
|-----------------------|------------|-----------------------------------|------------|
| I-85:                 | ±27 miles  | Hartsfield Jackson Int'l Airport: | ±67 miles  |
| Blue Ridge Connector: | ±0.1 miles | Greenville, SC:                   | ±99 miles  |
| Downtown Gainesville: | ±6.5 miles | Inland Port Greer (SC):           | ±116 miles |
| City of Oakwood:      | ±2.4 miles | Port of Savannah:                 | ±253 miles |