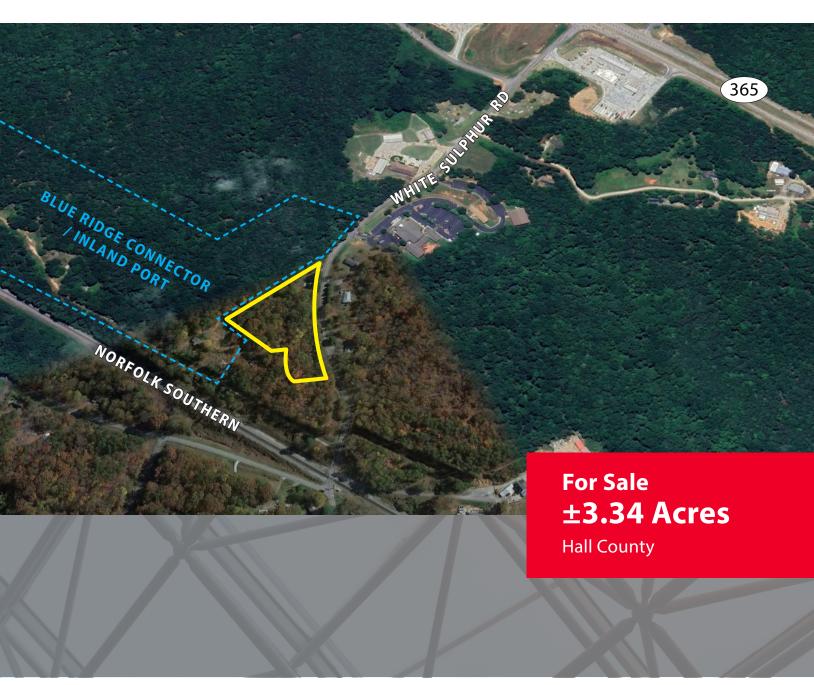

# **PROPERTY OVERVIEW**

3355 White Sulphur Rd | Gainesville, GA 3050

## **PROPERTY FEATURES:**

±3.34 acres for sale in Gainesville, GA

Located at entrance of Blue Ridge Connector / Inland Port

Currently Zoned AR-III/IV

Potential for commercial redevelopment

Ideal for IOS or industries serving port operations

Great location between Atlanta and Greenville markets

Easy interstate and rail access

±0.5 miles to Hwy 365 / I-985 N