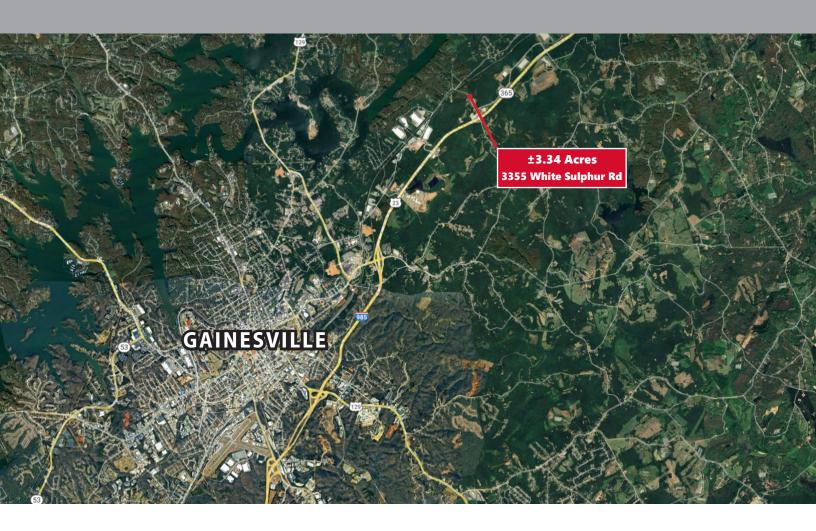

# **LOCATION DETAILS**

3355 White Sulphur Rd | Gainesville, GA 3050´

### **DISTANCES:**

| I-985 / Hwy 365:      | ±0.5 miles | Downtown Atlanta:                 | ±58 miles  |
|-----------------------|------------|-----------------------------------|------------|
| I-85:                 | ±27 miles  | Hartsfield Jackson Int'l Airport: | ±67 miles  |
| Blue Ridge Connector: | ±0.1 miles | Greenville, SC:                   | ±99 miles  |
| Downtown Gainesville: | ±6.5 miles | Inland Port Greer (SC):           | ±116 miles |
| City of Oakwood:      | ±2.4 miles | Port of Savannah:                 | ±253 miles |