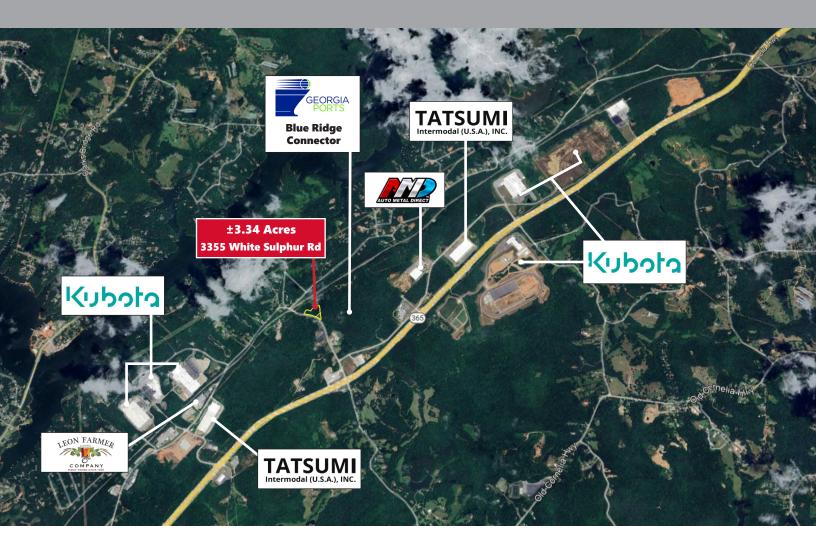

# **LOCATION DETAILS**

3355 White Sulphur Rd | Gainesville, GA 3050´

### **DISTANCES:**

| I-985 / Hwy 365:      | ±0.5 miles | Downtown Atlanta:                 | ±58 miles  |
|-----------------------|------------|-----------------------------------|------------|
| I-85:                 | ±27 miles  | Hartsfield Jackson Int'l Airport: | ±67 miles  |
| Blue Ridge Connector: | ±0.1 miles | Greenville, SC:                   | ±99 miles  |
| Downtown Gainesville: | ±6.5 miles | Inland Port Greer (SC):           | ±116 miles |
| City of Oakwood:      | ±2.4 miles | Port of Savannah:                 | ±253 miles |