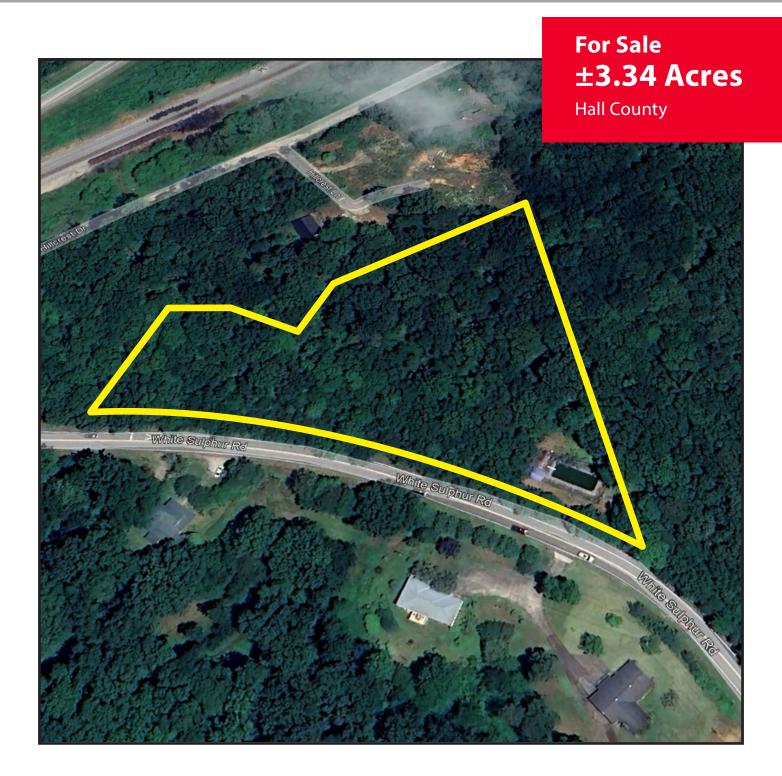

### **PROPERTY OVERVIEW**

3355 White Sulphur Rd | Gainesville, GA 3050

### **PROPERTY FEATURES:**

±3.34 acres for sale in Gainesville, GA

Located at entrance of Blue Ridge Connector / Inland Port

Currently Zoned AR-III/IV

Potential for commercial redevelopment

Ideal for IOS or industries serving port operations