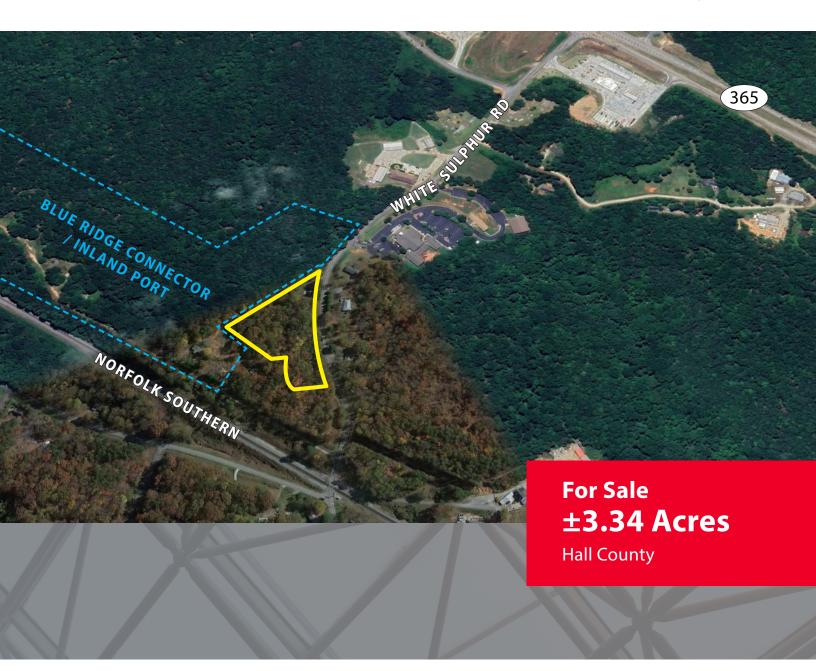

### **PROPERTY OVERVIEW**

3355 White Sulphur Rd | Gainesville, GA 3050

### **PROPERTY FEATURES:**

±3.34 acres for sale in Gainesville, GA

Located at entrance of Blue Ridge Connector / Inland Port

Currently Zoned AR-III/IV

Potential for commercial redevelopment

Ideal for IOS or industries serving port operations

Great location between Atlanta and Greenville markets

Easy interstate and rail access

±0.5 miles to Hwy 365 / I-985 N

Drew C. Addison, SIOR daddison@ipgproperties.com 678.316.2409 (cell) 770.536.6555 x 232 (office)