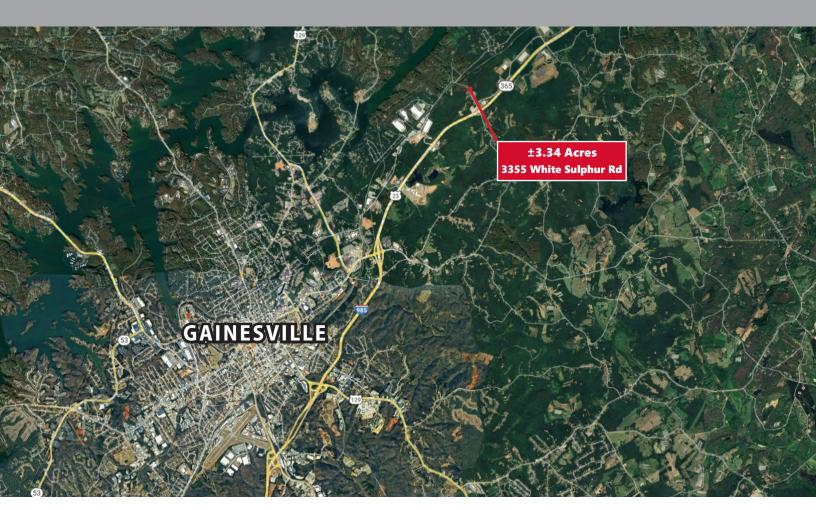

# **LOCATION DETAILS**

3355 White Sulphur Rd | Gainesville, GA 30501

#### **DISTANCES:**

| l-985 / Hwy 365:      | ±0.5 miles | Downtown Atlanta:                 | ±58 miles  |
|-----------------------|------------|-----------------------------------|------------|
| I-85:                 | ±27 miles  | Hartsfield Jackson Int'l Airport: | ±67 miles  |
| Blue Ridge Connector: | ±0.1 miles | Greenville, SC:                   | ±99 miles  |
| Downtown Gainesville: | ±6.5 miles | Inland Port Greer (SC):           | ±116 miles |
| City of Oakwood:      | ±2.4 miles | Port of Savannah:                 | ±253 miles |