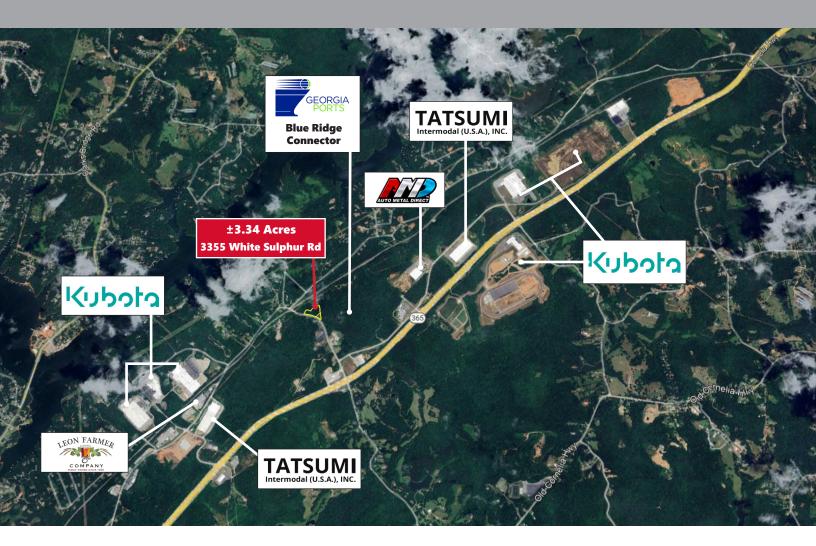

# **LOCATION DETAILS**

3355 White Sulphur Rd | Gainesville, GA 30501

#### **DISTANCES:**

| l-985 / Hwy 365:      | ±0.5 miles | Downtown Atlanta:                 | ±58 miles  |
|-----------------------|------------|-----------------------------------|------------|
| I-85:                 | ±27 miles  | Hartsfield Jackson Int'l Airport: | ±67 miles  |
| Blue Ridge Connector: | ±0.1 miles | Greenville, SC:                   | ±99 miles  |
| Downtown Gainesville: | ±6.5 miles | Inland Port Greer (SC):           | ±116 miles |
| City of Oakwood:      | ±2.4 miles | Port of Savannah:                 | ±253 miles |