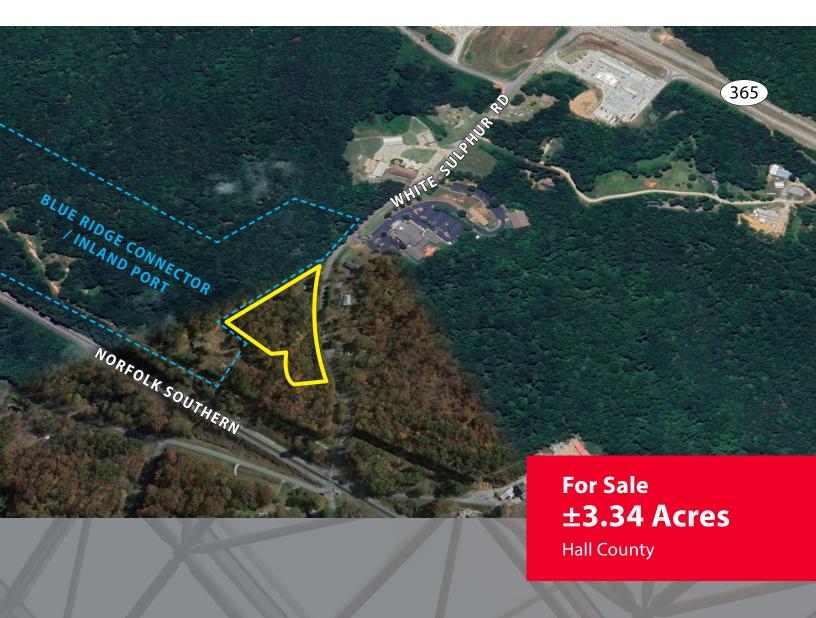

## **PROPERTY OVERVIEW**

3355 White Sulphur Rd | Gainesville, GA 30501

### **PROPERTY FEATURES:**

±3.34 acres for sale in Gainesville, GA Located at entrance of Blue Ridge Connector / Inland Port Currently Zoned AR-III/IV Potential for commercial redevelopment Ideal for IOS or industries serving port operations Great location between Atlanta and Greenville markets Easy interstate and rail access ±0.5 miles to Hwy 365 / I-985 N