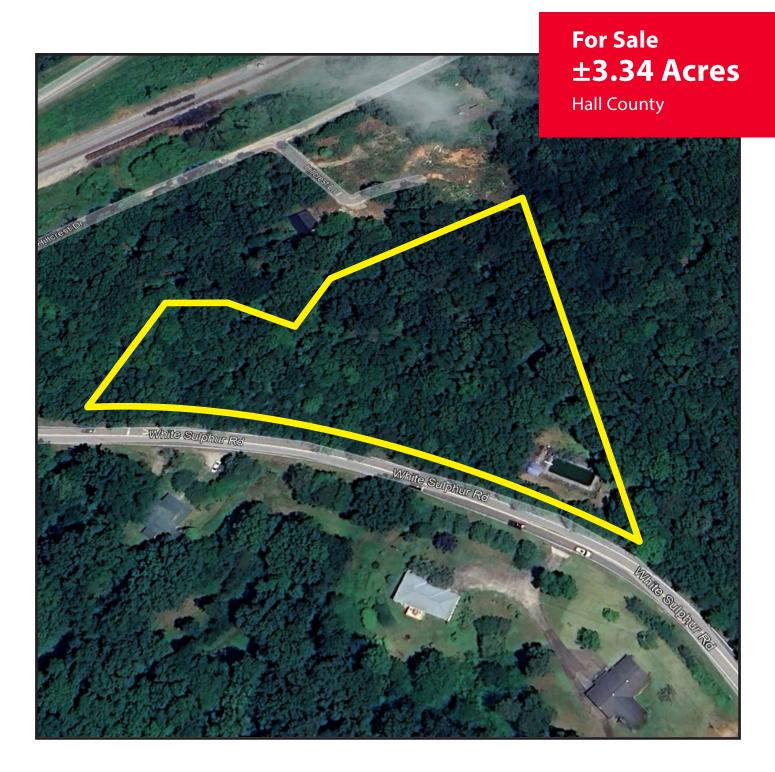

## **PROPERTY OVERVIEW**

3355 White Sulphur Rd | Gainesville, GA 30501

### **PROPERTY FEATURES:**

±3.34 acres for sale in Gainesville, GA Located at entrance of Blue Ridge Connector / Inland Port Currently Zoned AR-III/IV Potential for commercial redevelopment Ideal for IOS or industries serving port operations Great location between Atlanta and Greenville markets Easy interstate and rail access ±0.5 miles to Hwy 365 / I-985 N