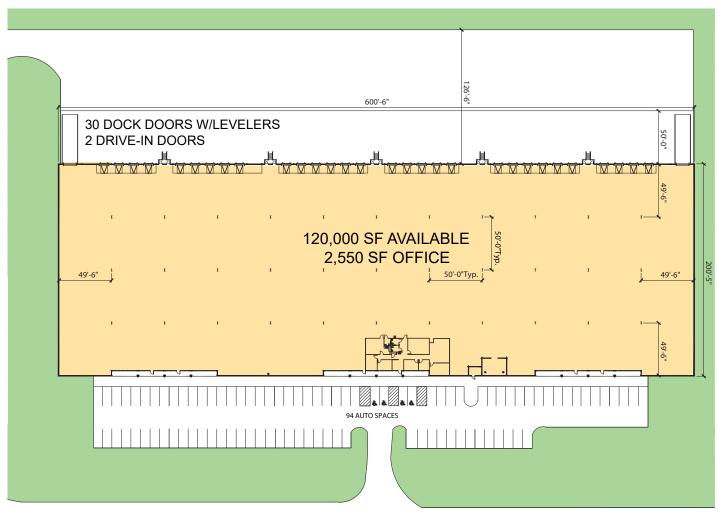

### FACILITY

- 120,000 SF available o 2,550 SF office
- Standalone building
- 28' clear height
- Thirty (30) dock doors with pit levelers
- Two (2) drive-ins (12' x 14')
- ESFR sprinkler system
- 50' x 50' column spacing
- LED lighting with motion sensors in the office and warehouse
- Ninety four (94) parking spaces
- Fenced truck court
- Rear configuration
  - Tilt up concrete construction
  - Built 2005
  - Power: 1200 Amps, 277/480 volts, 3 phase power

# 120,000 SF Industrial Space For Lease

VALENTINE INDUSTRIAL PARKWAY

LEGEND: DOCK DOOR DOCK DOOR W/LEVELER DRIVE-IN DOOR

LAND

I FASED AREA VACANT AREA