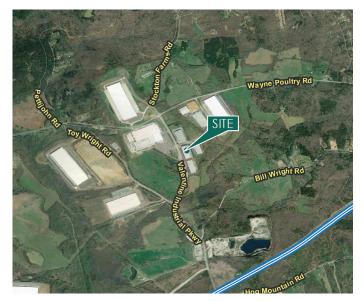

### LOCATION

- Located off of exits 137 & 140 on I-85 in Jackson County
- Distance to:
  - o I-85: 2.5 miles
  - o SK Innovation Battery Plant development: 11 miles