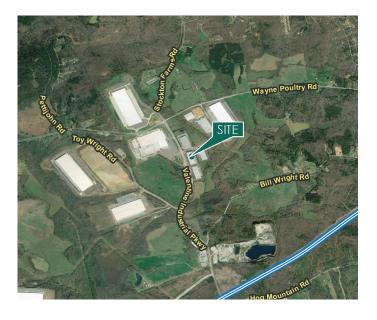

#### **LOCATION**

- Located off of exits 137 & 140 on I-85 in Jackson County
- Distance to:
  - o I-85: 2.5 miles
  - o SK Innovation Battery Plant development: 11 miles