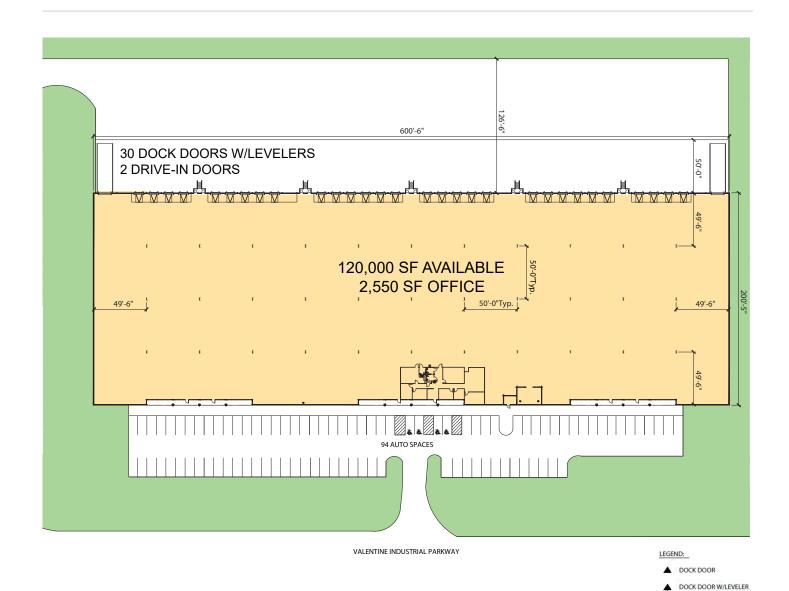

## **FACILITY**

- 120,000 SF available
  - o 2,550 SF office
- Standalone building
- 28' clear height
- Thirty (30) dock doors with pit levelers
- Two (2) drive-ins (12' x 14')
- ESFR sprinkler system
- 50' x 50' column spacing
- LED lighting with motion sensors in the office and warehouse
- Ninety four (94) parking spaces
- Fenced truck court
- Rear configuration
- Tilt up concrete construction
- Built 2005
- Power: 1200 Amps, 277/480 volts, 3 phase power