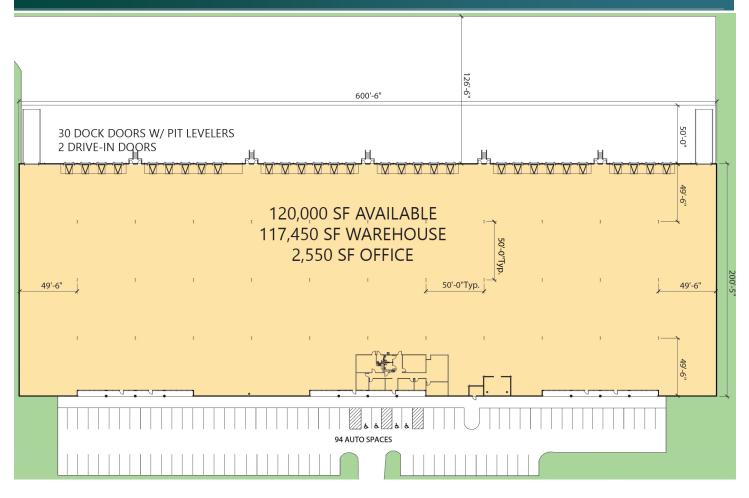

### FACILITY

- 120,000 SF available
  - o 2,550 SF office
- Standalone building
- 28' clear height
- Thirty (30) dock doors with pit levelers
- Two (2) drive-in doors
- 50' x 50' column spacing
- Ninety-four (94) auto parking spaces
- LED lighting with motion sensors in the office and warehouse
- ESFR sprinkler system
- Rear configuration
- Fenced truck court
- Tilt up concrete construction
- Power: 277,480V, 1,200A

### 120,000 SF Industrial Space For Lease

LEGEND:

L

G

DOCK DOOR

DRIVE-IN DOOR

ON-GRADE DOOR

PIT LEVELER

LEASED AREA

VACANT AREA

LAND

DOCK DOOR W/LEVELER

EDGE OF DOCK LEVELER