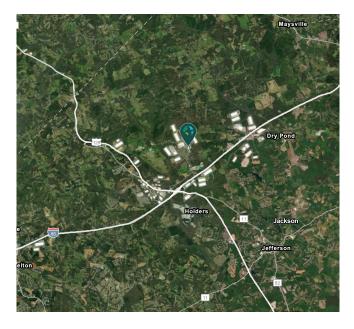

### LOCATION

- Located off exits 137 and 140 on I-85 in Jackson County
- ±2.5 miles from I-85
- ±11 miles from the SK Innovation Battery Plant Development