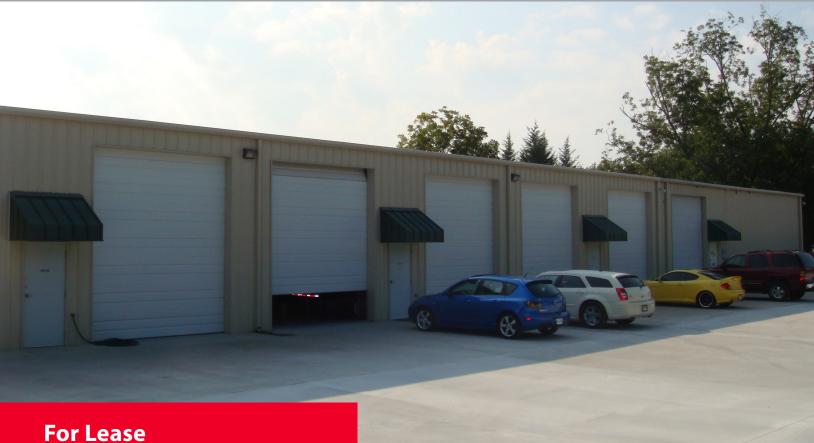

## **PROPERTY FEATURES:**

| $\pm$ 2,450 - 4,900 sq. ft. flex space / warehouse for lease | 3 |
|--------------------------------------------------------------|---|
| ±2.5 acre lot                                                | F |
| Two (2) ±2,450 sq. ft. suites                                | 5 |
| Clear Span                                                   | Ν |

3 drive-in doors (12' x 14') Paved employee parking Small fenced outside storage Metal Construction

ipgproperties.com