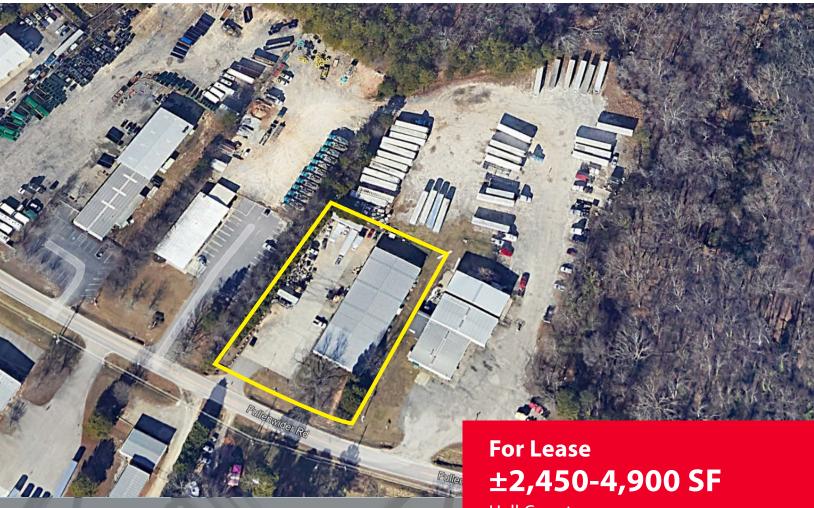

## **PROPERTY OVERVIEW**

1611 Fulenwider Road, Suites C-E | Gainesville, GA 30507

## **For Lease ±2,450-4,900 SF** Hall County

## **PROPERTY FEATURES:**

| $\pm$ 2,450 - 4,900 sq. ft. flex space / warehouse for lease | 3 |
|--------------------------------------------------------------|---|
| ±2.5 acre lot                                                | F |
| Two (2) ±2,450 sq. ft. suites                                | 5 |
| Clear Span                                                   | Ν |