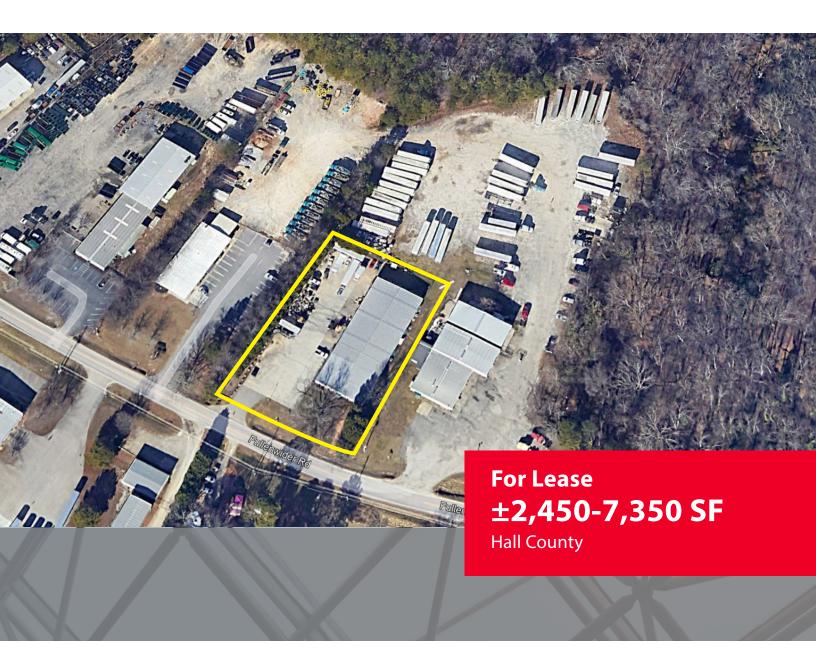

## **PROPERTY OVERVIEW**

1611 Fulenwider Road, Suites C-E | Gainesville, GA 30507

## **PROPERTY FEATURES:**

 $\pm 2,450$  - 7,350 sq. ft. flex space / warehouse for lease

±2.5 acre lot

Three (3)  $\pm 2,450$  sq. ft. suites

Clear Span

5 drive-in doors (12' x 14')

Paved employee parking

Small fenced outside storage