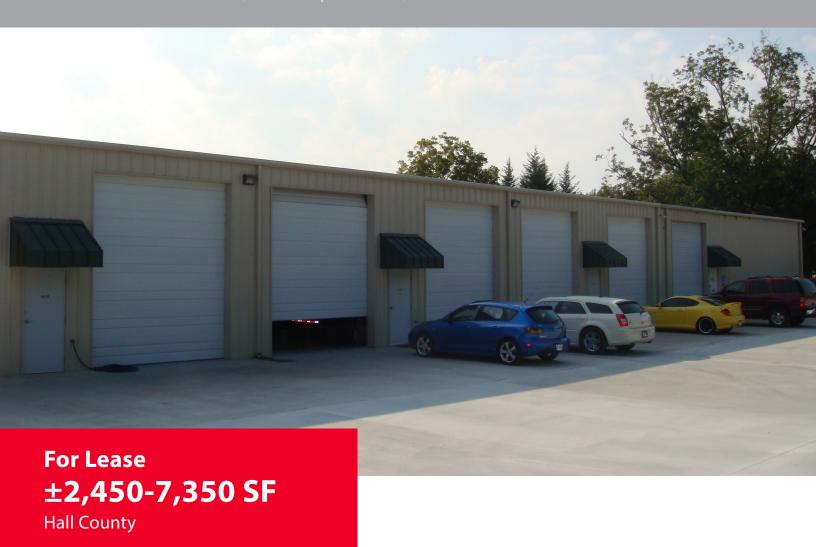

## **PROPERTY FEATURES:**

 $\pm 2,450$  - 7,350 sq. ft. flex space / warehouse for lease

±2.5 acre lot

Three (3)  $\pm 2,450$  sq. ft. suites

Clear Span

5 drive-in doors (12' x 14')

Paved employee parking

Small fenced outside storage

**Metal Construction** 