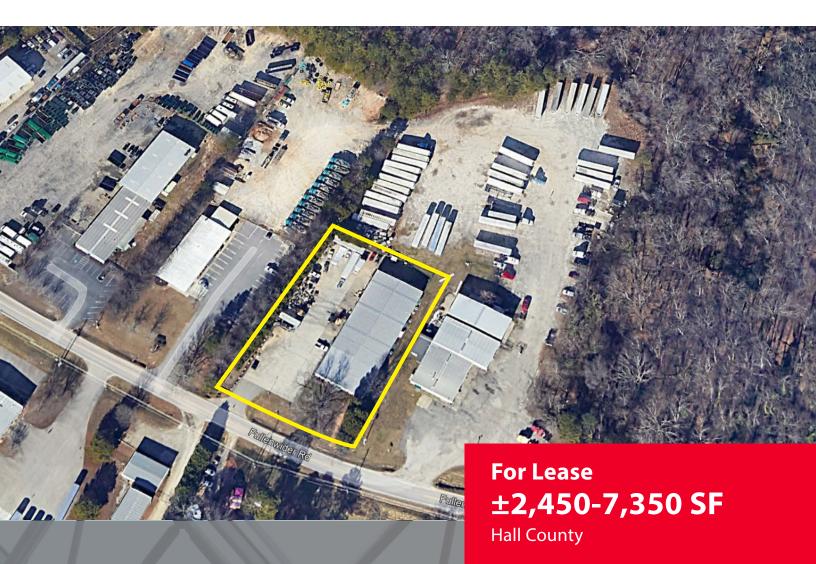

## **PROPERTY OVERVIEW**

1611 Fulenwider Road, Suites C-E | Gainesville, GA 30507

## For Lease **±2,450-7,350 SF** Hall County

## **PROPERTY FEATURES:**

| $\pm$ 2,450 - 7,350 sq. ft. flex space / warehouse for lease |
|--------------------------------------------------------------|
| ±2.5 acre lot                                                |
| Three (3) $\pm$ 2,450 sq. ft. suites                         |
| Clear Span                                                   |