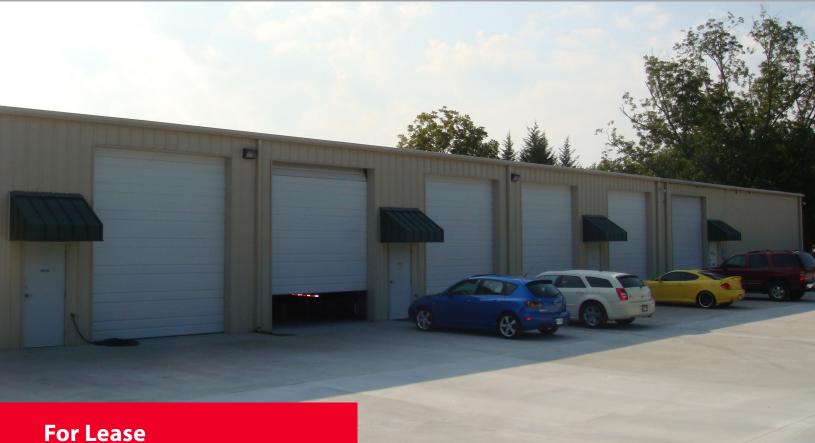

## **PROPERTY FEATURES:**

| $\pm$ 2,450 - 7,350 sq. ft. flex space / warehouse for lease |
|--------------------------------------------------------------|
| ±2.5 acre lot                                                |
| Three (3) $\pm$ 2,450 sq. ft. suites                         |
| Clear Span                                                   |

5 drive-in doors (12' x 14')

Paved employee parking

Small fenced outside storage

Metal Construction

ipgproperties.com