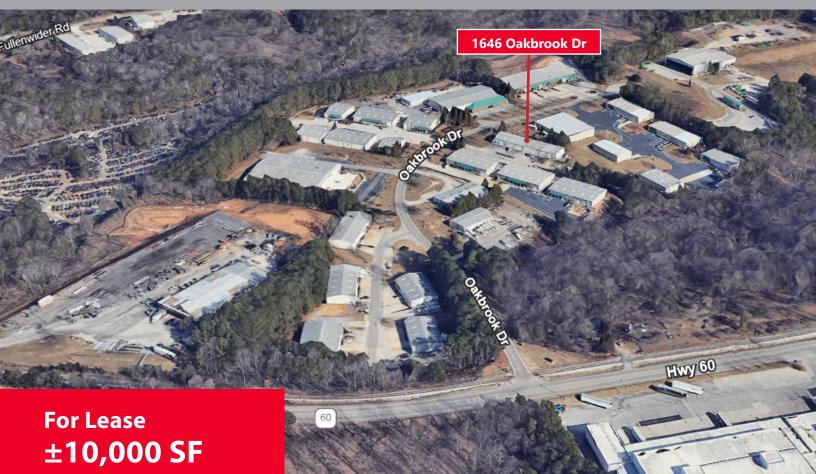

## 1646 Oakbrook Drive

Gainesville, GA 30507





IPG Properties PO Box 364, Gainesville, GA 30503 770.536.6555 www.ipgproperties.com Drew C. Addison, SIOR daddison@ipgproperties.com 678.316.2409 (cell) 770.536.6555 x 232 (office) Palmer H. Loggins ploggins@ipgproperties.com 770.561.3751 (cell) 770.536.6555 x 234 (office)

Information contained herein is from sources deemed to be reliable. Information may not be verified and terms are subject to errors, omissions and change without notice.

# **PROPERTY OVERVIEW**

1646 Oakbrook Drive | Gainesville, GA 30507



Hall County

### **PROPERTY FEATURES:**

- ±10,000 sq. ft. clear span metal building for leaseLocated in Oakbrook Industrial Park± 1,344 sq. ft. office areaFenced outside storage2 dock high doors3 private offices, conference room, and reception area/office2 drive-in doorsZoned Heavy Industrial
- 16' ceiling height

Great location with easy access to I-985 via Exit 20



Drew C. Addison, SIOR daddison@ipgproperties.com 678.316.2409 (cell) 770.536.6555 x 232 (office) Palmer H. Loggins ploggins@ipgproperties.com 770.561.3751 (cell) 770.536.6555 x 234 (office)



1646 Oakbrook Drive | Gainesville, GA 30507





ipgproperties.com

## LOCATION

1646 Oakbrook Drive | Gainesville, GA 30507



#### **DISTANCES:**

| l-985, Exit 20:       | ±1.9 miles  | City of Oakwood:                  | ±5.8 mi