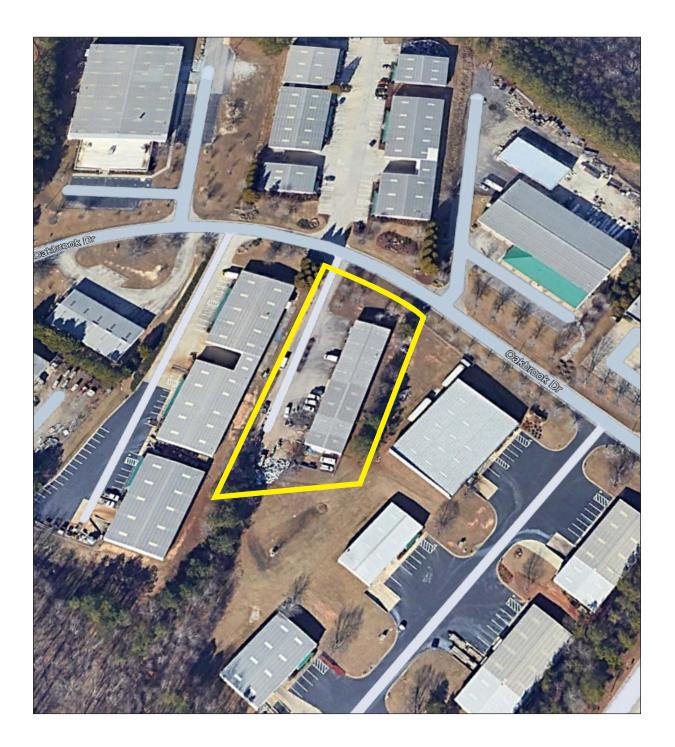

### **PROPERTY FEATURES:**

- ±10,000 sq. ft. clear span metal building for leaseLocated in Oakbrook Industrial Park± 1,344 sq. ft. office areaFenced outside storage2 dock high doors3 private offices, conference room, and reception area/office2 drive-in doorsZoned Heavy Industrial
- 16' ceiling height