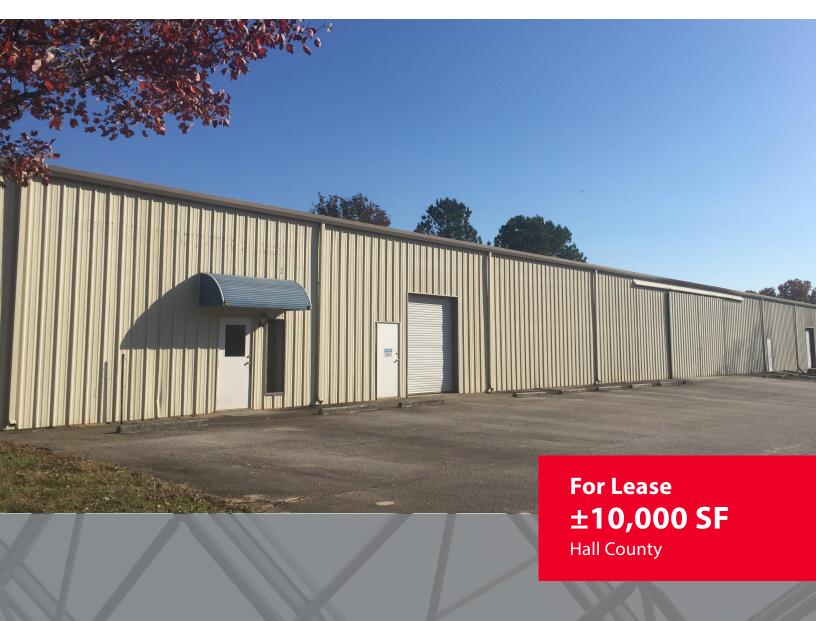

# **PROPERTY OVERVIEW**

1646 Oakbrook Drive | Gainesville, GA 30507

Hall County

### **PROPERTY FEATURES:**

- ±10,000 sq. ft. clear span metal building for leaseLocated in Oakbrook Industrial Park± 1,344 sq. ft. office areaFenced outside storage2 dock high doors3 private offices, conference room, and reception area/office2 drive-in doorsZoned Heavy Industrial
- 16' ceiling height