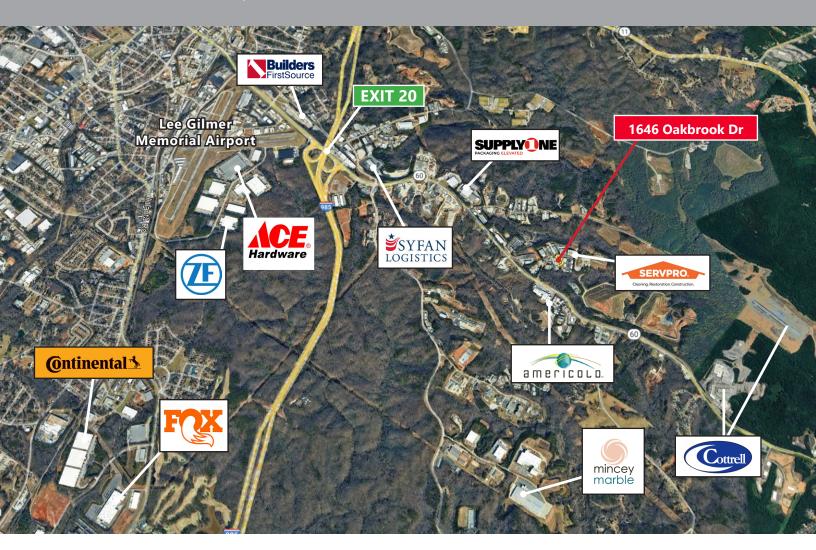

Great location with easy access to I-985 via Exit 20

Drew C. Addison, SIOR daddison@ipgproperties.com 678.316.2409 (cell) 770.536.6555 x 232 (office) Palmer H. Loggins ploggins@ipgproperties.com 770.561.3751 (cell) 770.536.6555 x 234 (office)

#### **DISTANCES:**

| l-985, Exit 20:       | ±1.9 miles  | City of Oakwood:                  | ±5.8 miles |
|-----------------------|-------------|-----------------------------------|------------|
| I-85:                 | ±21.5 miles | Downtown Atlanta:                 | ±53 miles  |
| I-285:                | ±39.5 miles | Hartsfield Jackson Int'l Airport: | ±63 miles  |
| Downtown Gainesville: | ±3.8 miles  | Future Gainesville Inland Port:   | ±12 miles  |