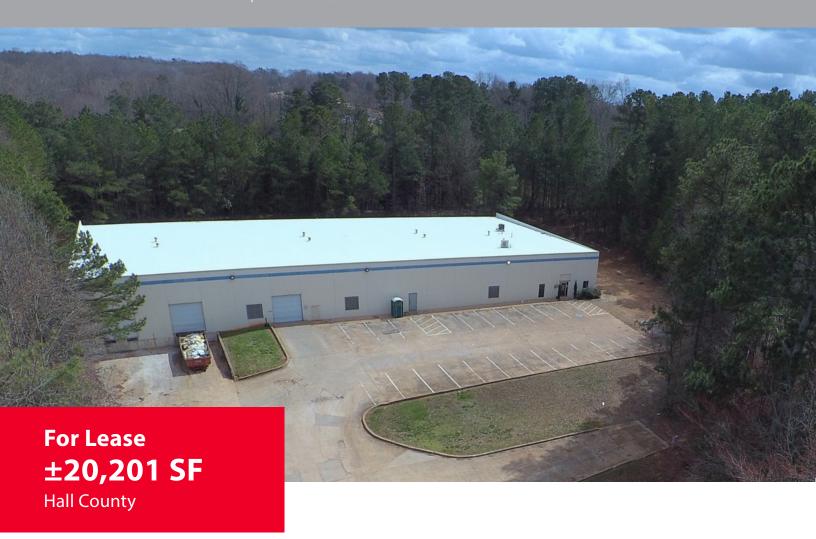

# **PROPERTY OVERVIEW**

2175 Centennial Drive | Gainesville, GA 30504

#### **PROPERTY FEATURES:**

 $\pm 20,201$  sq. ft. single tenant warehouse building for lease

±3,039 sq. ft. office area

2 dock high doors (10' x 10')

1 drive-in door (10' x 10')

3-phase, 400 amps, 120/208 volts electric service

Office area has 4 private offices, conference room, reception area and break room

Great for manufacturing, warehouse or distribution

Drew C. Addison, SIOR daddison@ipgproperties.com 678.316.2409 (cell) 770.536.6555 x 232 (office)