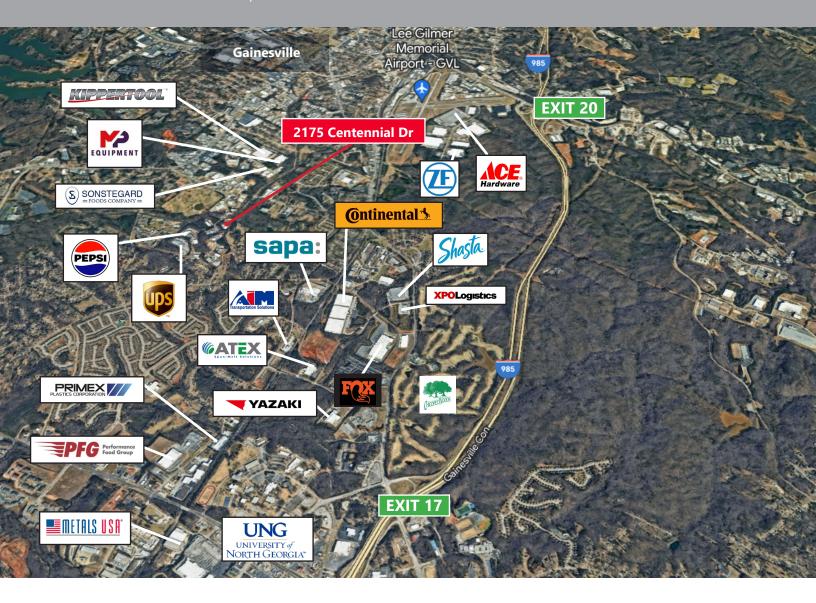

## **LOCATION**

2175 Centennial Drive | Gainesville, GA 30504

#### **DISTANCES:**

| I-985, Exit 20:       | ±3.5 miles  | City of Oakwood:                  | ±5.8 miles |
|-----------------------|-------------|-----------------------------------|------------|
| I-85:                 | ±23.5 miles | Downtown Atlanta:                 | ±53 miles  |
| I-285:                | ±39.3 miles | Hartsfield Jackson Int'l Airport: | ±63 miles  |
| Downtown Gainesville: | ±3.8 miles  | Future Gainesville Inland Port:   | ±12 miles  |