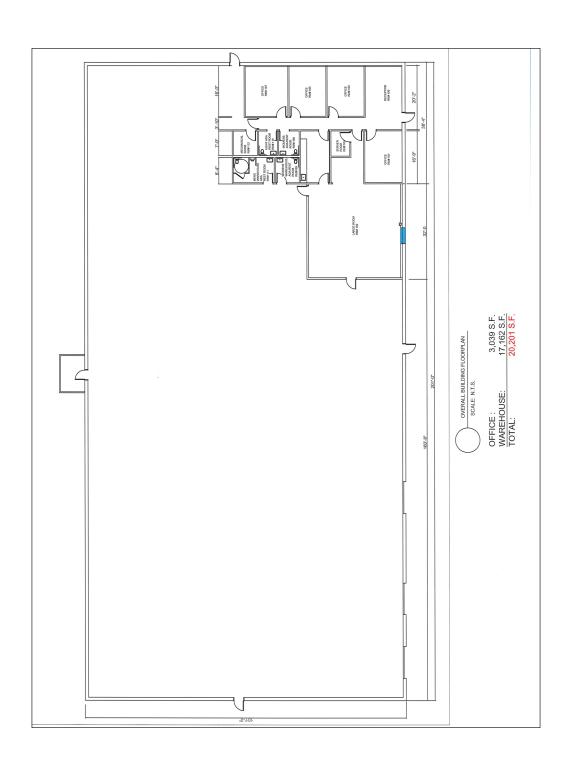

## **FLOOR PLAN**

2175 Centennial Drive | Gainesville, GA 30504

#### **PROPERTY FEATURES:**

 $\pm 20,201$  sq. ft. single tenant warehouse building for lease

±3,039 sq. ft. office area

2 dock high doors (10' x 10')

1 drive-in door (10' x 10')

3-phase, 400 amps, 120/208 volts electric service