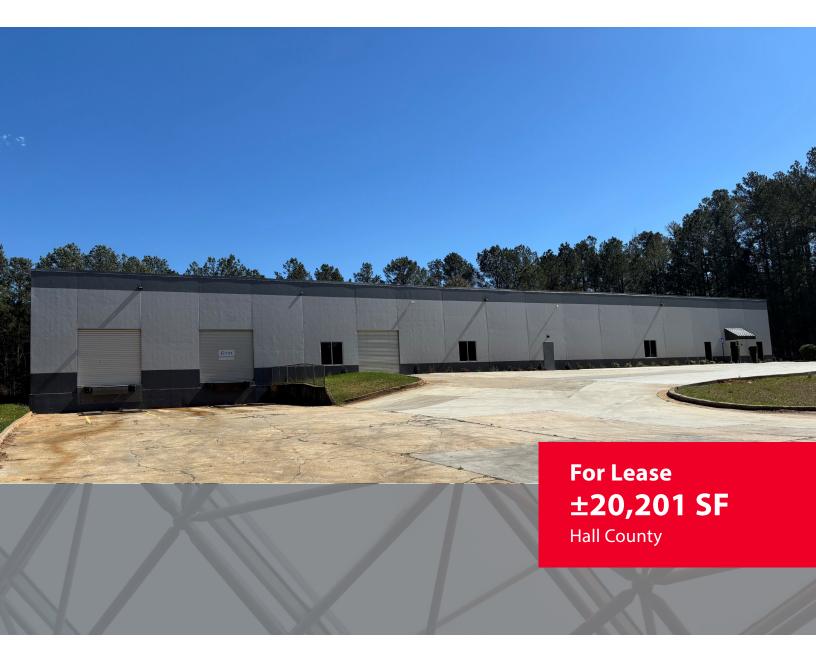

# **PROPERTY OVERVIEW**

2175 Centennial Drive | Gainesville, GA 30504

#### **PROPERTY FEATURES:**

 $\pm 20,201$  sq. ft. single tenant warehouse building for lease

±3,039 sq. ft. office area

2 dock high doors (10' x 10')

1 drive-in door (10' x 10')

3-phase, 400 amps, 120/208 volts electric service

Office area has 4 private offices, conference room, reception area and break room

Great for manufacturing, warehouse or distribution

Drew C. Addison, SIOR daddison@ipgproperties.com 678.316.2409 (cell) 770.536.6555 x 232 (office)