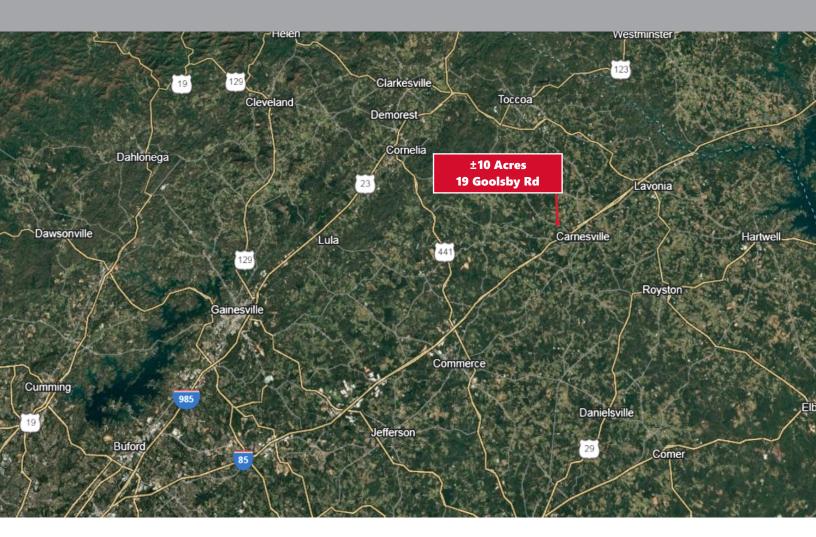

# **REGIONAL MAP**

19 Goolsby Road | Carnesville, GA 30521

### **DISTANCES:**

| I-85, Exit 164: | ±1.2 miles | Downtown Atlanta:                 | ±77 miles |
|-----------------|------------|-----------------------------------|-----------|
| I-985/GA 365:   | ±24 miles  | Hartsfield Jackson Int'l Airport: | ±87 miles |
| Commerce, GA:   | ±15 miles  | Future Gainesville Inland Port:   | ±39 miles |
| Anderson, SC:   | ±40 miles  | Inland Port Greer (SC):           | ±75 miles |