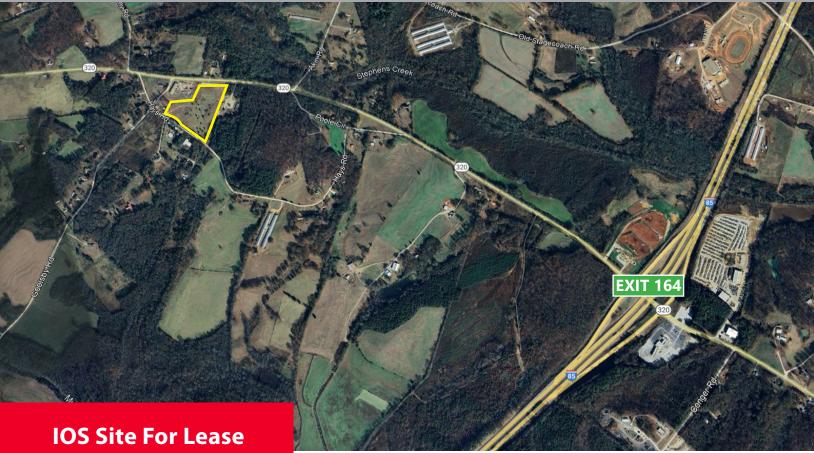

# IOS Site For Lease ±10 Acres

Franklin County

## **PROPERTY FEATURES:**

±10 acre IOS site for lease in Carnesville, GA

Cleared site

Security fencing

Great for trailer storage or large equipment

Convenient to both Atlanta and Greenville markets

Only ±1.2 miles to I-85 at Exit 164

Drew C. Addison, SIOR daddison@ipgproperties.com 678.316.2409 (cell) 770.536.6555 x 232 (office) Palmer H. Loggins ploggins@ipgproperties.com 770.561.3751 (cell) 770.536.6555 x 234 (office)

AERIAL

9 Goolsby Road | Carnesville, GA 3052