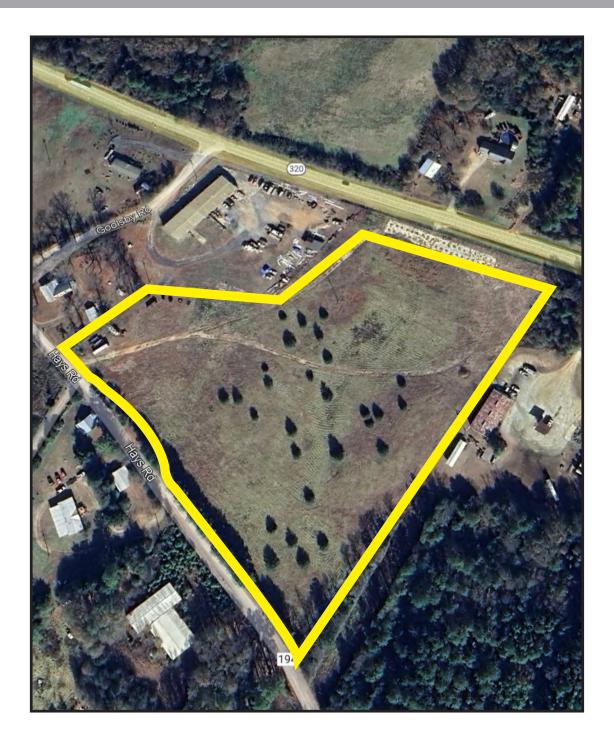

# **PROPERTY OVERVIEW**

19 Goolsby Road | Carnesville, GA 30521

## **PROPERTY FEATURES:**

±10 acre IOS site for lease in Carnesville, GA

Cleared site

Security fencing

Great for trailer storage or large equipment

Convenient to both Atlanta and Greenville markets

Only ±1.2 miles to I-85 at Exit 164