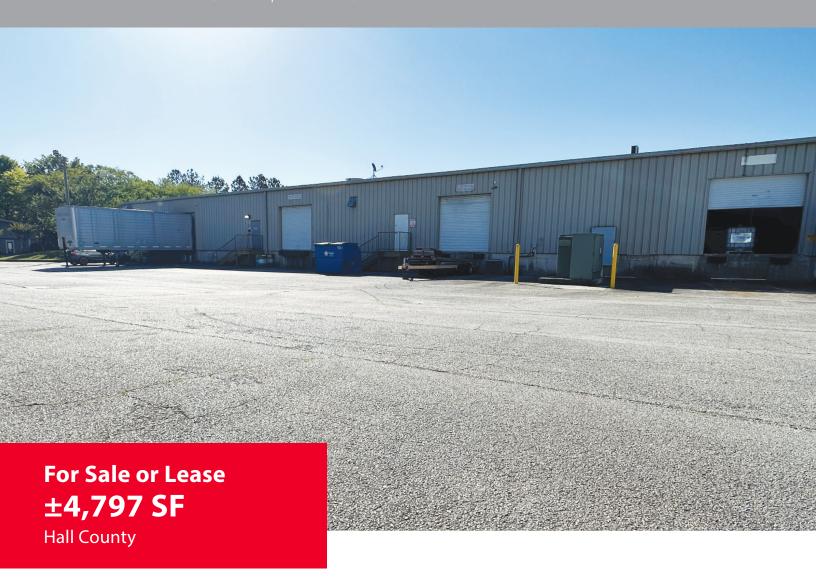

# **PROPERTY OVERVIEW**

2481 Hilton Drive, Suite 4 | Gainesville, GA 30501

# **PROPERTY FEATURES:**

 $\pm 4,\!797$  sq. ft. warehouse / flex space for sale or lease

±1,676 sq. ft. of office space

±3,121 sq. ft. warehouse

13' - 16' clear ceiling height

1 dock high door

3-phase power

Fully functioning security system servicing the space

Located in a high quality business park