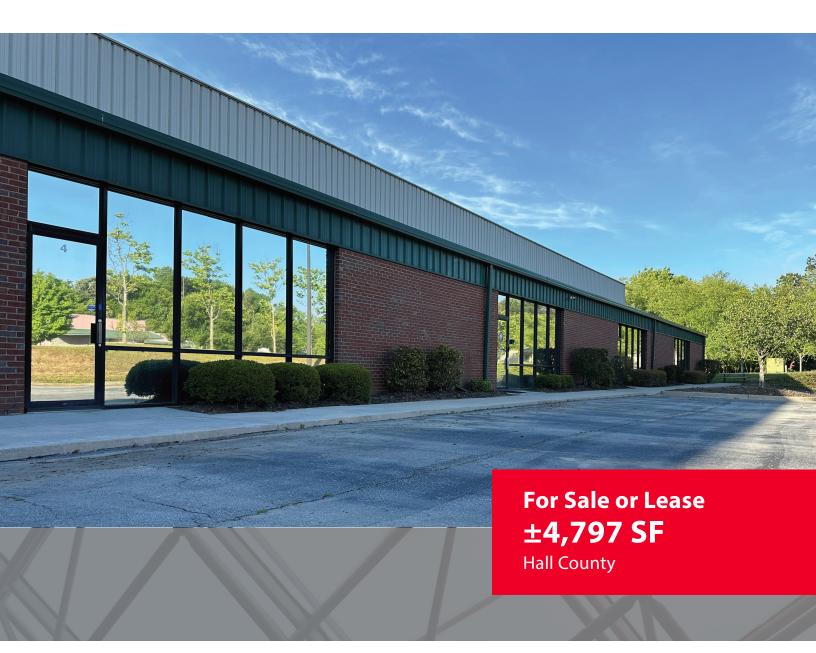

# 2481 Hilton Drive | Suite 4

Gainesville, GA 30501

# **PROPERTY OVERVIEW**

2481 Hilton Drive, Suite 4 | Gainesville, GA 30501

# **PROPERTY FEATURES:**

 $\pm 4,\!797$  sq. ft. warehouse / flex space for sale or lease

±1,676 sq. ft. of office space

±3,121 sq. ft. warehouse

13' - 16' clear ceiling height

1 dock high door

3-phase power