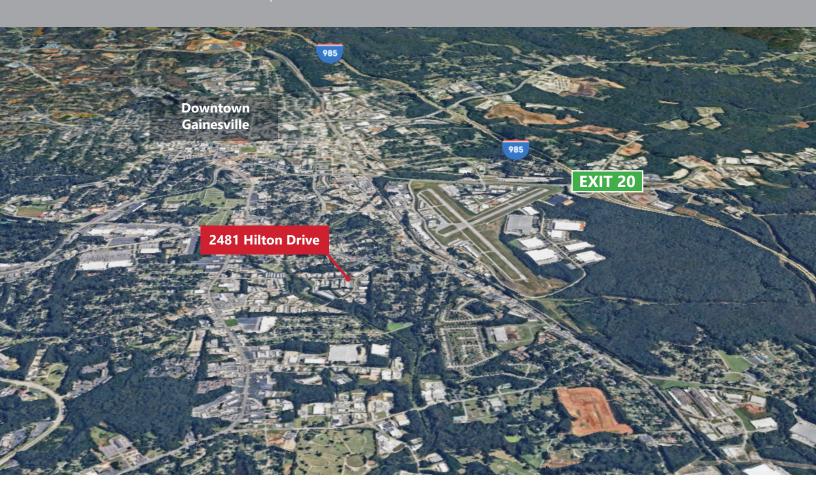

# **LOCATION**

2481 Hilton Drive, Suite 4 | Gainesville, GA 30501

## **ABOUT HALL COUNTY:**

Hall County is the epicenter of an aggressive economic environment in Northeast Georgia. Growth in both population, now estimated at 200,000, and economic bases has been steady and diversified for the last 20 years. The labor market is thriving with regional labor market numbers estimated to be 775,000 from Hall and surrounding counties.

## **DISTANCES:**

| I-985, Exit 20:       | ±2.7 miles  | City of Oakwood:                  | ±4.8 miles |
|-----------------------|-------------|-----------------------------------|------------|
| I-85:                 | ±22.5 miles | Downtown Atlanta:                 | ±52 miles  |
| I-285:                | ±38.3 miles | Hartsfield Jackson Int'l Airport: | ±62 miles  |
| Downtown Gainesville: | ±2.8 miles  | Future Gainesville Inland Port:   | ±11 miles  |