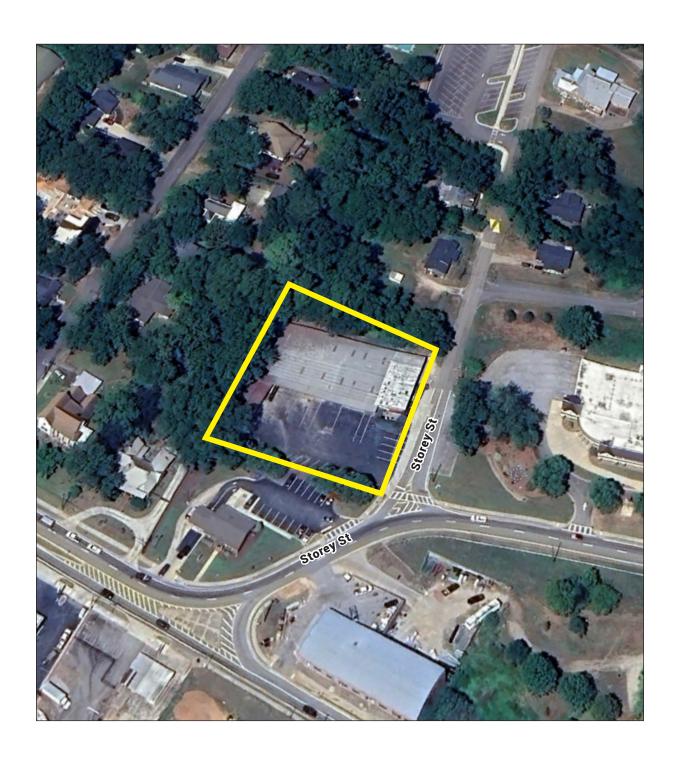

**Palmer H. Loggins**

ploggins@ipgproperties.com 770.561.3751 (cell) 770.536.6555 x 234 (office)

# PROPERTY OVERVIEW

75 Storey Street | Jefferson, GA 30549



#### **PROPERTY FEATURES:**

±14,400 sq. ft. single tenant building for lease

±1.1 acre lot

Office is build-to-suit

2 dock high doors

Fork lift ramp

Spray foam insulated walls

New LED interior lighting

Resealed parking lot

Potential for industrial, commercial or retail use

Located in Downtown Jefferson between Athens and Gainesville

Only ±6.5 miles to I-85 via Exit 137



**Drew C. Addison, SIOR** 

daddison@ipgproperties.com 678.316.2409 (cell) 770.536.6555 x 232 (office) Palmer H. Loggins

ploggins@ipgproperties.com 770.561.3751 (cell) 770.536.6555 x 234 (office)

# **AERIAL**

75 Storey Street | Jefferson, GA 30549





# **LOCATION**

75 Storey Street | Jefferson, GA 30549



### **DISTANCES:**

| I-85, Exit 137: | ±6.5 miles | Downtown Atlanta:                 | ±55 miles |
|-----------------|------------|-----------------------------------|-----------|
| US 129:         | ±1.7 miles | Hartsfield Jackson Int'l Airport: | ±67 miles |
| Gainesville:    | ±20 miles  | Future Gainesville Inland Port:   | ±25 miles |
| Athens:         | ±18 miles  | Greenville, SC:                   | ±99 miles |



Palmer H. Loggins ploggins@ipgproperties.com 770.561.3751 (cell) 770.536.6555 x 234 (office)