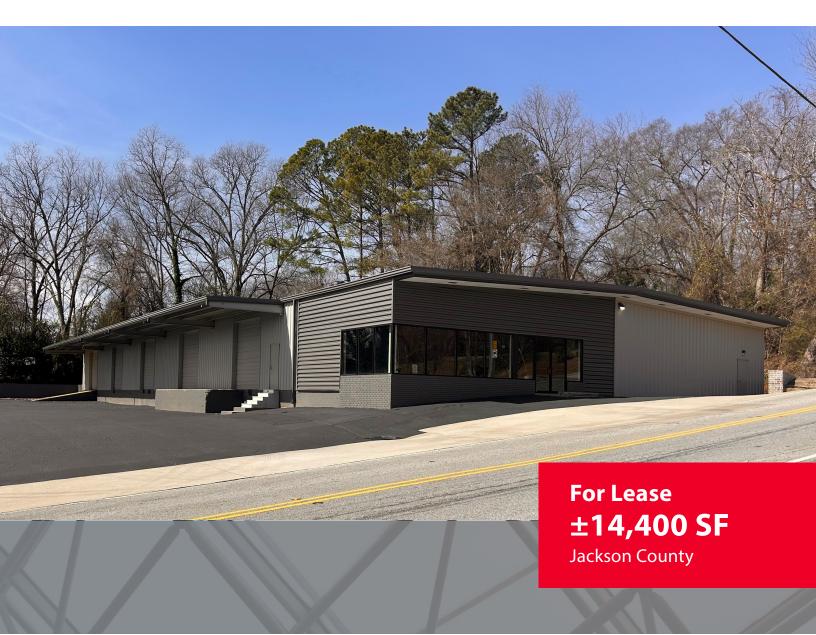

# PROPERTY OVERVIEW

75 Storey Street | Jefferson, GA 30549

#### **PROPERTY FEATURES:**

±14,400 sq. ft. single tenant building for lease

±1.1 acre lot

Office is build-to-suit

2 dock high doors

Fork lift ramp

Spray foam insulated walls

New LED interior lighting

Resealed parking lot

Potential for industrial, commercial or retail use

Located in Downtown Jefferson between Athens and Gainesville

Only ±6.5 miles to I-85 via Exit 137

**Drew C. Addison, SIOR** 

daddison@ipgproperties.com 678.316.2409 (cell) 770.536.6555 x 232 (office) Palmer H. Loggins