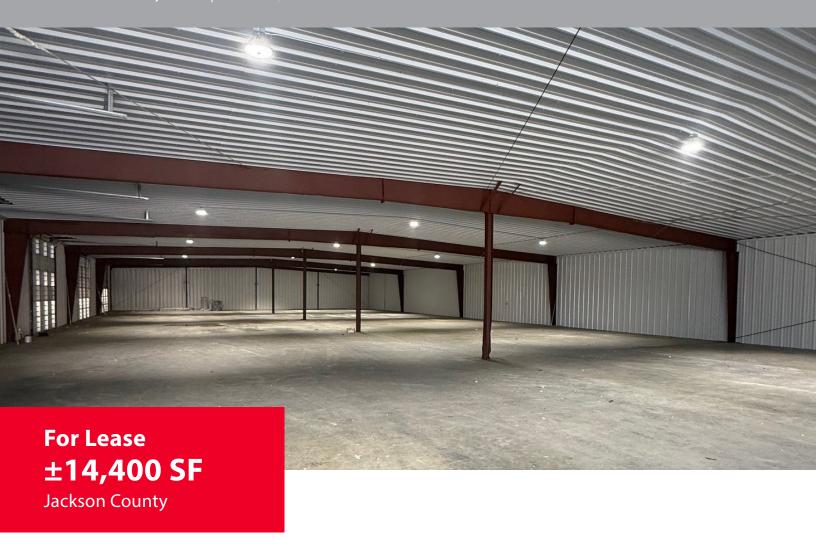

#### **PROPERTY FEATURES:**

±14,400 sq. ft. single tenant building for lease

±1.1 acre lot

Office is build-to-suit

2 dock high doors

Fork lift ramp

Spray foam insulated walls

New LED interior lighting

Resealed parking lot

Potential for industrial, commercial or retail use

Located in Downtown Jefferson between Athens and Gainesville

Only ±6.5 miles to I-85 via Exit 137

**Drew C. Addison, SIOR** 

daddison@ipgproperties.com 678.316.2409 (cell) 770.536.6555 x 232 (office) Palmer H. Loggins