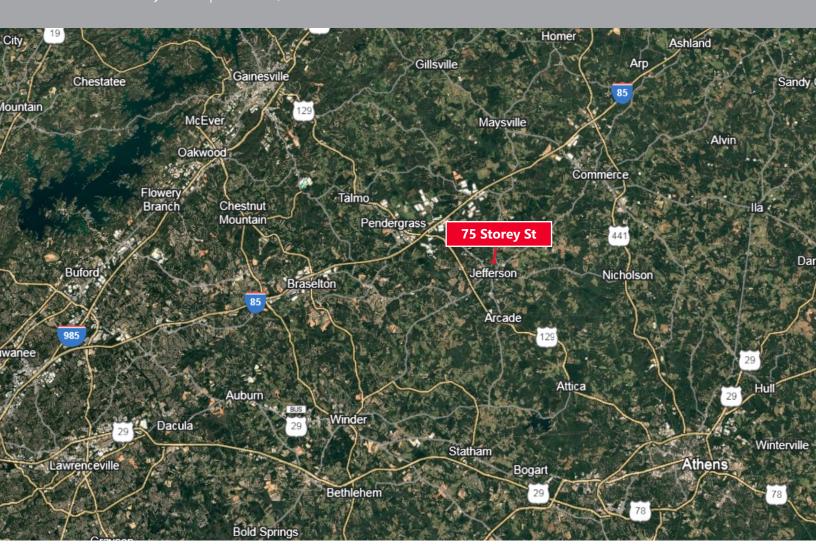

# **LOCATION**

75 Storey Street | Jefferson, GA 30549

### **DISTANCES:**

| I-85, Exit 137: | ±6.5 miles | Downtown Atlanta:                 | ±55 miles |
|-----------------|------------|-----------------------------------|-----------|
| US 129:         | ±1.7 miles | Hartsfield Jackson Int'l Airport: | ±67 miles |
| Gainesville:    | ±20 miles  | Future Gainesville Inland Port:   | ±25 miles |
| Athens:         | ±18 miles  | Greenville, SC:                   | ±99 miles |