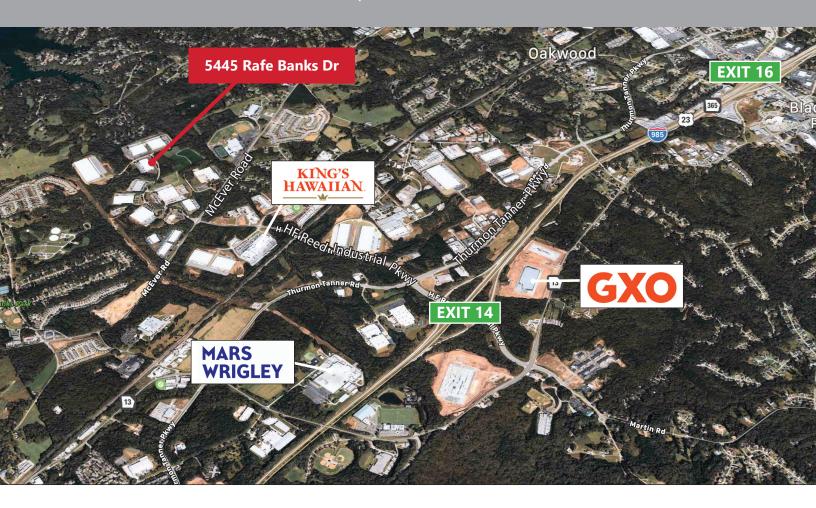

# **LOCATION**

5445 Rafe Banks Drive, Units A-D, Flowery Branch, GA 30542

## **DISTANCES:**

| I-985, Exit 14:   | ±1.7 miles | Hartsfield Jackson Int'l Airport:   | ±57 miles  |
|-------------------|------------|-------------------------------------|------------|
| I-85:             | ±14 miles  | Gainesville Inland Port:            | ±16 miles  |
| I-285:            | ±28 miles  | Inland Port Greer (South Carolina): | ±125 miles |
| Downtown Atlanta: | ±41 miles  | Port of Savannah:                   | ±251 miles |
| Greenville, SC:   | ±110 miles | Port of Charleston:                 | ±296 miles |