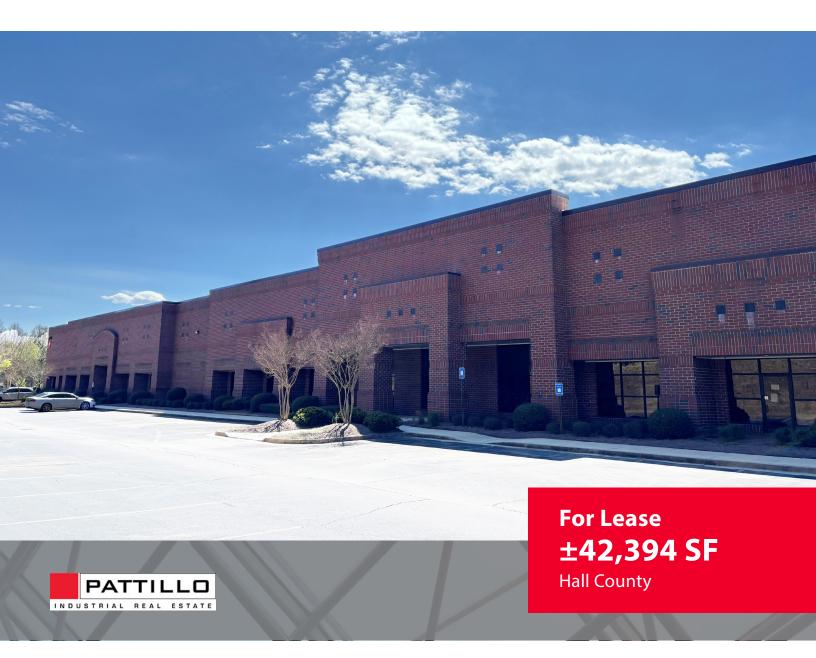

## 5445 Rafe Banks Dr, Units A-D

Flowery Branch, GA 30542

## **PROPERTY OVERVIEW**

## **PROPERTY FEATURES:**

±42,394 sq. ft. industrial space for lease

±2,636 sq. ft. of office space

22' clear height

40' x 52' column spacing

LED motion sensor fixtures

200A @ 277/480V, 3-phase power

2 drive-in doors (1 oversized at 12' x 14'; 1 at 9' x 10')