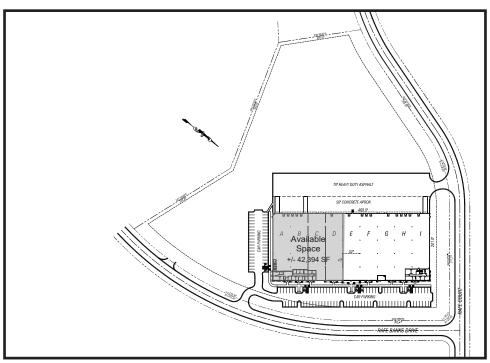

# SITE PLAN & FLOOR PLAN

5445 Rafe Banks Drive, Units A-D, Flowery Branch, GA 30542

# **LOCATION**

5445 Rafe Banks Drive, Units A-D, Flowery Branch, GA 30542