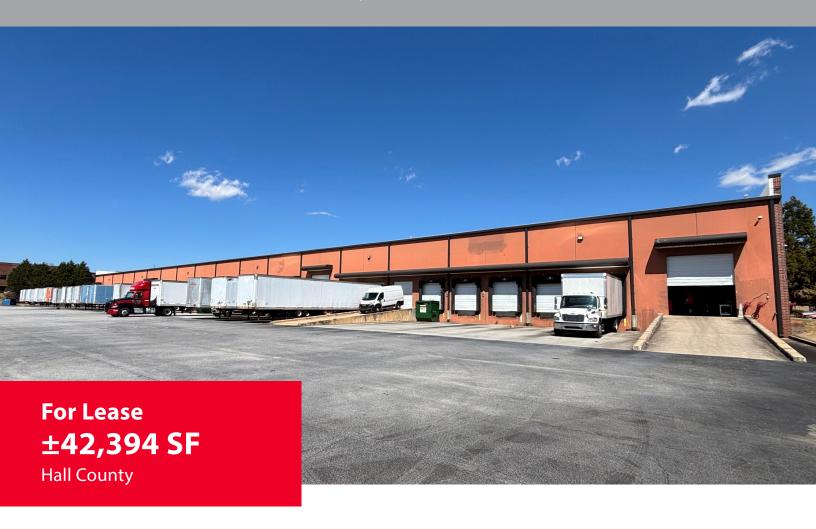

## **PROPERTY FEATURES:**

±42,394 sq. ft. industrial space for lease

±2,636 sq. ft. of office space

22' clear height

40' x 52' column spacing

LED motion sensor fixtures

200A @ 277/480V, 3-phase power

2 drive-in doors (1 oversized at 12' x 14'; 1 at 9' x 10')

12 dock high doors

(6 w/ pit levelers, 1 oversized 12' x 14')

120' truck court w/50' concrete pad & 70' heavy duty asphalt

0.3 GPM over the most remote 3,000 SF sprinkler system

Located in Oakwood South Industrial Park